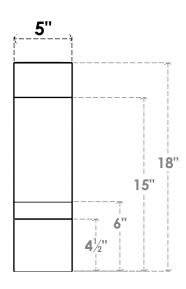

## ITEM NUMBER: BRCURO050X14000X18000BOARCPR

5"W X 14"D X 18"H BALBOA ROUGH CEDAR WOODGRAIN OPEN TIMBERTHANE BRACE, PRIMED TAN

**SIDE PROFILE** 

**FRONT PROFILE** 

**ISOMETRIC** 

GENERATED DATE: 04/05/2023