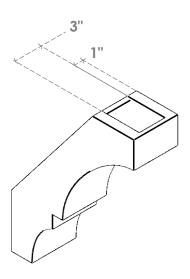

## ITEM NUMBER: BRCURO050X14000X18000BOARCPR

5"W X 14"D X 18"H BALBOA ROUGH CEDAR WOODGRAIN OPEN TIMBERTHANE BRACE, PRIMED TAN

**SIDE PROFILE** 

**FRONT PROFILE** 

**ISOMETRIC** 

GENERATED DATE: 04/05/2023