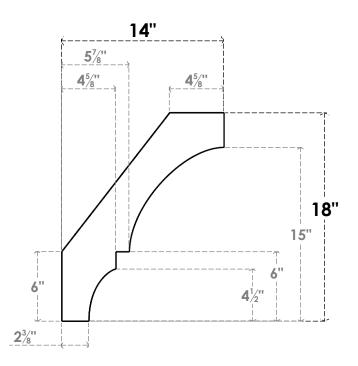

## ITEM NUMBER: BRCURO050X14000X18000BOARCPR

5"W X 14"D X 18"H BALBOA ROUGH CEDAR WOODGRAIN OPEN TIMBERTHANE BRACE, PRIMED TAN

**SIDE PROFILE** 

**FRONT PROFILE** 

**ISOMETRIC** 

GENERATED DATE: 04/05/2023