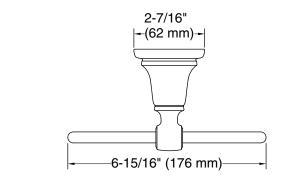

#### **Features**

Coordinates with other products in the Florez collection

#### Materia

- Premium metal construction for durability and reliability
- KOHLER® finishes resist corrosion and tarnishing

#### Installation

Easy installation – no special tools required

## **Recommended Products/Accessories**

K-23723 Faucet cleaner



#### Codes/Standards

None Applicable

# KOHLER® Faucet Lifetime Limited Warranty

See website for detailed warranty information.

#### **Available Colors/Finishes**

Color tiles intended for reference only.

**Color Code Description** 

SN Vibrant® Polished Nickel











All product dimensions are nominal.

Material: Zinc, Stainless Steel



### **Notes**

Install this product according to the installation instructions.