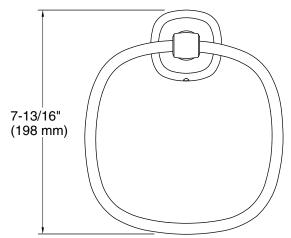

#### **Features**

Coordinates with other products in the Florez collection

#### Materia

- Premium metal construction for durability and reliability
- KOHLER® finishes resist corrosion and tarnishing