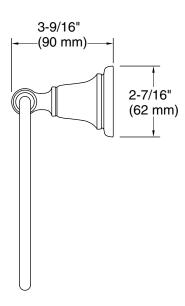

#### **Features**

Coordinates with other products in the Florez collection

#### Materia

- Premium metal construction for durability and reliability
- KOHLER® finishes resist corrosion and tarnishing

#### Installation

Easy installation – no special tools required

## **Recommended Products/Accessories**

K-23723 Faucet cleaner



#### Codes/Standards

None Applicable

# KOHLER® Faucet Lifetime Limited Warranty

See website for detailed warranty information.

#### **Available Colors/Finishes**

Color tiles intended for reference only.

**Color Code Description** 

SN Vibrant® Polished Nickel











All product dimensions are nominal.

Material: Zinc, Stainless Steel



### **Notes**

Install this product according to the installation instructions.