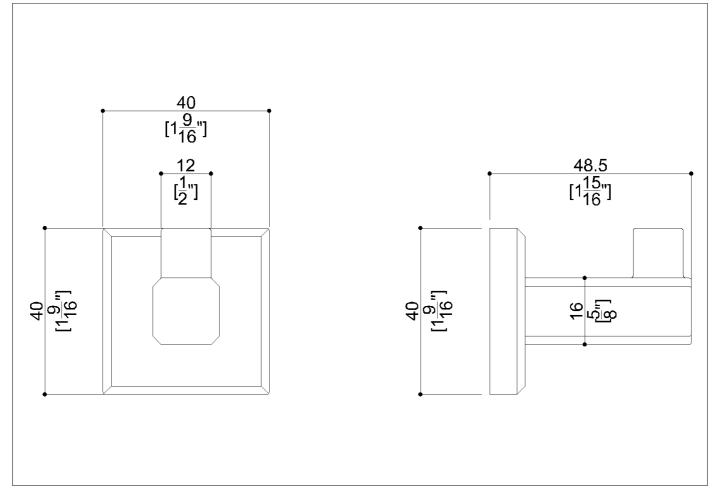

Squared Robe Hook, Satin

Code RHSQN1 Series

| E |  |   |
|---|--|---|
|   |  | D |
|   |  |   |

Net weight lb.Dimensions [WxDxH] In.1 9/16x1 15/16x1 9/16In use weight capacityVertical Ib.11,20