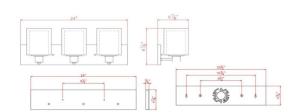

**ASSEMBLED DIMENSIONS:** 8.88" H × 24" L × 6.88" D

WEIGHT: 7.70 lbs.

**BACKPLATE DIMENSIONS:** N/A CANOPY/PLATE DIMENSIONS: N/A

**GLASS/SHADE DIMENSIONS:** 6.5" H × 5.5" L × 5.5" D

**GLASS/SHADE MATERIAL:** Glass GLASS/SHADE TYPE: Frosted **GLASS/SHADE COLOR:** Clear