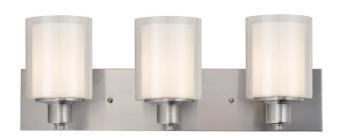

## Penn 3-Light Vanity Light Satin Nickel

LED BRIGHTNESS (LUMENS):

LED AVERAGE RATED LIFE:

LED EFFICACY:

**ENERGY EFFICIENT:** 

LIGHTING AMPS:

**VOLTAGE:** 

LED COLOR CORRELATED TEMPERATURE (CCT):

## **SPECIFICATIONS**

MOUNTING: Wall Mount

SLOPED CEILING ADAPTABLE:

LAMPTYPE I: 3 lamps 60W Incandescent

**BULB INCLUDED:** No WATTS PER BULB: 60W TOTAL WATTAGE: 180W DIMMABLE: Yes

MATERIAL CONSTRUCTION: Steel

**ASSEMBLED DIMENSIONS:** 8.88" H × 24" L × 6.88" D

WEIGHT: 7.70 lbs.

**BACKPLATE DIMENSIONS:** N/A CANOPY/PLATE DIMENSIONS: N/A

**GLASS/SHADE DIMENSIONS:** 6.5" H × 5.5" L × 5.5" D

**GLASS/SHADE MATERIAL:** Glass GLASS/SHADE TYPE: Frosted **GLASS/SHADE COLOR:** Clear