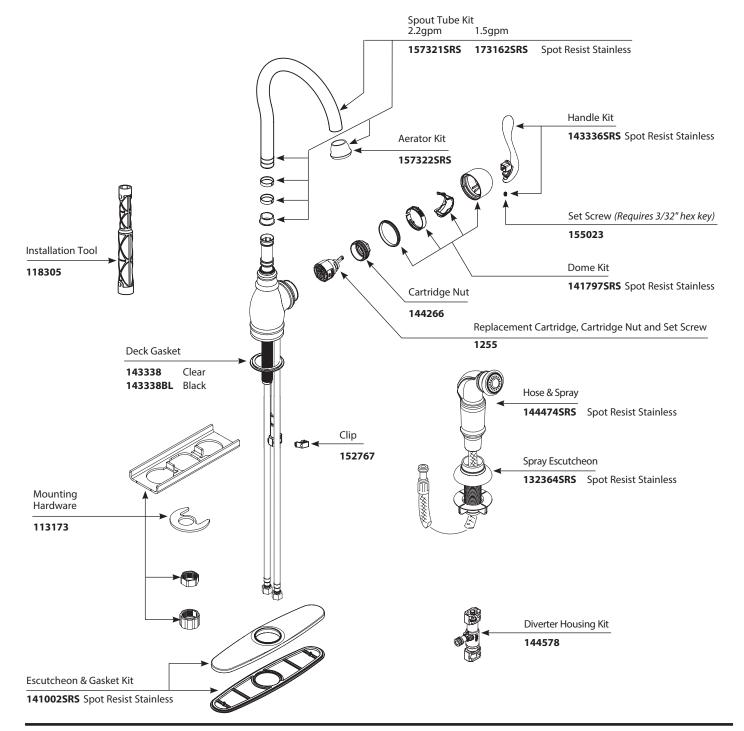

## **Illustrated Parts**

Anabelle™ Single-Handle Kitchen Faucet

MODEL TYPE FINISH

87650SRS Lever Spot Resist Stainless

Order by Part Number