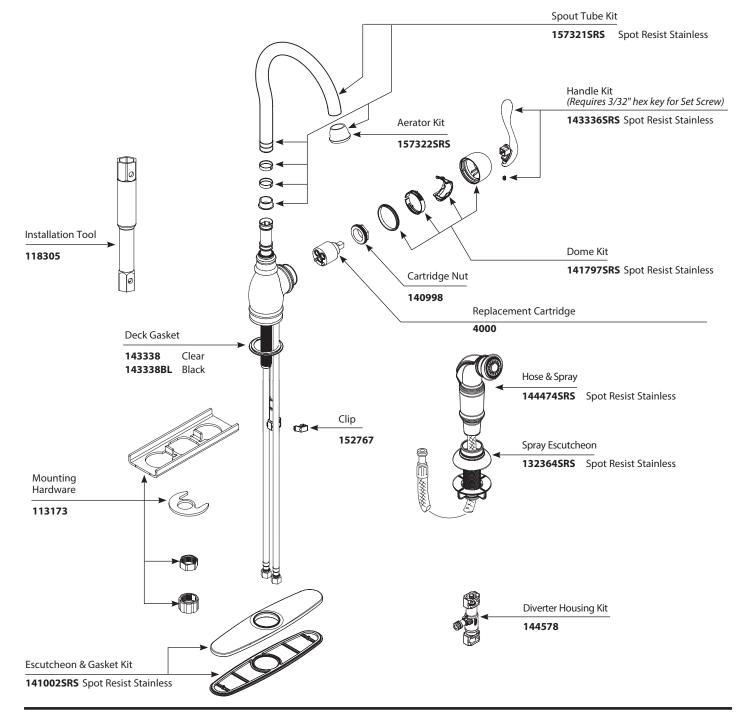

## **Illustrated Parts**

Anabelle™ Single-Handle Kitchen Faucet

MODEL TYPE FINISH

87650SRS Lever Spot Resist Stainless