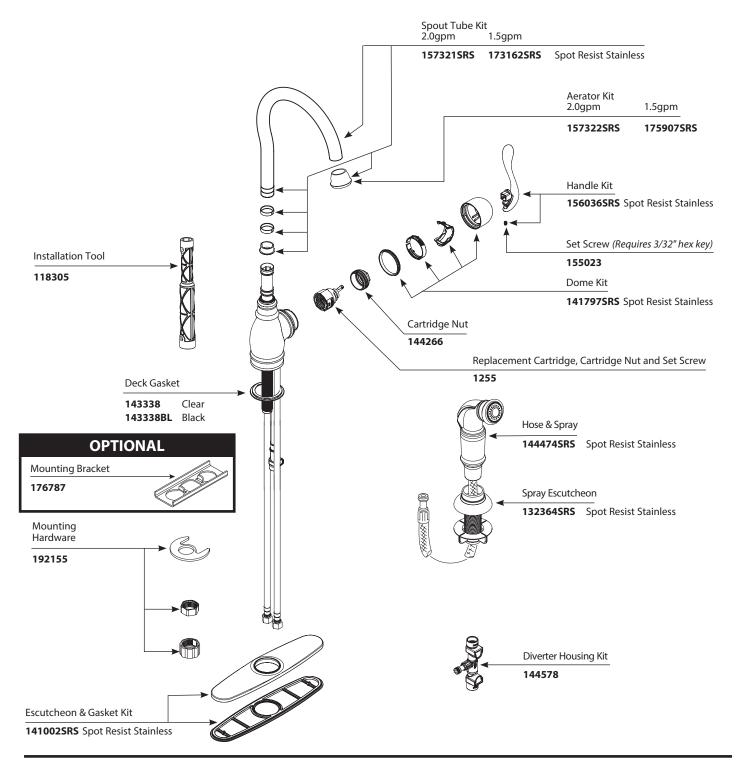

### Anabelle™ Single-Handle Kitchen Faucet

MODEL TYPE FINISH

87650SRS Lever Spot Resist Stainless

Rev. 3/19 TO ORDER PARTS CALL: 1-800-BUY-MOEN

www.moen.com

Order by Part Number