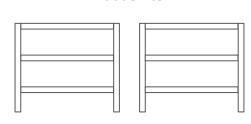

### **Layout Variations**

The layout illustrations below depict a 6-tier wire shelf unit. (in extended units, install at least two shelves per vertical section for stability)

### **Dual Units**