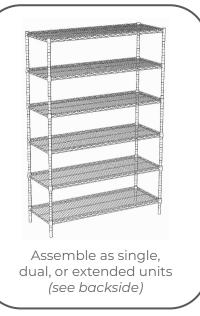

# Assembly Instructions Wire Shelves

**CUSTOMER SERVICE**NEED ASSISTANCE?

Contact our customer

support@saferacks.com

www.saferacks.com

support team:

(877) 655-3443

PHONE: