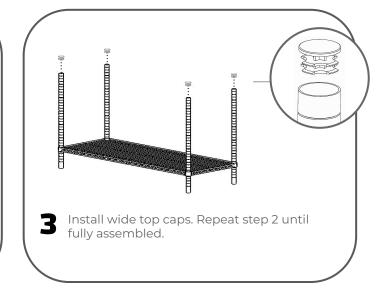

### **Layout Variations**

The layout illustrations below depict a 6-tier wire shelf unit. (in extended units, install at least two shelves per vertical section for stability)