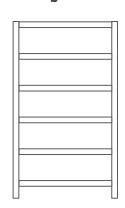

### **Layout Variations**

The layout illustrations below depict a 6-tier wire shelf unit. (in extended units, install at least two shelves per vertical section for stability)

### **Single Unit**