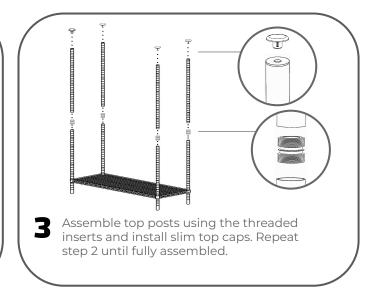

# Single Unit Assembly Guide

If you wish to install your wire shelf as a single unit, follow the instructions below.