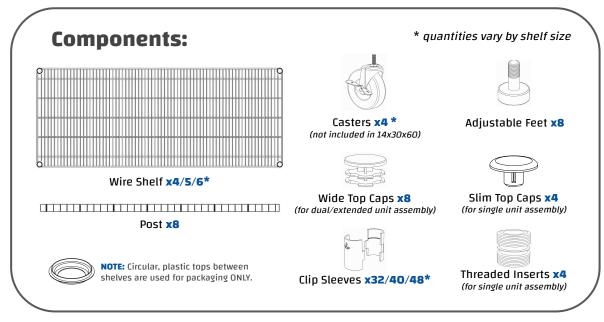

# Assembly Instructions Wire Shelves

**CUSTOMER SERVICE**NEED ASSISTANCE?

Contact our customer

support@saferacks.com

www.saferacks.com

support team:

(877) 655-3443

PHONE:

**EMAIL:** 

WEB:





# Single Unit Assembly Guide

If you wish to install your wire shelf as a single unit, follow the instructions below.







# **Dual and Extended Unit** Assembly Guide

If you wish to install your wire shelf as a dual or extended unit, follow the instructions below.





### **Layout Variations**

The layout illustrations below depict a 6-tier wire shelf unit. (in extended units, install at least two shelves per vertical section for stability)

# Extended Unit

**Note:** adjacent shelves cannot be assembled at the same height

### **Dual Units**



### **Single Unit**