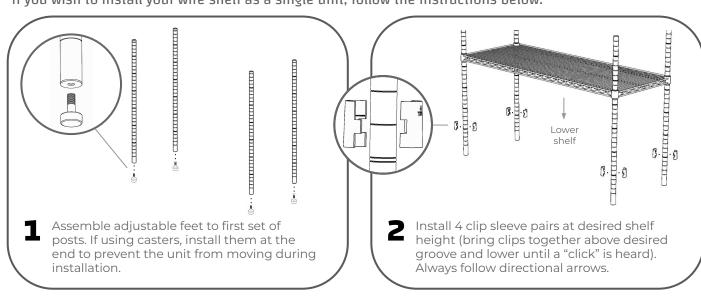

# Single Unit Assembly Guide

If you wish to install your wire shelf as a single unit, follow the instructions below.