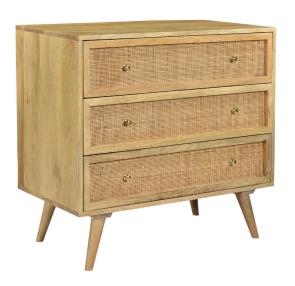

## Parkview Mango Wood 3-Drawer Chest with Rattan Cane Drawer Fronts

Cambridge presents unique, quality furniture handcrafted in India. Add a touch of the exotic to your home with this durable yet beautiful Parkview mango wood 3-drawer chest featuring a natural finish, rattan cane drawer fronts, and classic knobs. Blending mid-century modern style with a traditional design, this accent piece will mix well with most decor. Three roomy drawers provide plenty of storage for clothes, linens, or blankets. Combining both function and style, place this versatile storage chest in an entryway, living room, bedroom, or guest room - the possibilities are endless!

## **FEATURES**

- Crafted from sustainable mango hardwood resists wear with proper care
- Natural finish is hand-applied by artisans in India to create a unique piece
- 3 roomy drawers provide plenty of storage for any room in the home
- Simple leg assembly required instructions and hardware included
- Overall Dimensions (inches): 18 D x 33.5 W x 31.5 H
- 1-year limited warranty