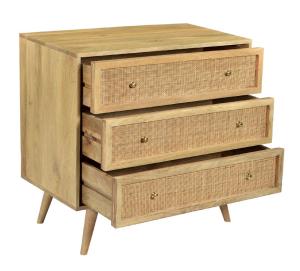

## Parkview Mango Wood 3-Drawer Chest with Rattan Cane Drawer Fronts

Cambridge presents unique, quality furniture handcrafted in India. Add a touch of the exotic to your home with this durable yet beautiful Parkview mango wood 3-drawer chest featuring a natural finish, rattan cane drawer fronts, and classic knobs. Blending mid-century modern style with a traditional design, this accent piece will mix well with most decor. Three roomy drawers provide plenty of storage for clothes, linens, or blankets. Combining both function and style, place this versatile storage chest in an entryway, living room, bedroom, or guest room - the possibilities are endless!

## **FEATURES**

- Crafted from sustainable mango hardwood resists wear with proper care
- Natural finish is hand-applied by artisans in India to create a unique piece
- 3 roomy drawers provide plenty of storage for any room in the home
- Simple leg assembly required instructions and hardware included
- Overall Dimensions (inches): 18 D x 33.5 W x 31.5 H
- 1-year limited warranty