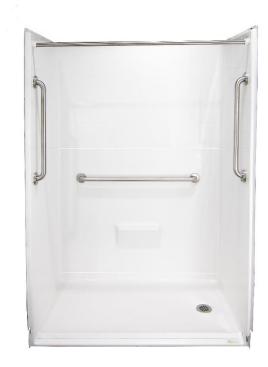

## HARRIMAN II 54 x 30 x 78 Zero Threshold Shower

Drain Model # RH LM5430BF5PRPK11.0064 LH LM5430BF5PLPK11.0064

## **Features**

- Barrier free, easy entry, wheelchair accessible threshold.
- Patented, pre-leveled base with steel rod & ArmorCore reinforcement, safety finish floor, easy installation (no mortar required) reduces installation costs.

• Includes collapsible dam with end caps, stainless steel curtain rod, weighted shower curtain, chrome plated brass drain, and 3 stainless steel grab bars, and integral shelf.

- Simple, easy 5 piece installation from front or rear
- Accommodates a shower door