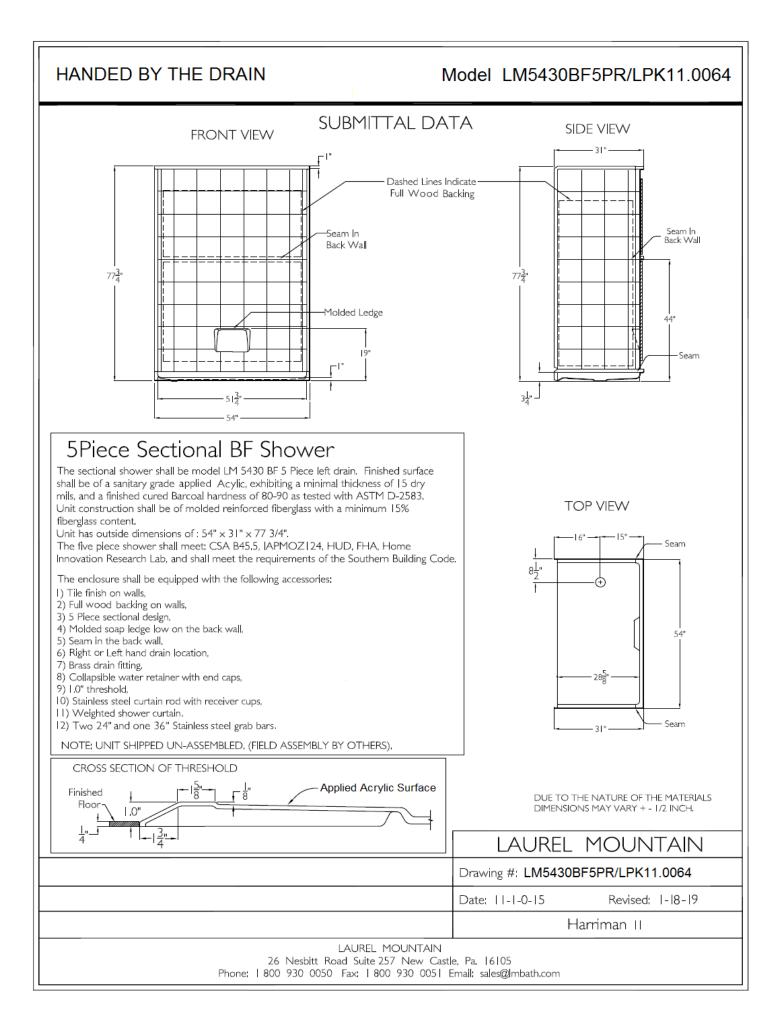

## HARRIMAN II 54 x 30 x 78 Zero Threshold Shower

Drain Model # RH LM5430BF5PRPK11.0064 LH LM5430BF5PLPK11.0064

## **Features**

- Barrier free, easy entry, wheelchair accessible threshold.
- Patented, pre-leveled base with steel rod & ArmorCore reinforcement, safety finish floor, easy installation (no mortar required) reduces installation costs.

• Includes collapsible dam with end caps, stainless steel curtain rod, weighted shower curtain, chrome plated brass drain, and 3 stainless steel grab bars, and integral shelf.

- Simple, easy 5 piece installation from front or rear
- Accommodates a shower door

• Walls are fully wrapped with wood & metal rod inserts for maximum reinforcement, adding extra strength for any future accessory installation.

- Premium, durable applied acrylic/fiberglass construction
- Attractive, easy to clean, high gloss, tile finish.
- Meets or exceeds UPC, IPC, ANSI Z124.1, NAHB, & SBC
- Made in the USA with a lifetime limited warranty