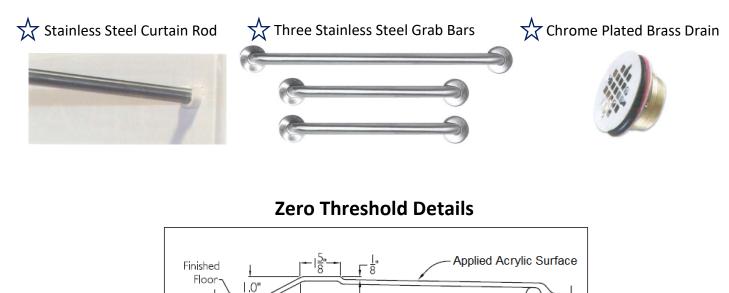

• Includes collapsible dam with end caps, stainless steel curtain rod, weighted shower curtain, chrome plated brass drain, and 3 stainless steel grab bars, and integral shelf.

- Simple, easy 5 piece installation from front or rear
- Accommodates a shower door

## **Components Included (Field Installed)**