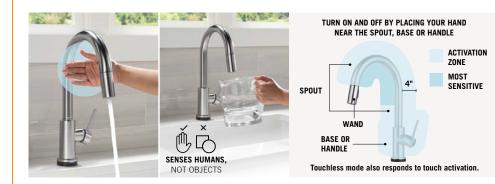

# YOUR FAUCET, YOUR WAY

Choose from Touch<sub>2</sub>0° with Touchless<sup>™</sup> or Touch<sub>2</sub>0° only.

Touch<sub>2</sub>O<sup>®</sup> and Touchless<sup>™</sup> Technology use capacitive sensing technology, like your touch smartphone, to recognize human presence within 4 inches of the surface.

### **1** TOUCH<sub>2</sub>O<sup>®</sup> WITH TOUCHLESS<sup>™</sup> TECHNOLOGY

• Turn the faucet handle to the on position

- Place your hand within 4 inches of the faucet to turn water on and off
- Touchless Technology is most sensitive under the arc of the spout
- Faucet senses humans, not objects, everywhere but the pull-down wand

## **2** TOUCH<sub>2</sub>0° TECHNOLOGY

• Turn the faucet handle to the on position

· Tap anywhere on the spout, base or handle

• Tap with wrist, forearm or finger to turn the faucet on and off

Recommend installing accessories such as soap dispensers and beverage faucets at least five inches from the faucet