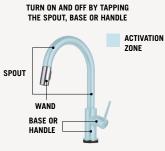

## **2** TOUCH<sub>2</sub>0° TECHNOLOGY

• Turn the faucet handle to the on position

· Tap anywhere on the spout, base or handle

• Tap with wrist, forearm or finger to turn the faucet on and off

Recommend installing accessories such as soap dispensers and beverage faucets at least five inches from the faucet