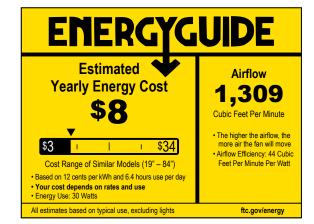

## Performance:

| Input Voltage   | 120 V                     |
|-----------------|---------------------------|
| Input Frequency | 60 Hz                     |
| Warranty        | Limited Lifetime warranty |
| Labels          | cULus Dry location listed |