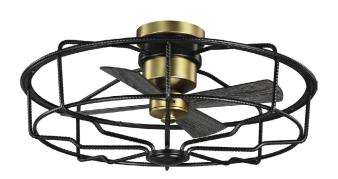

# 33" 4 Blade Fan

Ceiling mounted • Dry location listed PROGRESS LED

## **Description:**

Outfitted with stylish mixed metal elements, this ceiling fan shows off an industiral-inspired, open-cage design. Four plywood blades rorate within the cage and anchor to a vintage-style base. The fan's stunning aesthetic and its handy remote control are ready to help you and your family stay comfortable and relaxed all year round.

## **Specifications:**

- · Black (-031)
- Steel Construction
- Outfitted with stylish mixed metal elements, this ceiling fan shows off an industiral-inspired, opencage design.
- Four plywood blades rorate within the cage and anchor to a vintage-style base. The
- The fan's stunning aesthetic and its handy remote control are ready to help you and your family stay comfortable and relaxed all year round.
- · Ideal for any living room, great room, or bedroom.
- · Perfect for urban industrial and farmhouse settings.
- · Measures 32-7/8-inch width by 15-1/4-inch height.
- Light kit not included.
- · Able to be fully dimmable with dimmable bulbs.
- · Includes installation instructions and mounting hardware.
- · Progress Lighting products are designed for exceptional quality, reliability, and functionality.
- Canopy80" of wire supplied

#### **Dimensions:**

Diameter: 32-7/8" Height: 15-1/4"