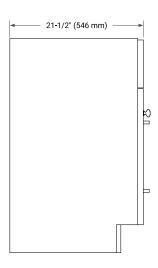

# **BASE CABINET DIMENSIONS**

42" W x 21.5" D x 34.5" H



# **FEATURES**

- · Solid wood frame & plywood panels
- · Dovetail drawers and joints
- Soft closing doors & drawers

# **HARDWARE FINISHES\***



Hardware comes preinstalled with the illustrated option.

Other finishes are available on our online store if you prefer a different one.

# **AVAILABLE COLORS**



### **FRONT VIEW**



### SIDE VIEW



### **PLAN VIEW**







# **OVERALL DIMENSIONS**

43" W x 22" D x 1.5" H

# **COUNTERTOP OPTIONS**





Carrara Marble

White Quartz

# **FEATURES**

- Solid countertop with mitered edges & seams
- Undermount white oval sink
- Pre-drilled for 8" widespread faucet

# **INCLUDED**

- Countertop
- Matching Backsplash
- Oval Sink

# COUNTERTOP PLAN VIEW

# 43" (1092 mm) 2-1/2" (63.5 mm) 8" (204 mm) 1-3/8" (35 mm) 13" (330 mm) 14-1/8" (359 mm)

# **EDGE SIDE VIEW**



# THREE DIMENSIONAL COUNTERTOP VIEW