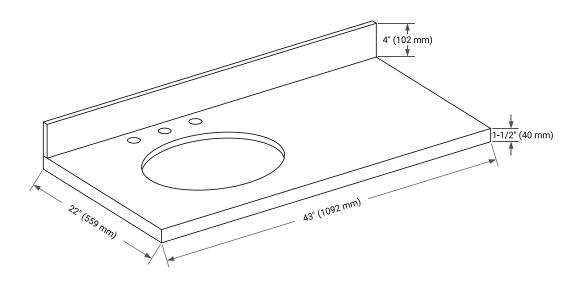

# **OVERALL DIMENSIONS**

43" W x 22" D x 1.5" H

# THREE DIMENSIONAL COUNTERTOP VIEW