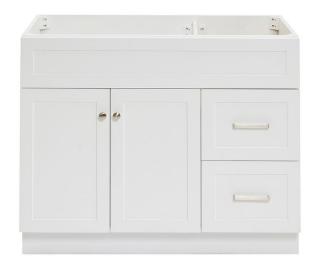

# **BASE CABINET DIMENSIONS**

42" W x 21.5" D x 34.5" H

# **FEATURES**

- · Solid wood frame & plywood panels
- · Dovetail drawers and joints
- Soft closing doors & drawers