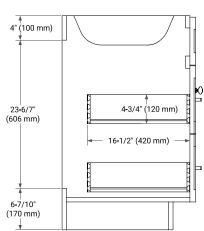

# **BASE CABINET DIMENSIONS**

42" W x 21.5" D x 34.5" H



# **FEATURES**

- · Solid wood frame & plywood panels
- · Dovetail drawers and joints
- Soft closing doors & drawers

# **HARDWARE FINISHES\***



Hardware comes preinstalled with the illustrated option.

Other finishes are available on our online store if you prefer a different one.

# **AVAILABLE COLORS**



### **FRONT VIEW**



### SIDE VIEW



### **PLAN VIEW**







# **OVERALL DIMENSIONS**

43" W x 22" D x 1.5" H

# **COUNTERTOP OPTIONS**





Carrara Marble

White Quartz

# **FEATURES**

- Solid countertop with mitered edges & seams
- Undermount white oval sink
- Pre-drilled for 8" widespread faucet

# **INCLUDED**

- Countertop
- Matching Backsplash
- Oval Sink

# COUNTERTOP PLAN VIEW

# 43" (1092 mm) 2-1/2" (63.5 mm) 8" (204 mm) 1-3/8" (35 mm) 13" (330 mm) 14-1/8" (359 mm)

# **EDGE SIDE VIEW**



# THREE DIMENSIONAL COUNTERTOP VIEW