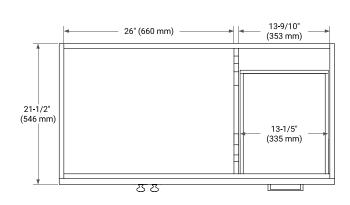

# **BASE CABINET DIMENSIONS**

42" W x 21.5" D x 34.5" H



# **FEATURES**

- · Solid wood frame & plywood panels
- · Dovetail drawers and joints
- Soft closing doors & drawers

# **HARDWARE FINISHES\***



Hardware comes preinstalled with the illustrated option.

Other finishes are available on our online store if you prefer a different one.

# **AVAILABLE COLORS**



### **FRONT VIEW**



### SIDE VIEW



### **PLAN VIEW**







# **OVERALL DIMENSIONS**

43" W x 22" D x 1.5" H

# **COUNTERTOP OPTIONS**





Carrara Marble

White Quartz

# **FEATURES**

- Solid countertop with mitered edges & seams
- Undermount white oval sink
- Pre-drilled for 8" widespread faucet

# **INCLUDED**

- Countertop
- Matching Backsplash
- Oval Sink

# COUNTERTOP PLAN VIEW

# 43" (1092 mm) 2-1/2" (63.5 mm) 8" (204 mm) 1-3/8" (35 mm) 13" (330 mm) 14-1/8" (359 mm)

# **EDGE SIDE VIEW**



# THREE DIMENSIONAL COUNTERTOP VIEW