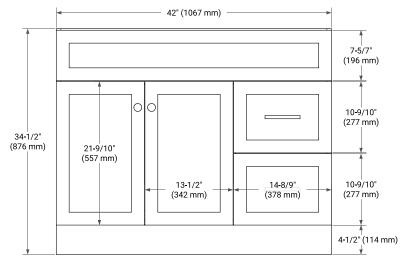

# **BASE CABINET DIMENSIONS**

42" W x 21.5" D x 34.5" H

### **FRONT VIEW**

### **PLAN VIEW**