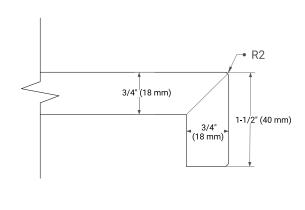

· Solid wood frame & plywood panels
- · Dovetail drawers and joints
- Soft closing doors & drawers

# **HARDWARE FINISHES\***



Hardware comes preinstalled with the illustrated option.

Other finishes are available on our online store if you prefer a different one.

# **AVAILABLE COLORS**



### **FRONT VIEW**



### SIDE VIEW



### **PLAN VIEW**







# **OVERALL DIMENSIONS**

43" W x 22" D x 1.5" H

# **COUNTERTOP OPTIONS**





Carrara Marble

White Quartz

# **FEATURES**

- Solid countertop with mitered edges & seams
- Undermount white oval sink
- Pre-drilled for 8" widespread faucet

# **INCLUDED**

- Countertop
- Matching Backsplash
- Oval Sink

# COUNTERTOP PLAN VIEW

# 43" (1092 mm) 2-1/2" (63.5 mm) 8" (204 mm) 1-3/8" (35 mm) 13" (330 mm) 14-1/8" (359 mm)

# **EDGE SIDE VIEW**



# THREE DIMENSIONAL COUNTERTOP VIEW