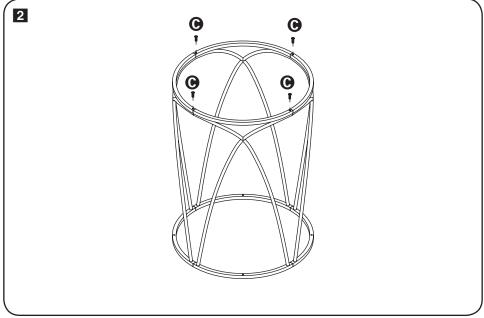

## PARTS LIST

| PAF        | RT/ILLUSTRATION                        | (QTY) | DESCRIPTION |
|------------|----------------------------------------|-------|-------------|
| <b>1</b>   |                                        | (1)   | base        |
| <b>A</b> 2 |                                        | (1)   | base        |
| <b>A</b> 3 |                                        | (1)   | base        |
| <b>A</b> 4 |                                        | (1)   | base        |
| 3          |                                        | (1)   | top         |
| <b>©</b>   | 5x10mm                                 | (4)   | flat screws |
| O          | ** 11111111111111111111111111111111111 | (8)   | wood screws |

### **ASSEMBLY**