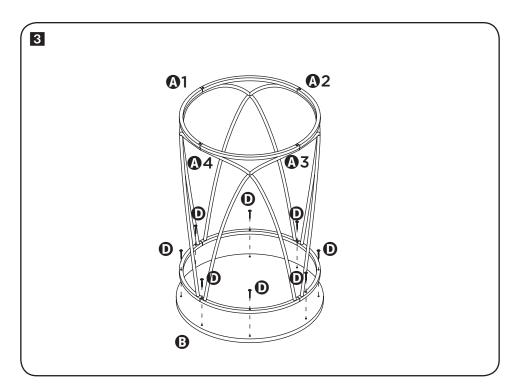

## PARTS LIST

| PAF        | RT/ILLUSTRATION                        | (QTY) | DESCRIPTION |
|------------|----------------------------------------|-------|-------------|
| <b>1</b>   |                                        | (1)   | base        |
| <b>A</b> 2 |                                        | (1)   | base        |
| <b>A</b> 3 |                                        | (1)   | base        |
| <b>A</b> 4 |                                        | (1)   | base        |
| 3          |                                        | (1)   | top         |
| <b>©</b>   | 5x10mm                                 | (4)   | flat screws |
| O          | ** 11111111111111111111111111111111111 | (8)   | wood screws |

### **ASSEMBLY**