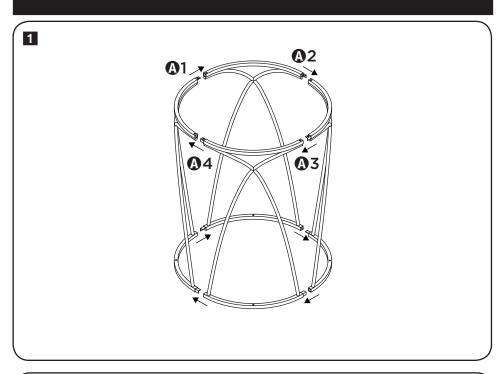

## PARTS LIST

| PAF        | RT/ILLUSTRATION                        | (QTY) | DESCRIPTION |
|------------|----------------------------------------|-------|-------------|
| <b>1</b>   |                                        | (1)   | base        |
| <b>A</b> 2 |                                        | (1)   | base        |
| <b>A</b> 3 |                                        | (1)   | base        |
| <b>A</b> 4 |                                        | (1)   | base        |
| 3          |                                        | (1)   | top         |
| <b>©</b>   | 5x10mm                                 | (4)   | flat screws |
| O          | ** 11111111111111111111111111111111111 | (8)   | wood screws |

### **ASSEMBLY**