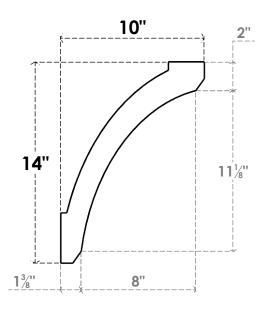

## ITEM NUMBER: BRCURO050X10000X14000LFTRCPR

5"W X 10"D X 14"H LAFAYETTE ROUGH CEDAR WOODGRAIN OPEN TIMBERTHANE BRACE, PRIMED TAN

**SIDE PROFILE** 

**FRONT PROFILE** 

**ISOMETRIC** 

GENERATED DATE: 04/05/2023