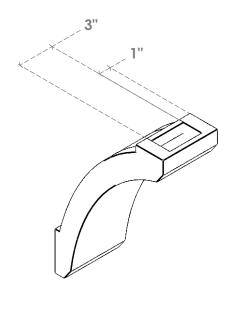

## ITEM NUMBER: BRCURO050X10000X14000LFTRCPR

5"W X 10"D X 14"H LAFAYETTE ROUGH CEDAR WOODGRAIN OPEN TIMBERTHANE BRACE, PRIMED TAN

**SIDE PROFILE** 

**FRONT PROFILE** 

**ISOMETRIC** 

GENERATED DATE: 04/05/2023