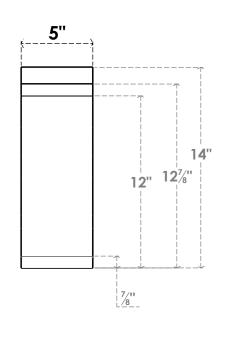

## ITEM NUMBER: BRCURO050X10000X14000LFTRCPR

5"W X 10"D X 14"H LAFAYETTE ROUGH CEDAR WOODGRAIN OPEN TIMBERTHANE BRACE, PRIMED TAN

**SIDE PROFILE** 

**FRONT PROFILE** 

**ISOMETRIC** 

GENERATED DATE: 04/05/2023