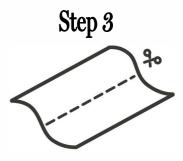

Step 2

Completely unroll the compressed mattress onto your bed frame.

Remove the plastic sheathing

Carefully cut the outer PE bag on the red line making sure you do not cut into the inner plastic wrap.

Your mattress is now ready to use. Please allow 48 -72 hours for complete expansion.