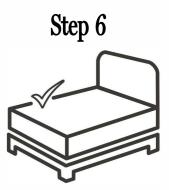

Step 2

Completely unroll the compressed mattress onto your bed frame.

Remove the plastic sheathing

Carefully cut the outer PE bag on the red line making sure you do not cut into the inner plastic wrap.

Your mattress is now ready to use. Please allow 48 -72 hours for complete expansion.