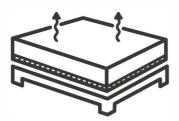

## SleepComplete by Martha Stewart Green Tea Memory Foam Mattress

196861132162 196861132179 196861132186 196861132193

Lay box on its side and remove the mattress.

Step 4

Cut open a small section of the inner plastic in one corner and the mattress will inflate.