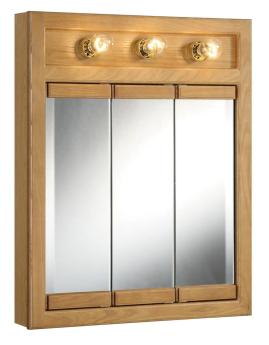

## 530592-NOK

MISC CABINETS

Richland 3-Light Tri-View Wall Cabinet Mirror 24" Nutmeg Oak

## SPECIFICATIONS

| MATERIAL CONSTRUCTION:         | Wood                        | FACE FRAME MATERIAL:        | Oak            |
|--------------------------------|-----------------------------|-----------------------------|----------------|
| ASSEMBLY REQUIRED:             | No                          | SIDES MATERIAL:             | MDF            |
| TOOLS NEEDED FOR INSTALLATION: | Electric Drill, Screwdriver | BOTTOM MATERIAL:            | Particle Board |
| ASSEMBLED DIMENSIONS:          | 30" H × 24" L × 5" D        | BACK PANEL MATERIAL:        | MDF            |
| WEIGHT:                        | 33.32 lbs.                  | BACK BRACE MATERIAL:        | MDF            |
| NUMBER OF DOORS:               | 3                           | GLASS STYLE:                | Beveled Edges  |
| DOOR MATERIAL:                 | Mirror                      | LIGHTED:                    | Yes            |
| NUMBER OF SHELVES:             | 2                           | QTY OF LAMPS:               | 3              |
| ADJUSTABLE SHELVES:            | No                          | POWER SOURCE:               | AC/DC          |
| SHELF MAX WEIGHT CAPACITY:     | 10 lbs.                     | BULBS INCLUDED:             | No             |
| SHELF WIDTH:                   | 22.72"                      | MOUNTING HARDWARE INCLUDED: | Yes            |
| SHELF THICKNESS:               | 0.47"                       | MOUTING TYPE:               | Surface        |
| SHELF MATERIAL:                | Particle Board              |                             |                |
|                                |                             |                             |                |