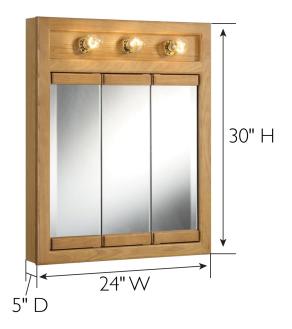

## SPECIFICATIONS

| MATERIAL CONSTRUCTION:         | Wood                        | FACE FRAME MATERIAL:        | Oak            |
|--------------------------------|-----------------------------|-----------------------------|----------------|
| ASSEMBLY REQUIRED:             | No                          | SIDES MATERIAL:             | MDF            |
| TOOLS NEEDED FOR INSTALLATION: | Electric Drill, Screwdriver | BOTTOM MATERIAL:            | Particle Board |
| ASSEMBLED DIMENSIONS:          | 30" H × 24" L × 5" D        | BACK PANEL MATERIAL:        | MDF            |
| WEIGHT:                        | 33.32 lbs.                  | BACK BRACE MATERIAL:        | MDF            |
| NUMBER OF DOORS:               | 3                           | GLASS STYLE:                | Beveled Edges  |
| DOOR MATERIAL:                 | Mirror                      | LIGHTED:                    | Yes            |
| NUMBER OF SHELVES:             | 2                           | QTY OF LAMPS:               | 3              |
| ADJUSTABLE SHELVES:            | No                          | POWER SOURCE:               | AC/DC          |
| SHELF MAX WEIGHT CAPACITY:     | 10 lbs.                     | BULBS INCLUDED:             | No             |
| SHELF WIDTH:                   | 22.72"                      | MOUNTING HARDWARE INCLUDED: | Yes            |
| SHELF THICKNESS:               | 0.47"                       | MOUTING TYPE:               | Surface        |
| SHELF MATERIAL:                | Particle Board              |                             |                |
|                                |                             |                             |                |