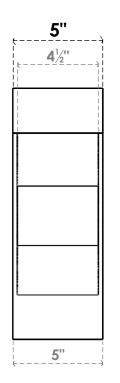

## ITEM NUMBER: BKTP05X12X14CAR05

5"W X 12"D X 14"H X 2 1/2"T CARMEL ARCHITECTURAL GRADE PVC OPEN BRACKET, BLOCK TOP AND BACK, 4 1/2"W CLOSED BRACE

SIDE PROFILE

NOTES

## **FRONT PROFILE**

**ISOMETRIC** 

**GENERATED DATE : 03/21/2024** 

**EKENA MILLWORK** 2300 WEST MAIN ST. CLARKSVILLE, TX 75426 TOLL FREE: 866-607-0453 WWW.EKENAMILLWORK.COM

1. INSTALLATION TO BE COMPLETED IN ACCORDANCE WITH MANUFACTURER'S SPECIFICATIONS.
2. DRAWING MAY NOT BE TO SCALE
3. THIS DRAWING IS INTENDED FOR DESIGN AND PLANNING PURPOSES ONLY.
4. ALL INFORMATION CONTAINED HEREIN WAS CURRENT AT THE TIME OF DEVELOPMENT BUT MUST BE REVIEWED AND APPROVED BY THE PRODUCT MANUFACTURER TO BE CONSIDERED ACCURATE.