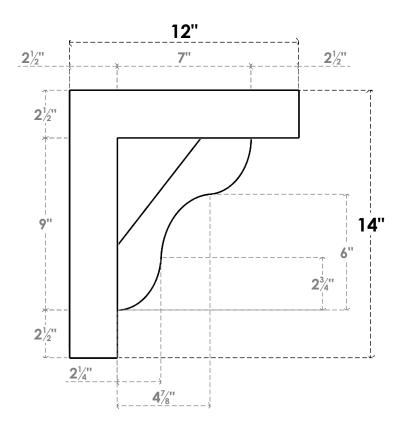

## ITEM NUMBER: BKTP05X12X14CAR05

5"W X 12"D X 14"H X 2 1/2"T CARMEL ARCHITECTURAL GRADE PVC OPEN BRACKET, BLOCK TOP AND BACK, 4 1/2"W CLOSED BRACE

SIDE PROFILE

NOTES