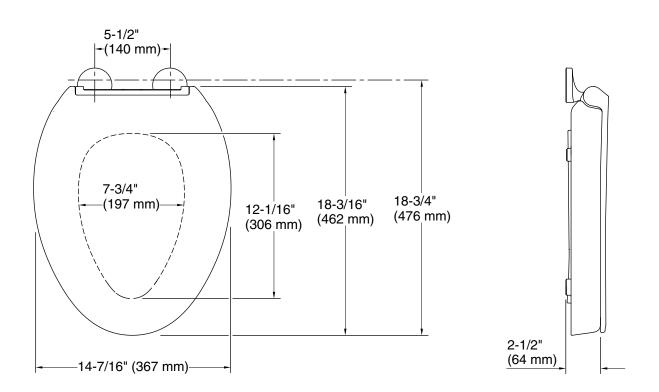

## **Technical Information**

All product dimensions are nominal.

Seat shape type: Elongated
Seat front type: Closed-front
Seat-mounting 5-1/2" (140 mm)

holes: