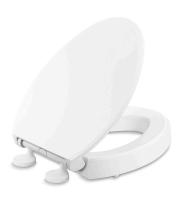

### **Features**

- 2-1/2" (64 mm) raised seating surface provides a more comfortable height for those with limited mobility
- Eye-pleasing design mimics a conventional toilet seat, with no unattractive riser to detract from your bathroom decor
- Elongated closed-front seat
- Fits most elongated toilets
- Contoured seat for user comfort
- Grip-Tight installation hardware makes it easy to fasten the seat – everything is done from above the bowl
- Quick-Release<sup>™</sup> functionality allows seat to be removed easily from toilet for convenient cleaning
- Grip-Tight bumpers hold seat firmly in place
- Quiet-Close<sup>™</sup> elongated lid and seat prevents slamming