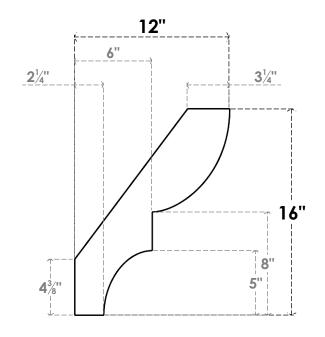

## ITEM NUMBER: BRCURO030X12000X16000RIDRCPR

3"W X 12"D X 16"H RIDGEWOOD ROUGH CEDAR WOODGRAIN OPEN TIMBERTHANE BRACE, PRIMED TAN

**SIDE PROFILE** 

**FRONT PROFILE** 

**ISOMETRIC** 

GENERATED DATE: 04/05/2023