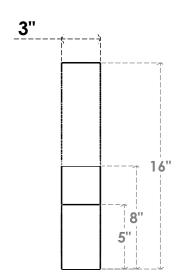

## ITEM NUMBER: BRCURO030X12000X16000RIDRCPR

3"W X 12"D X 16"H RIDGEWOOD ROUGH CEDAR WOODGRAIN OPEN TIMBERTHANE BRACE, PRIMED TAN

**SIDE PROFILE** 

**FRONT PROFILE** 

**ISOMETRIC** 

GENERATED DATE: 04/05/2023