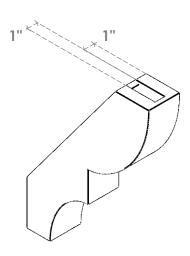

## ITEM NUMBER: BRCURO030X12000X16000RIDRCPR

3"W X 12"D X 16"H RIDGEWOOD ROUGH CEDAR WOODGRAIN OPEN TIMBERTHANE BRACE, PRIMED TAN

**SIDE PROFILE** 

**FRONT PROFILE** 

**ISOMETRIC** 

GENERATED DATE: 04/05/2023