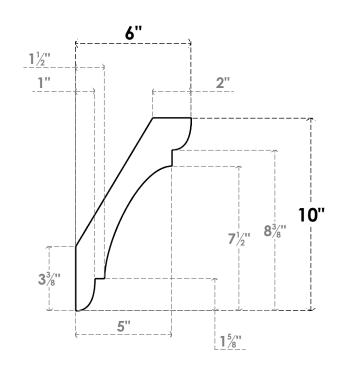

## ITEM NUMBER: BRCURO030X06000X10000OLYRCPR

3"W X 6"D X 10"H OLYMPIC ROUGH CEDAR WOODGRAIN OPEN TIMBERTHANE BRACE, PRIMED TAN

**SIDE PROFILE** 

**FRONT PROFILE** 

**ISOMETRIC** 

**EKENA MILLWORK** 2300 WEST MAIN ST. CLARKSVILLE, TX 75426 TOLL FREE: 866-607-0453 WWW.EKENAMILLWORK.COM