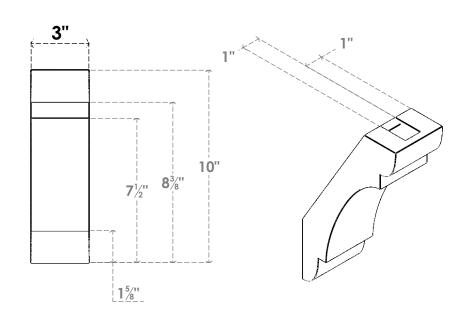

## ITEM NUMBER: BRCURO030X06000X10000OLYRCPR

3"W X 6"D X 10"H OLYMPIC ROUGH CEDAR WOODGRAIN OPEN TIMBERTHANE BRACE, PRIMED TAN

**SIDE PROFILE** 

**FRONT PROFILE** 

**ISOMETRIC** 

**EKENA MILLWORK** 2300 WEST MAIN ST. CLARKSVILLE, TX 75426 TOLL FREE: 866-607-0453 WWW.EKENAMILLWORK.COM