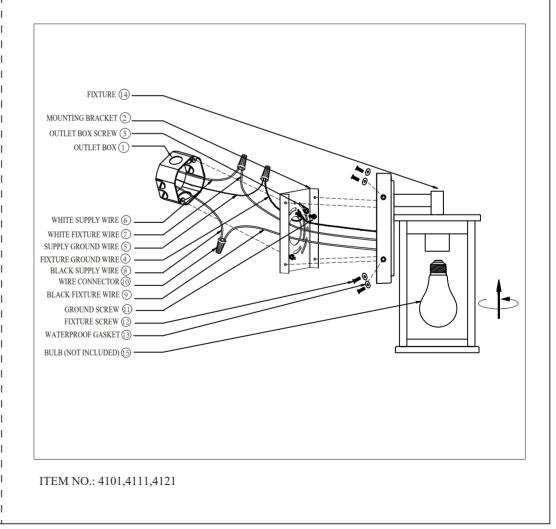

## ASSEMBLY AND INSTALLATION

1. Carefully unpack the fixture, lay out all parts on a clean surface.

- 2. Mount the mounting bracket (2) to the outlet box(1) (not included) using the outlet box screws (3).
- 3. Wrap the ground wire (4) from the fixture around the ground screw (11) on the mounting bracket (2). Use a wire connector (10) to connect the ground wire (4) from the fixture to the ground wire (5) from the outlet box.
- 4. Use a wire connector (10) to connect the white wire (7) from the fixture to the white wire (6 neutral wire) from the outlet box. Use a wire connector (10) to connect the black wire (9) from the fixture to the black wire (8 live wire) from the outlet box. Position the wires inside the outlet box.
- 5. Place the fixture(14) onto the mounting bracket (2), and secure it into place using the waterproof gasket(13) and fixtire screw(12) provided.

#### **ASSEMBLY AND INSTALLATION (CONT.)**

- 6. To prevent moisture from entering the outlet box and the fixtures mounting plate causing a short, apply a bead of clear caulk to outline the outside of the fixtures mounting plate where it meets the wall. Leave a small space at the bottom to allow any condensation or moisture to escape.
- 7. Install the bulb (15 not included) into the socket. Make sure they do not exceed the maximum wattage specified on the fixture's wattage rating label.