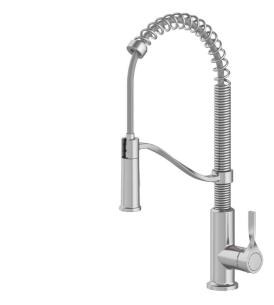

# Single Handle Commercial Style Pull Down Kitchen Faucet

#### **Features**

- Commercial Style Pull Down Faucet
- Metal Body
- ABS Sprayer
- Lead Free Brass Waterway
- 360° Degree Swivel Spout
- Flow Rate 1.8 gpm (6.1L/min) @ 60 psi
- Dual Function Sprayhead Spray/Stream
- 25mm Ceramic Cartridge
- 27 1/4" Integrated Nylon Waterlines
- Dome Shaped Screen Washers
- · Quick Weight
- Quick Connect Sprayer Hose
- Swivel Sprayer Connector
- 17 3/4" Hose Length
- Connections 3/8" Compression
- Max Depth Thickness: 3 1/2"
- TPI of aerator in the Sprayer M16.5\*1-6G