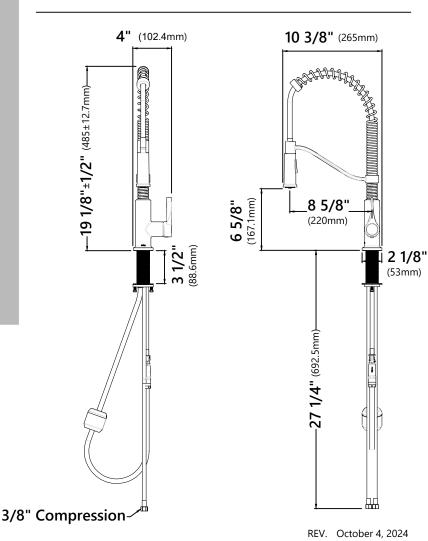

#### **Faucet Dimensions**

Overall Height: 19 1/8" Spout Height: 6 5/8" Spout Reach: 8 5/8"

#### **Features**

- Commercial Style Pull Down Faucet
- Metal Body
- ABS Sprayer
- Lead Free Brass Waterway
- 360° Degree Swivel Spout
- Flow Rate 1.8 gpm (6.1L/min) @ 60 psi
- Dual Function Sprayhead Spray/Stream
- 25mm Ceramic Cartridge
- 27 1/4" Integrated Nylon Waterlines
- Dome Shaped Screen Washers
- · Quick Weight
- Quick Connect Sprayer Hose
- Swivel Sprayer Connector
- 17 3/4" Hose Length
- Connections 3/8" Compression
- Max Depth Thickness: 3 1/2"
- TPI of aerator in the Sprayer M16.5\*1-6G