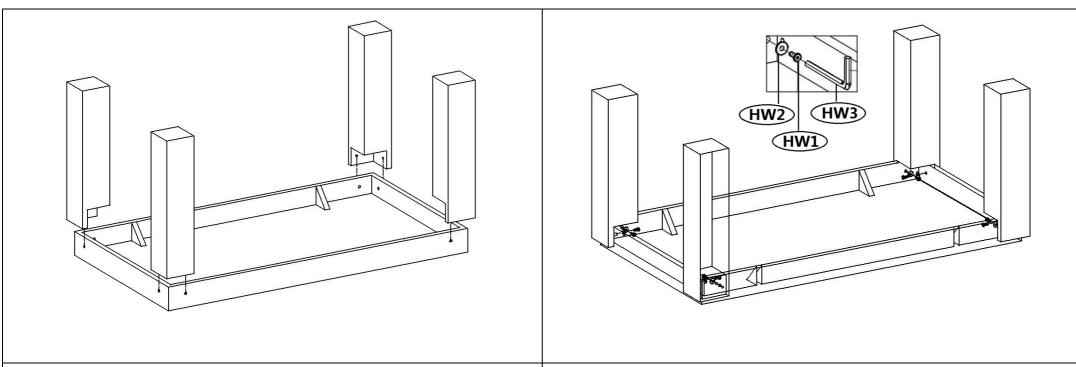

# Hardware is located inside the box. You can find them placed near the sign 'HARDWARE INSIDE'

Step 1: Carefully place the Table top(A) face down on a clean, non-marring surface, place Leg frame(B) into the hole of table tops in turn as picture.

Step 2: Put the Flat washer(HW2) on the Hex bolt(HW1), insert it into the mounting position, tighten them by using Allen key(HW3).