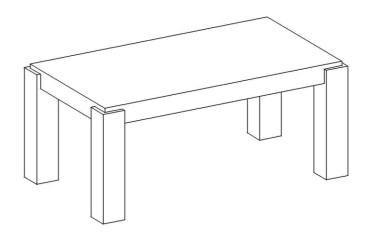

Item # COF7014

Product Dimension: 44.9Wx25.2Dx16.9H"

Weight Capacity: 110 LBS

Warning: Do not stand on table

Warning: Do not over torque bolts