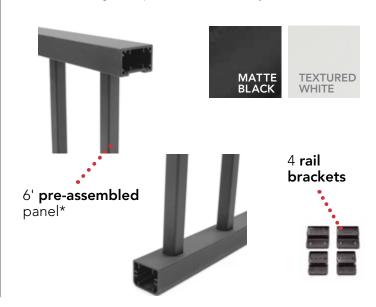

### PRE-ASSEMBLED RAILING

Sleek, simple and easy to install pre-assembled Contemporary Aluminum railing is the perfect addition to any deck.

Complete your project with lattice, accessories and more available in store and online.