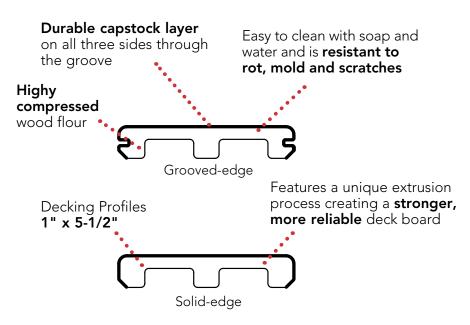

### TROPICS & DISTRESSED WOOD PLASTIC COMPOSITE DECKING

Low maintenance composite deck boards resembling the look of tropical hardwoods.

Available in 8' solid-edge profile and 12' and 16' grooved-edge profiles - 12' fascia available special order

### **TROPICS**

\*Availability subject to change based on store location.