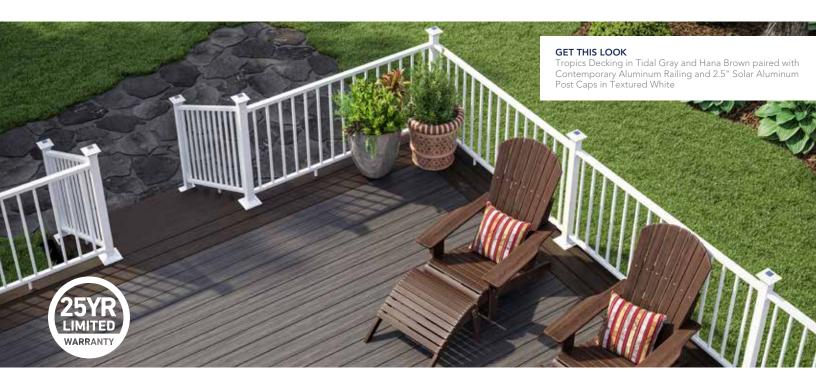

### TROPICS & DISTRESSED WOOD PLASTIC COMPOSITE DECKING

Low maintenance composite deck boards resembling the look of tropical hardwoods.

Available in 8' solid-edge profile and 12' and 16' grooved-edge profiles - 12' fascia available special order

### **TROPICS**

\*Availability subject to change based on store location.

### PRE-ASSEMBLED RAILING

Sleek, simple and easy to install pre-assembled Contemporary Aluminum railing is the perfect addition to any deck.

Complete your project with lattice, accessories and more available in store and online.