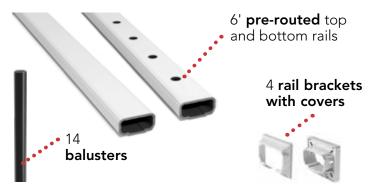

### **CONTEMPORARY COMPOSITE GRAB & GO RAILING KIT**

The Contemporary Composite grab and go railing kit is deck railing made easy.