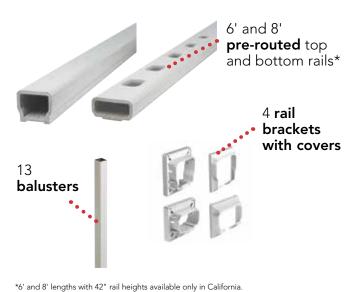

### **CLASSIC COMPOSITE GRAB & GO RAILING KIT**

Classic Composite railing is the perfect grab and go railing kit.