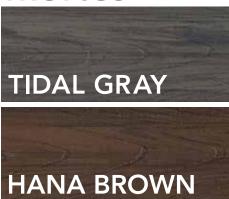

### TROPICS & DISTRESSED WOOD PLASTIC COMPOSITE DECKING

Low maintenance composite deck boards resembling the look of tropical hardwoods.

Available in 8' solid-edge profile and 12' and 16' grooved-edge profiles - 12' fascia available special order

### **TROPICS**

\*Availability subject to change based on store location.