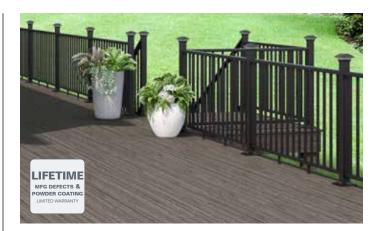

### PRE-ASSEMBLED RAILING

Sleek, simple and easy to install pre-assembled Contemporary Aluminum railing is the perfect addition to any deck.

Complete your project with lattice, accessories and more available in store and online.