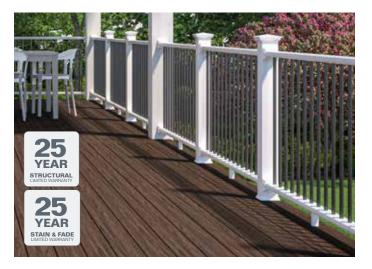

## **RAILING**

### **CONTEMPORARY COMPOSITE GRAB & GO RAILING KIT**

The Contemporary Composite grab and go railing kit is deck railing made easy.

### **CLASSIC COMPOSITE GRAB & GO RAILING KIT**

Classic Composite railing is the perfect grab and go railing kit.

### PRE-ASSEMBLED RAILING

Sleek, simple and easy to install pre-assembled Contemporary Aluminum railing is the perfect addition to any deck.

Complete your project with lattice, accessories and more available in store and online.