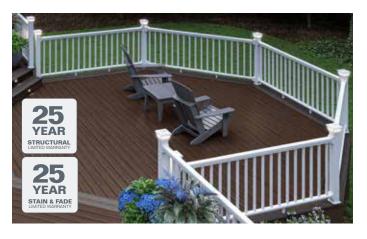

### **CLASSIC COMPOSITE GRAB & GO RAILING KIT**

Classic Composite railing is the perfect grab and go railing kit.