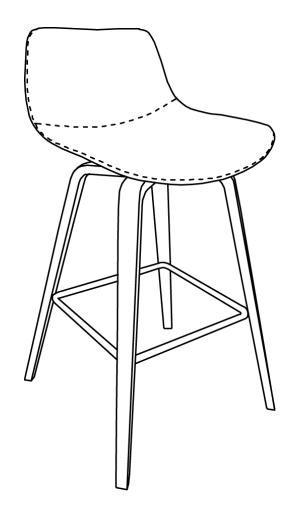

Wynden Hall HOME DECOR

brooklyn + max

## **RANDOLPH / CACEY / HARVARD**

## BENTWOOD 26 inch COUNTER HEIGHT STOOL MODEL # AXCRAN30N-G







brooklyn + max™



### Questions, problems, assembly help, missing parts?

No need to return the product, we will gladly help and ship your replacement parts free of charge Please call Customer Service at 1-866-518-0120 ext. 262 Monday to Friday between 9 am – 4 pm EST or go to <u>www.simpli-home.com/parts request</u>

In order to assist you in a timely manner, please have the following information ready:

Model # \_\_\_\_\_\_ Part Number or Letter \_\_\_\_\_\_

Purchased at \_\_\_\_\_\_ Date of Purchase \_\_\_\_\_\_

# If you wish to return the product, please contact the retailer where the product was purchased.

**IMPORTANT**: Please read this manual carefully before beginning assembly of this product. Keep this manual for future reference.

#### SAFETY INFORMATION

Identify all t