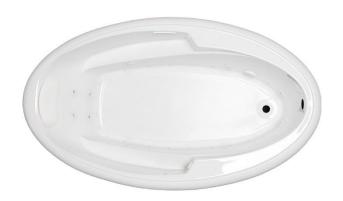

# 72" x 42" Drop-In Acrylic Combo Bath

Model Number
7242VWA064
Drop-In Combo Bath in White

#### **Features**

- Color-matched jet trim and air controls
- 10 adjustable hydrotherapy jets
- 20 high output lateral air injectors
- Pillow included
- Constructed of high-gloss durable acrylic
- 3-Speed control for the 13.5 Amp pump
- 12 Amp variable speed blower
- Slip resistant, textured floor
- Pre-leveled base for easy installation
- Made in the USA