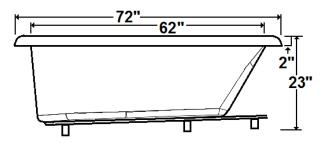

## \*All dimensions are +/- 1/2" and subject to change without notice\* Confirm specifications before installation

Standard (S) Pump Location

### **Technical Information**

Weight: 173 lbs.

• Water Depth to Overflow: 16 3/8"

• Operating Capacity: 50 gal.

Water Capacity: 85 gal.Sump Dimension: 51" x 23"