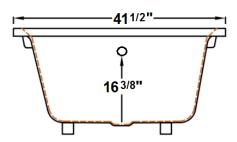

## \*All dimensions are +/- 1/2" and subject to change without notice\* Confirm specifications before installation

Standard (S) Pump Location

### **Technical Information**

Weight: 173 lbs.

• Water Depth to Overflow: 16 3/8"

• Operating Capacity: 50 gal.

Water Capacity: 85 gal.Sump Dimension: 51" x 23"