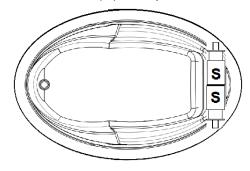

## \*All dimensions are +/- 1/2" and subject to change without notice\* Confirm specifications before installation

Standard (S) Pump Location