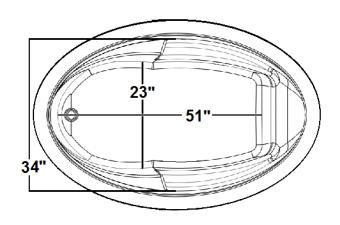

## \*All dimensions are +/- 1/2" and subject to change without notice\* Confirm specifications before installation

Standard (S) Pump Location

### **Technical Information**

Weight: 173 lbs.

• Water Depth to Overflow: 16 3/8"

• Operating Capacity: 50 gal.

Water Capacity: 85 gal.Sump Dimension: 51" x 23"