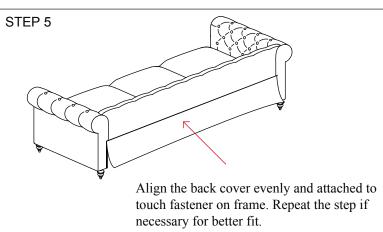

## **ASSEMBLY INSTRUCTION**

ITEM: UKD13-30 EMMA SOFA

Thank you for purchasing this quality product. Be sure to check all packing materials carefully for small parts, which may have come loose inside the carton during shipment. Identify and count all items and compare with the parts list and/or hardware list shown below.

| NO | PARTS LIST    |                  | QTY  |
|----|---------------|------------------|------|
| 1  | <b>MANAGE</b> | BACK REST        | 1PC  |
| 2  |               | SIDE PANEL (L)   | 1PC  |
| 3  |               | SIDE PENL<br>(R) | 1PC  |
| 4  |               | BOX SEAT         | 1PC  |
| 5  |               | LEG              | 4PCS |



Please locate the side panels and legs inside the compartment at the bottom of the seat body.













## **ASSEMBLY INSTRUCTION**

Thank you for purchasing this quality product. Be sure to check all packing materials carefully for small parts, which may have come loose inside the carton during shipment. Identify and count all items and compare with the parts list and/or hardware list shown below.

| NO | PARTS LIST     | QTY  |
|----|----------------|------|
| 1  | BACK REST      | 1PC  |
| 2  | SIDE PANEL (L) | 1PC  |
| 3  | SIDE PENL (R)  | 1PC  |
| 4  | BOX SEAT       | 1PC  |
| 5  | LEG LEG        | 4PCS |



Please locate the side panels and legs inside the compartment at the bottom of the seat body.