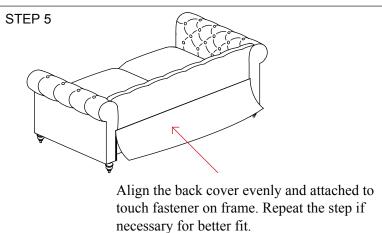

EAT         | 1PC  |
| 5  |               | LEG              | 4PCS |



Please locate the side panels and legs inside the compartment at the bottom of the seat body.













## **ASSEMBLY INSTRUCTION**

Thank you for purchasing this quality product. Be sure to check all packing materials carefully for small parts, which may have come loose inside the carton during shipment. Identify and count all items and compare with the parts list and/or hardware list shown below.

| NO | PARTS LIST     | QTY  |
|----|----------------|------|
| 1  | BACK REST      | 1PC  |
| 2  | SIDE PANEL (L) | 1PC  |
| 3  | SIDE PENL (R)  | 1PC  |
| 4  | BOX SEAT       | 1PC  |
| 5  | LEG LEG        | 4PCS |



Please locate the side panels and legs inside the compartment at the bottom of the seat body.