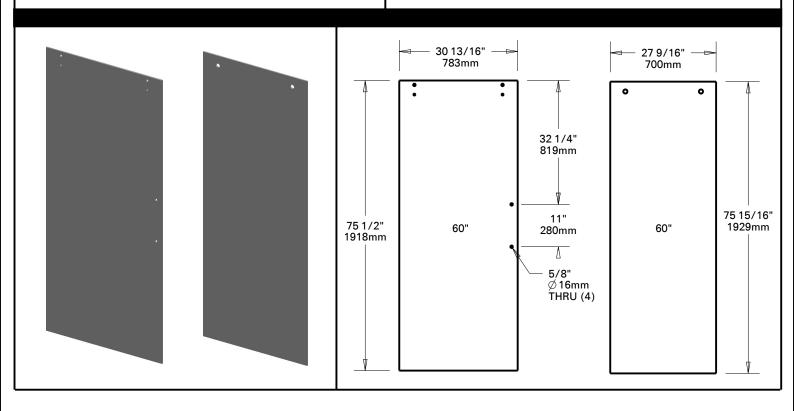

## **SHOWER DOOR**

# 3/8" (10mm) SLIDING SHOWER 60" GLASS PANELS

MATERIALS: 3/8"(10mm) Tempered Glass Panel.

**UNIQUE FEATURES**: 60" Door Fits 56"-60" Openings. No Cutting to The Top Track Required.

**WARRANTY**: 5 Year Limited Warranty.