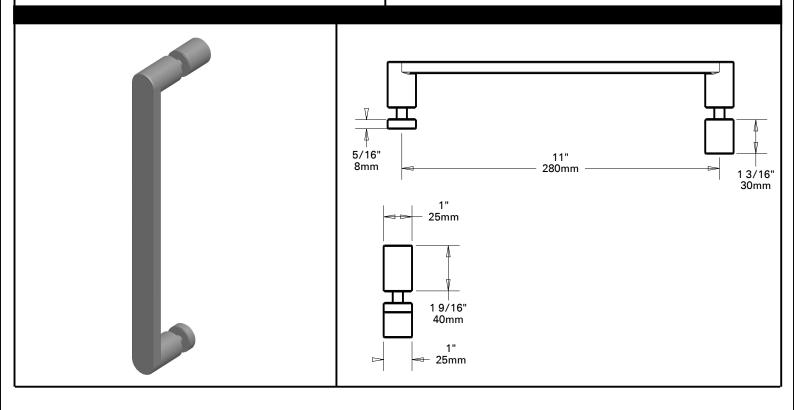

## **SHOWER DOOR**

### HANDLE ASSEMBLY

MATERIALS: Stainless Steel, Zinc.

UNIQUE FEATURES: Detailed Instructions and Installation Hardware Included.

**WARRANTY**: 5 Year Limited Warranty.