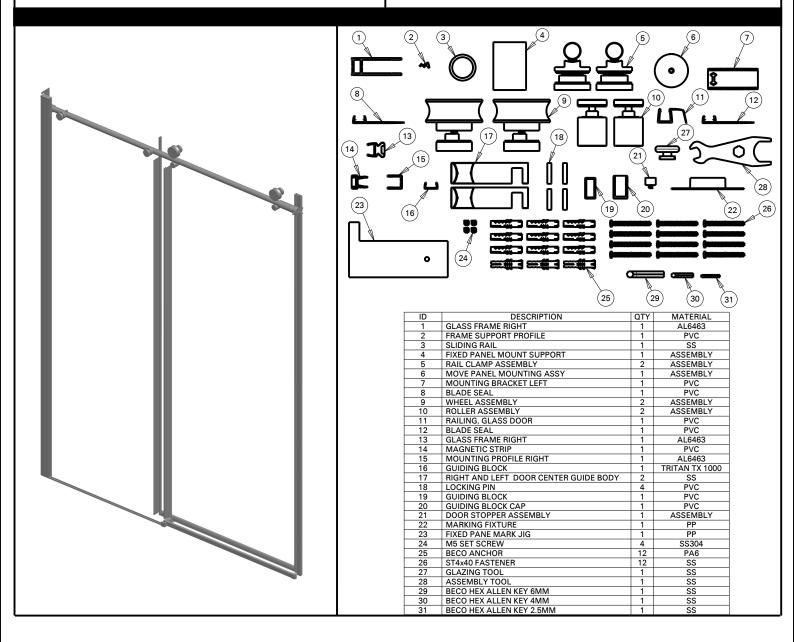

### SHOWER DOOR

#### SLIDING CONTEMPORARY STYLE WITH 10MM GLASS 60" SHOWER TRACK

MATERIALS: Glass, Stainless Steel, Aluminum, PVC.

**INSTALLATION:** Detailed Instructions, Templates, Hardware and Tools Included for Easy Installation.

UNIQUE FEATURES: Constructed of Corrosion Resistant Stainless Steel.

48" - 60" Track Assembly Kit Fits 60" Shower Doors with an Opening min/max of

54"-60" (with a Height of 76").

**NOTE**: Height of 84" Required for Installation.

WARRANTY: 5 Year Limited Warranty.