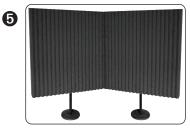

1.) Note hole through center of the panel

2.) Carefully thread large end of the support tube into the cast base

3.) Remove star washer from the top of the stand and extend top tube

4.) Assembled DeskMAX Stand

### **Real-World Acoustics**

5.) Insert tube into the hole in the center of the ProMAX panel

1-800-959-3343 | 317-842-2600 | Auralex.com 9955 Westpoint Drive, Suite 101, Indianapolis IN USA 46256

1034-713.DeskMAX User Guide (01/13/2020 - 8:56 AM)

1.) Note hole through center of the panel

2.) Carefully thread large end of the support tube into the cast base

3

3.) Remove star washer from the top of the stand and extend top tube

4.) Assembled DeskMAX Stand

5.) Insert tube into the hole in the center of the ProMAX panel

1-800-959-3343 | 317-842-2600 | Auralex.com 9955 Westpoint Drive, Suite 101, Indianapolis IN USA 46256