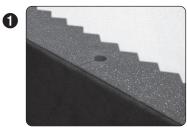

1.) Note hole through center of the panel

2.) Carefully thread large end of the support tube into the cast base

3.) Remove star washer from the top of the stand and extend top tube

4.) Assembled DeskMAX Stand

1.) Note hole through center of the panel

2.) Carefully thread large end of the support tube into the cast base

3

3.) Remove star washer from the top of the stand and extend top tube

4.) Assembled DeskMAX Stand