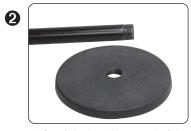

1.) Note hole through center of the panel

2.) Carefully thread large end of the support tube into the cast base

3.) Remove star washer from the top of the stand and extend top tube

4.) Assembled DeskMAX Stand

1.) Note hole through center of the panel

2.) Carefully thread large end of the support tube into the cast base

3

3.) Remove star washer from the top of the stand and extend top tube

4.) Assembled DeskMAX Stand