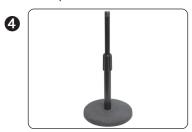

1.) Note hole through center of the panel

2.) Carefully thread large end of the support tube into the cast base

3.) Remove star washer from the top of the stand and extend top tube

4.) Assembled DeskMAX Stand

1.) Note hole through center of the panel

2.) Carefully thread large end of the support tube into the cast base

3

3.) Remove star washer from the top of the stand and extend top tube

4.) Assembled DeskMAX Stand