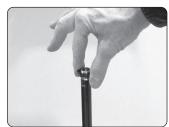

1.) Note hole through center of the panel

2.) Carefully thread large end of the support tube into the cast base

3.) Remove star washer from the top of the stand and extend top tube

4.) Assembled DeskMAX Stand

1.) Note hole through center of the panel

2.) Carefully thread large end of the support tube into the cast base

3

3.) Remove star washer from the top of the stand and extend top tube

4.) Assembled DeskMAX Stand