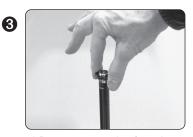

1.) Note hole through center of the panel

2.) Carefully thread large end of the support tube into the cast base

3.) Remove star washer from the top of the stand and extend top tube

4.) Assembled DeskMAX Stand

1.) Note hole through center of the panel

2.) Carefully thread large end of the support tube into the cast base

3

3.) Remove star washer from the top of the stand and extend top tube

4.) Assembled DeskMAX Stand