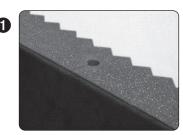

1.) Note hole through center of the panel

2.) Carefully thread large end of the support tube into the cast base

3.) Remove star washer from the top of the stand and extend top tube

4.) Assembled DeskMAX Stand

1.) Note hole through center of the panel

2.) Carefully thread large end of the support tube into the cast base

3

3.) Remove star washer from the top of the stand and extend top tube

4.) Assembled DeskMAX Stand