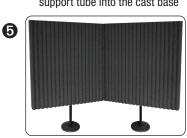

### **Real-World Acoustics**

5.) Insert tube into the hole in the center of the ProMAX panel

1-800-959-3343 | 317-842-2600 | Auralex.com 9955 Westpoint Drive, Suite 101, Indianapolis IN USA 46256

1034-713.DeskMAX User Guide (01/13/2020 - 8:56 AM)

5.) Insert tube into the hole in the center of the ProMAX panel

1-800-959-3343 | 317-842-2600 | Auralex.com 9955 Westpoint Drive, Suite 101, Indianapolis IN USA 46256