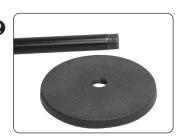

1.) Note hole through center of the panel

2.) Carefully thread large end of the support tube into the cast base

3.) Remove star washer from the top of the stand and extend top tube

4.) Assembled DeskMAX Stand

1.) Note hole through center of the panel

2.) Carefully thread large end of the support tube into the cast base

3

3.) Remove star washer from the top of the stand and extend top tube

4.) Assembled DeskMAX Stand