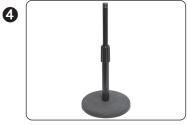

1.) Note hole through center of the panel

2.) Carefully thread large end of the support tube into the cast base

3.) Remove star washer from the top of the stand and extend top tube

4.) Assembled DeskMAX Stand

1.) Note hole through center of the panel

2.) Carefully thread large end of the support tube into the cast base

3

3.) Remove star washer from the top of the stand and extend top tube

4.) Assembled DeskMAX Stand