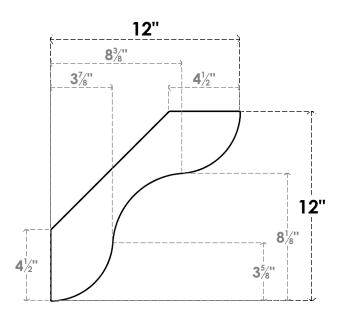

## ITEM NUMBER: BRCURO030X12000X12000CARRCPR

3"W X 12"D X 12"H CARMEL ROUGH CEDAR WOODGRAIN OPEN TIMBERTHANE BRACE, PRIMED TAN

**SIDE PROFILE** 

**FRONT PROFILE** 

**ISOMETRIC** 

GENERATED DATE: 04/05/2023