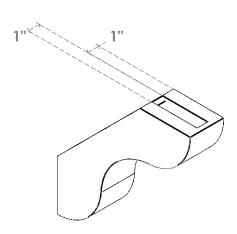

## ITEM NUMBER: BRCURO030X12000X12000CARRCPR

3"W X 12"D X 12"H CARMEL ROUGH CEDAR WOODGRAIN OPEN TIMBERTHANE BRACE, PRIMED TAN

**SIDE PROFILE** 

**FRONT PROFILE** 

**ISOMETRIC** 

GENERATED DATE: 04/05/2023