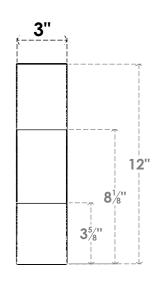

## ITEM NUMBER: BRCURO030X12000X12000CARRCPR

3"W X 12"D X 12"H CARMEL ROUGH CEDAR WOODGRAIN OPEN TIMBERTHANE BRACE, PRIMED TAN

**SIDE PROFILE** 

**FRONT PROFILE** 

**ISOMETRIC** 

GENERATED DATE: 04/05/2023