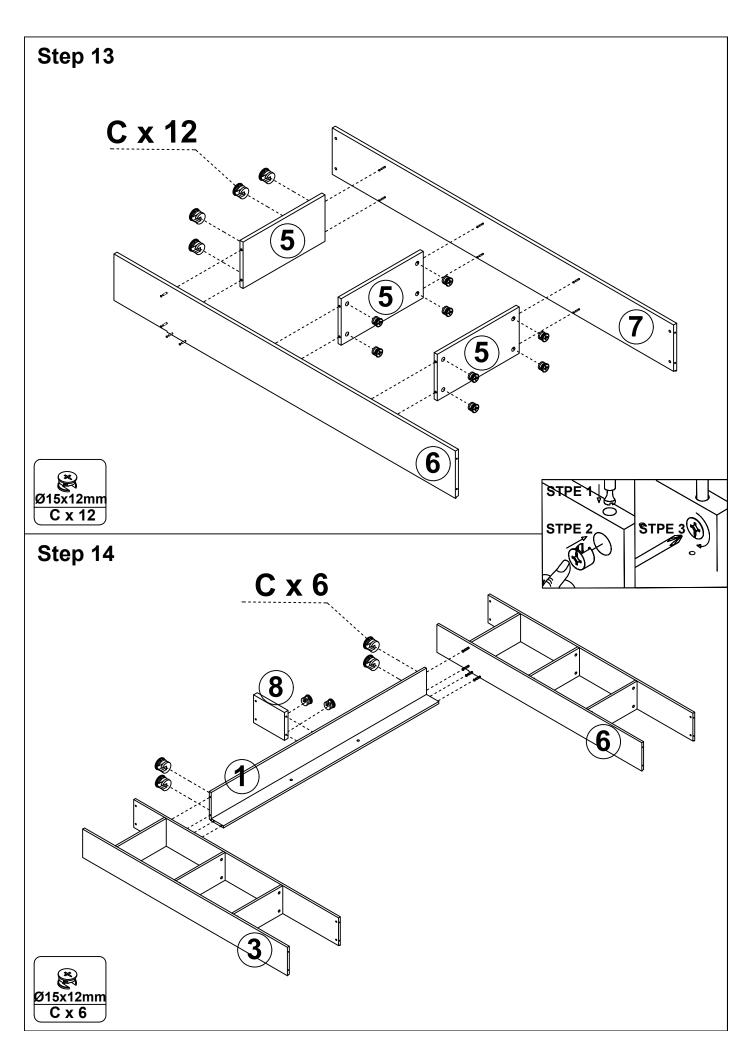

| Lx 4    |
| 32x12x4mm     | Ø3.5x12mm |          | Ø5x50mm |
| Mx 18+1       | N x 60+3  | O x 8    | Px 2    |
| Ø20           |           |          |         |
| Qx 32+2       |           |          |         |
| QA JZ · Z     |           |          |         |

# **Using Camlocks**

## Step 1

Connect the male camlock as diected in the assembly instructions using a scewdriver.



### Step 2

Push the male camlock into the entry hole.



### Step 3

Insert the female camlock as shown in the instruction.

Note: ensure that the arrow on the top of the camlock points towards the entry hole for the male camlock.



## Step 4

Turn the female camlock clockwise with a screwdriver.

You should feel a click when the camlock is locked in place.

The joint is now secure.

































When the hinges are installed, you can refer to the pictures to adjust crevice of the doors till it's perfect:



- 1. To adjust the doors up and down, please refer to step (a)
- 2. To adjust the distance between the doors and side panels, please refer to step(b)
- 3. To adjust the gap between two doors, please refer to step(c)
- 4. After the adjustment finished, please tight the screws, refer to step (d)