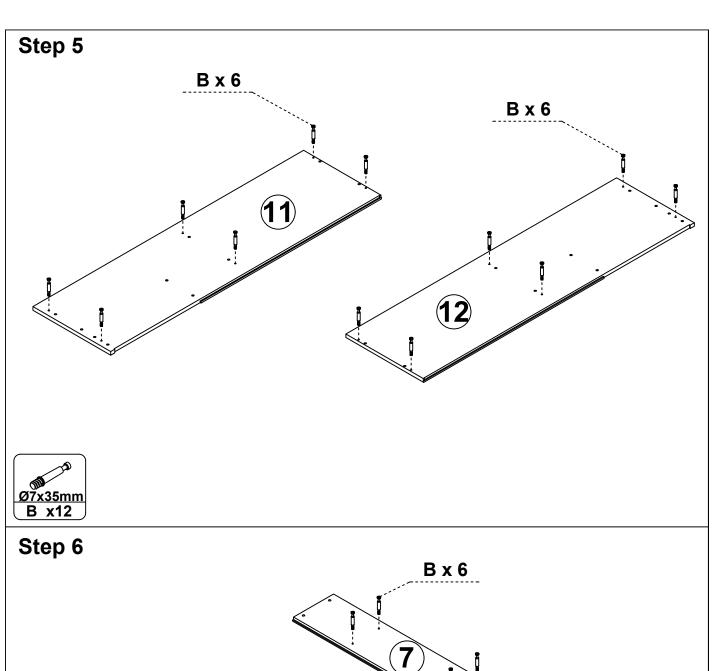

# There are 2 boxes of this product

Box 1: N721P170470

Box 2: N721P170490

| 248*196*30  1320*215*15  1320*215*15  1320*380*15  1320*380*15  1320*380*15  1320*380*15  1320*380*15  1320*380*15  1320*380*15  1320*380*15  1320*60*15  1320*60*15  1320*60*15  1320*60*15  1320*60*15  1320*60*15  1320*60*15  1320*60*15  1320*60*15  1320*60*15  1320*60*15  1320*60*15  1320*380*15  1320*380*15  1320*380*15  1320*380*15  1320*380*15  1320*380*15  1320*380*15  1320*380*15  1320*380*15  1320*380*15  1320*380*15  1320*380*15  1320*60*15  1320*380*15  1320*380*15  1320*380*15  1320*380*15  1320*380*15  1320*380*15  1320*380*15  1320*380*15  1320*380*15  1320*380*15  1320*380*15  1320*380*15  1320*380*15  1320*380*15  1320*380*15  1320*380*15  1320*380*15  1320*380*15  1320*380*15  1320*380*15  1320*380*15  1320*380*15  1320*380*15  1320*380*15  1320*380*15  1320*380*15  1320*380*15  1320*380*15  1320*380*15  1320*380*15  1320*380*15  1320*380*15  1320*380*15  1320*380*15  1320*380*15  1320*380*15  1320*380*15  1320*380*15  1320*380*15 | BUX 2 . N/21P1/ | 0490       |               |            |
|-------------------------------------------------------------------------------------------------------------------------------------------------------------------------------------------------------------------------------------------------------------------------------------------------------------------------------------------------------------------------------------------------------------------------------------------------------------------------------------------------------------------------------------------------------------------------------------------------------------------------------------------------------------------------------------------------------------------------------------------------------------------------------------------------------------------------------------------------------------------------------------------------------------------------------------------------------------------------------------------------|-----------------|------------|---------------|------------|
| 1320*380*15 1320*380*15 1320*380*15 1320*380*15 1320*380*15 1320*60*15 1320*60*15 1320*60*15 1320*60*15 23 x 1  23 x 1  24 x 1 25 x 1 26 x 2 27 x 1                                                                                                                                                                                                                                                                                                                                                                                                                                                                                                                                                                                                                                                                                                                                                                                                                                             |                 |            |               |            |
| (2) x 1 (3) x 1 (5) x 1 (6) x 1  1320*380*15 1320*380*15 1320*60*15 (7) x 1 (8) x 1 (2) x 1 (2) x 1  1290*60*15 641*284*20 641*284*20  24 x 1 (25) x 1 (26) x 2 (27) x 1                                                                                                                                                                                                                                                                                                                                                                                                                                                                                                                                                                                                                                                                                                                                                                                                                        | (8) x 1         | 9 x 1      | (10) x 1      | (1) x 1    |
| (2) x 1 (3) x 1 (5) x 1 (6) x 1  1320*380*15 1320*380*15 1320*60*15 (7) x 1 (8) x 1 (2) x 1 (2) x 1  1290*60*15 641*284*20 641*284*20  24 x 1 (25) x 1 (26) x 2 (27) x 1                                                                                                                                                                                                                                                                                                                                                                                                                                                                                                                                                                                                                                                                                                                                                                                                                        | 1320*380*15     | 365*290*15 | 346*290*30    | 365*290*15 |
| 1320*380*15 1320*380*15 1320*60*15 1320*60*15 1320*60*15 23 x 1  23 x 1  24 x 1 25 x 1 26 x 2 27 x 1                                                                                                                                                                                                                                                                                                                                                                                                                                                                                                                                                                                                                                                                                                                                                                                                                                                                                            |                 |            |               |            |
| 1290*60*15 641*284*20 641*284*20<br>24 x 1 29 x 1 26 x 2 27 x 1                                                                                                                                                                                                                                                                                                                                                                                                                                                                                                                                                                                                                                                                                                                                                                                                                                                                                                                                 |                 |            |               |            |
| ② x 1 ② x 1 ② x 2 ② x 1                                                                                                                                                                                                                                                                                                                                                                                                                                                                                                                                                                                                                                                                                                                                                                                                                                                                                                                                                                         | 1290*60*15      | 1290*60*15 |               |            |
|                                                                                                                                                                                                                                                                                                                                                                                                                                                                                                                                                                                                                                                                                                                                                                                                                                                                                                                                                                                                 | 24 x 1          | 25 x 1     | <b>26</b> x 2 | 27 x 1     |
| 32 x 1                                                                                                                                                                                                                                                                                                                                                                                                                                                                                                                                                                                                                                                                                                                                                                                                                                                                                                                                                                                          |                 |            |               |            |
|                                                                                                                                                                                                                                                                                                                                                                                                                                                                                                                                                                                                                                                                                                                                                                                                                                                                                                                                                                                                 | 32 x 1          |            |               |            |