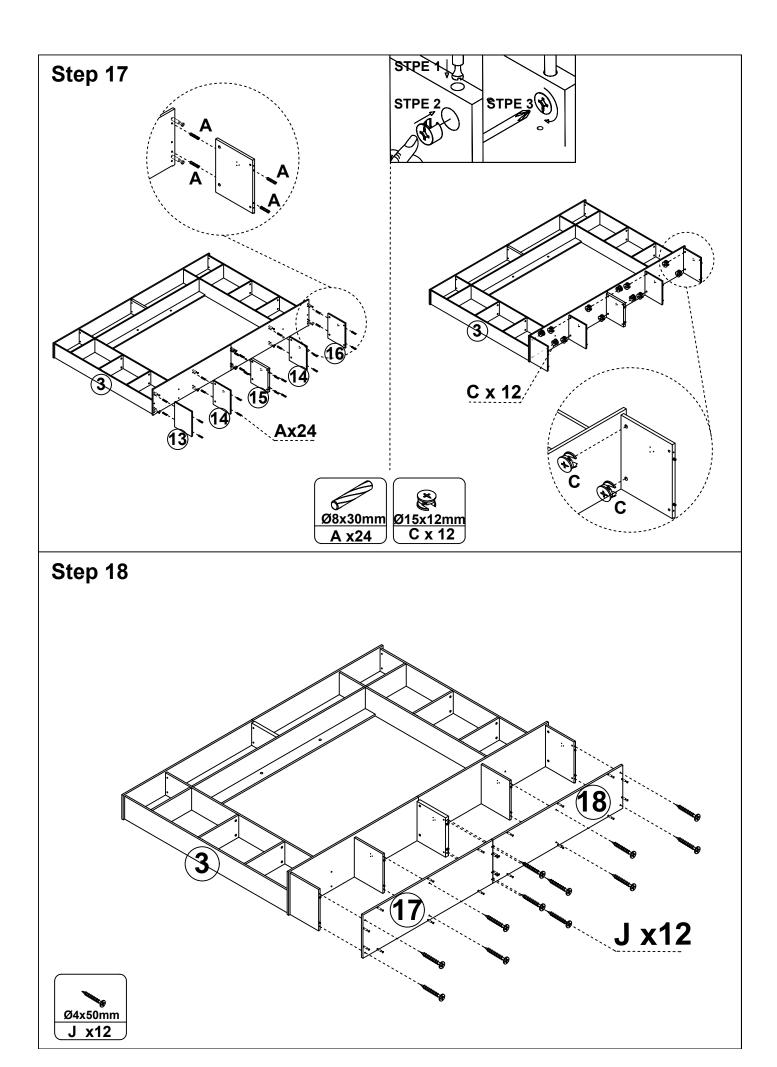

| Lx 4    |
| 32x12x4mm     | Ø3.5x12mm |          | Ø5x50mm |
| Mx 18+1       | N x 60+3  | O x 8    | Px 2    |
| Ø20           |           |          |         |
| Qx 32+2       |           |          |         |
| QA JZ · Z     |           |          |         |

# **Using Camlocks**

## Step 1

Connect the male camlock as diected in the assembly instructions using a scewdriver.



### Step 2

Push the male camlock into the entry hole.



### Step 3

Insert the female camlock as shown in the instruction.

Note: ensure that the arrow on the top of the camlock points towards the entry hole for the male camlock.



## Step 4

Turn the female camlock clockwise with a screwdriver.

You should feel a click when the camlock is locked in place.

The joint is now secure.

































When the hinges are installed, you can refer to the pictures to adjust crevice of the doors till it's perfect:



- 1. To adjust the doors up and down, please refer to step (a)
- 2. To adjust the distance between the doors and side panels, please refer to step(b)
- 3. To adjust the gap between two doors, please refer to step(c)
- 4. After the adjustment finished, please tight the screws, refer to step (d)