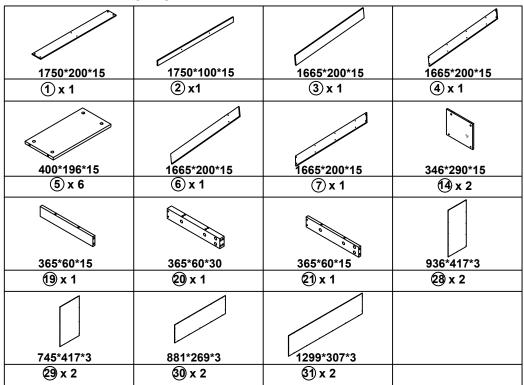

# There are 2 boxes of this product

Box 1: N721P170470

Box 2: N721P170490

| 248*196*30  1320*215*15  1320*215*15  1320*380*15  1320*380*15  1320*380*15  1320*380*15  1320*380*15  1320*380*15  1320*380*15  1320*380*15  1320*60*15  1320*60*15  1320*60*15  1320*60*15  1320*60*15  1320*60*15  1320*60*15  1320*60*15  1320*60*15  1320*60*15  1320*60*15  1320*60*15  1320*380*15  1320*380*15  1320*380*15  1320*380*15  1320*380*15  1320*380*15  1320*380*15  1320*380*15  1320*380*15  1320*380*15  1320*380*15  1320*380*15  1320*60*15  1320*380*15  1320*380*15  1320*380*15  1320*380*15  1320*380*15  1320*380*15  1320*380*15  1320*380*15  1320*380*15  1320*380*15  1320*380*15  1320*380*15  1320*380*15  1320*380*15  1320*380*15  1320*380*15  1320*380*15  1320*380*15  1320*380*15  1320*380*15  1320*380*15  1320*380*15  1320*380*15  1320*380*15  1320*380*15  1320*380*15  1320*380*15  1320*380*15  1320*380*15  1320*380*15  1320*380*15  1320*380*15  1320*380*15  1320*380*15  1320*380*15  1320*380*15  1320*380*15  1320*380*15  1320*380*15 | BUX 2 . N/21P1/ | 0490       |               |            |
|-------------------------------------------------------------------------------------------------------------------------------------------------------------------------------------------------------------------------------------------------------------------------------------------------------------------------------------------------------------------------------------------------------------------------------------------------------------------------------------------------------------------------------------------------------------------------------------------------------------------------------------------------------------------------------------------------------------------------------------------------------------------------------------------------------------------------------------------------------------------------------------------------------------------------------------------------------------------------------------------------|-----------------|------------|---------------|------------|
| 1320*380*15 1320*380*15 1320*380*15 1320*380*15 1320*380*15 1320*60*15 1320*60*15 1320*60*15 1320*60*15 23 x 1  23 x 1  24 x 1 25 x 1 26 x 2 27 x 1                                                                                                                                                                                                                                                                                                                                                                                                                                                                                                                                                                                                                                                                                                                                                                                                                                             |                 |            |               |            |
| (2) x 1 (3) x 1 (5) x 1 (6) x 1  1320*380*15 1320*380*15 1320*60*15 (7) x 1 (8) x 1 (2) x 1 (2) x 1  1290*60*15 641*284*20 641*284*20  24 x 1 (25) x 1 (26) x 2 (27) x 1                                                                                                                                                                                                                                                                                                                                                                                                                                                                                                                                                                                                                                                                                                                                                                                                                        | (8) x 1         | 9 x 1      | (10) x 1      | (1) x 1    |
| (2) x 1 (3) x 1 (5) x 1 (6) x 1  1320*380*15 1320*380*15 1320*60*15 (7) x 1 (8) x 1 (2) x 1 (2) x 1  1290*60*15 641*284*20 641*284*20  24 x 1 (25) x 1 (26) x 2 (27) x 1                                                                                                                                                                                                                                                                                                                                                                                                                                                                                                                                                                                                                                                                                                                                                                                                                        | 1320*380*15     | 365*290*15 | 346*290*30    | 365*290*15 |
| 1320*380*15 1320*380*15 1320*60*15 1320*60*15 1320*60*15 23 x 1  23 x 1  24 x 1 25 x 1 26 x 2 27 x 1                                                                                                                                                                                                                                                                                                                                                                                                                                                                                                                                                                                                                                                                                                                                                                                                                                                                                            |                 |            |               |            |
| 1290*60*15 641*284*20 641*284*20<br>24 x 1 29 x 1 26 x 2 27 x 1                                                                                                                                                                                                                                                                                                                                                                                                                                                                                                                                                                                                                                                                                                                                                                                                                                                                                                                                 |                 |            |               |            |
| ② x 1 ② x 1 ② x 2 ② x 1                                                                                                                                                                                                                                                                                                                                                                                                                                                                                                                                                                                                                                                                                                                                                                                                                                                                                                                                                                         | 1290*60*15      | 1290*60*15 |               |            |
|                                                                                                                                                                                                                                                                                                                                                                                                                                                                                                                                                                                                                                                                                                                                                                                                                                                                                                                                                                                                 | 24 x 1          | 25 x 1     | <b>26</b> x 2 | 27 x 1     |
| 32 x 1                                                                                                                                                                                                                                                                                                                                                                                                                                                                                                                                                                                                                                                                                                                                                                                                                                                                                                                                                                                          |                 |            |               |            |
|                                                                                                                                                                                                                                                                                                                                                                                                                                                                                                                                                                                                                                                                                                                                                                                                                                                                                                                                                                                                 | 32 x 1          |            |               |            |