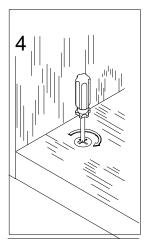

## Step 4

Turn the female camlock clockwise with a screwdriver.

You should feel a click when the camlock is locked in place.

The joint is now secure.

When the hinges are installed, you can refer to the pictures to adjust crevice of the doors till it's perfect: