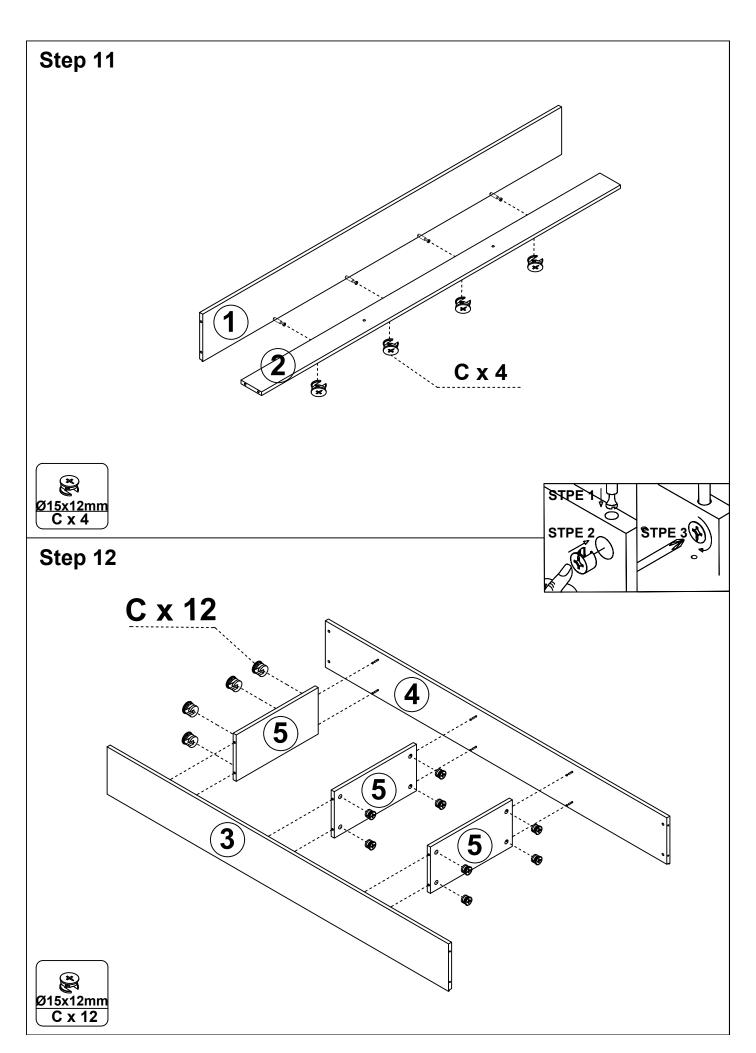

2    | Lx 4    |
| 32x12x4mm     | Ø3.5x12mm |          | Ø5x50mm |
| Mx 18+1       | N x 60+3  | O x 8    | Px 2    |
| Ø20           |           |          |         |
| Qx 32+2       |           |          |         |
| QA JZ · Z     |           |          |         |

# **Using Camlocks**

## Step 1

Connect the male camlock as diected in the assembly instructions using a scewdriver.



### Step 2

Push the male camlock into the entry hole.



### Step 3

Insert the female camlock as shown in the instruction.

Note: ensure that the arrow on the top of the camlock points towards the entry hole for the male camlock.



## Step 4

Turn the female camlock clockwise with a screwdriver.

You should feel a click when the camlock is locked in place.

The joint is now secure.

































When the hinges are installed, you can refer to the pictures to adjust crevice of the doors till it's perfect:



- 1. To adjust the doors up and down, please refer to step (a)
- 2. To adjust the distance between the doors and side panels, please refer to step(b)
- 3. To adjust the gap between two doors, please refer to step(c)
- 4. After the adjustment finished, please tight the screws, refer to step (d)