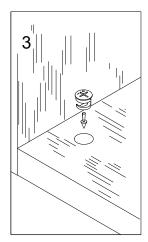

### Step 3

Insert the female camlock as shown in the instruction.

Note: ensure that the arrow on the top of the camlock points towards the entry hole for the male camlock.