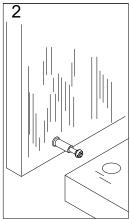

## Step 1

Connect the male camlock as diected in the assembly instructions using a scewdriver.

### Step 2

Push the male camlock into the entry hole.