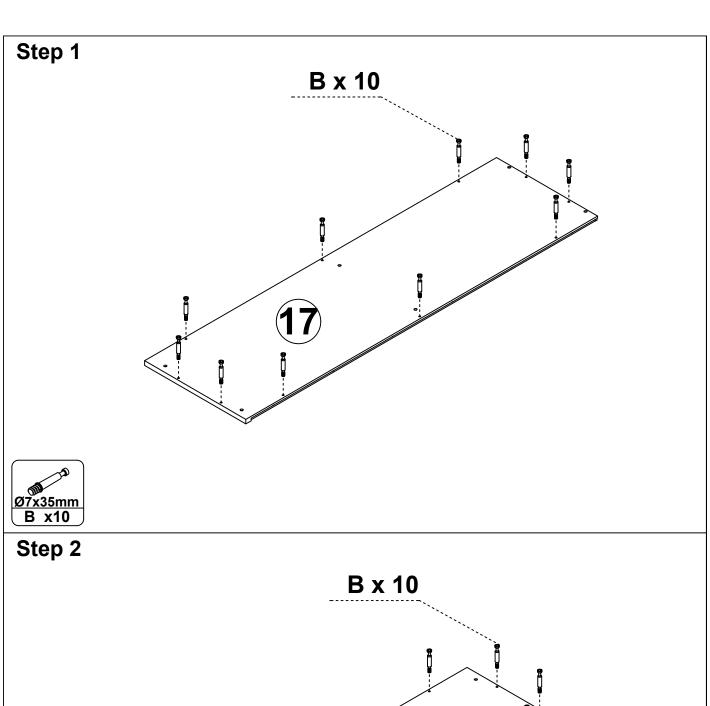

# There are 2 boxes of this product

Box 1: N721P170470

Box 2: N721P170490

| 248*196*30  1320*215*15  1320*215*15  1320*380*15  1320*380*15  1320*380*15  1320*380*15  1320*380*15  1320*380*15  1320*380*15  1320*380*15  1320*60*15  1320*60*15  1320*60*15  1320*60*15  1320*60*15  1320*60*15  1320*60*15  1320*60*15  1320*60*15  1320*60*15  1320*60*15  1320*60*15  1320*380*15  1320*380*15  1320*380*15  1320*380*15  1320*380*15  1320*380*15  1320*380*15  1320*380*15  1320*380*15  1320*380*15  1320*380*15  1320*380*15  1320*60*15  1320*380*15  1320*380*15  1320*380*15  1320*380*15  1320*380*15  1320*380*15  1320*380*15  1320*380*15  1320*380*15  1320*380*15  1320*380*15  1320*380*15  1320*380*15  1320*380*15  1320*380*15  1320*380*15  1320*380*15  1320*380*15  1320*380*15  1320*380*15  1320*380*15  1320*380*15  1320*380*15  1320*380*15  1320*380*15  1320*380*15  1320*380*15  1320*380*15  1320*380*15  1320*380*15  1320*380*15  1320*380*15  1320*380*15  1320*380*15  1320*380*15  1320*380*15  1320*380*15  1320*380*15  1320*380*15 | BUX 2 . N/21P1/ | 0490       |               |            |
|-------------------------------------------------------------------------------------------------------------------------------------------------------------------------------------------------------------------------------------------------------------------------------------------------------------------------------------------------------------------------------------------------------------------------------------------------------------------------------------------------------------------------------------------------------------------------------------------------------------------------------------------------------------------------------------------------------------------------------------------------------------------------------------------------------------------------------------------------------------------------------------------------------------------------------------------------------------------------------------------------|-----------------|------------|---------------|------------|
| 1320*380*15 1320*380*15 1320*380*15 1320*380*15 1320*380*15 1320*60*15 1320*60*15 1320*60*15 1320*60*15 23 x 1  23 x 1  24 x 1 25 x 1 26 x 2 27 x 1                                                                                                                                                                                                                                                                                                                                                                                                                                                                                                                                                                                                                                                                                                                                                                                                                                             |                 |            |               |            |
| (2) x 1 (3) x 1 (5) x 1 (6) x 1  1320*380*15 1320*380*15 1320*60*15 (7) x 1 (8) x 1 (2) x 1 (2) x 1  1290*60*15 641*284*20 641*284*20  24 x 1 (25) x 1 (26) x 2 (27) x 1                                                                                                                                                                                                                                                                                                                                                                                                                                                                                                                                                                                                                                                                                                                                                                                                                        | (8) x 1         | 9 x 1      | (10) x 1      | (1) x 1    |
| (2) x 1 (3) x 1 (5) x 1 (6) x 1  1320*380*15 1320*380*15 1320*60*15 (7) x 1 (8) x 1 (2) x 1 (2) x 1  1290*60*15 641*284*20 641*284*20  24 x 1 (25) x 1 (26) x 2 (27) x 1                                                                                                                                                                                                                                                                                                                                                                                                                                                                                                                                                                                                                                                                                                                                                                                                                        | 1320*380*15     | 365*290*15 | 346*290*30    | 365*290*15 |
| 1320*380*15 1320*380*15 1320*60*15 1320*60*15 1320*60*15 23 x 1  23 x 1  24 x 1 25 x 1 26 x 2 27 x 1                                                                                                                                                                                                                                                                                                                                                                                                                                                                                                                                                                                                                                                                                                                                                                                                                                                                                            |                 |            |               |            |
| 1290*60*15 641*284*20 641*284*20<br>24 x 1 29 x 1 26 x 2 27 x 1                                                                                                                                                                                                                                                                                                                                                                                                                                                                                                                                                                                                                                                                                                                                                                                                                                                                                                                                 |                 |            |               |            |
| ② x 1 ② x 1 ② x 2 ② x 1                                                                                                                                                                                                                                                                                                                                                                                                                                                                                                                                                                                                                                                                                                                                                                                                                                                                                                                                                                         | 1290*60*15      | 1290*60*15 |               |            |
|                                                                                                                                                                                                                                                                                                                                                                                                                                                                                                                                                                                                                                                                                                                                                                                                                                                                                                                                                                                                 | 24 x 1          | 25 x 1     | <b>26</b> x 2 | 27 x 1     |
| 32 x 1                                                                                                                                                                                                                                                                                                                                                                                                                                                                                                                                                                                                                                                                                                                                                                                                                                                                                                                                                                                          |                 |            |               |            |
|                                                                                                                                                                                                                                                                                                                                                                                                                                                                                                                                                                                                                                                                                                                                                                                                                                                                                                                                                                                                 | 32 x 1          |            |               |            |

Box 2: N721P170490

|               |           |          | Đ.      |
|---------------|-----------|----------|---------|
| Ø8x30mm       | Ø7x35mm   | Ø15x12mm | Ø4x12mm |
| A x 24+2      | B x 86+2  | C x 86+2 | D x 8+1 |
|               |           | (f) 3000 |         |
| Ø16mm & Ø18mm | Ø2.5x10mm | Ø3x12mm  |         |
| E x 2         | Fx 102+3  | G x 20+2 | H x 4   |
| Ø10*51mm      | Ø4x50mm   | 80x40x2  |         |
| l x 2         | J x 32+2  | K x 2    | Lx 4    |
| 32x12x4mm     | Ø3.5x12mm |          | Ø5x50mm |
| Mx 18+1       | N x 60+3  | O x 8    | Px 2    |
| Ø20           |           |          |         |
| Qx 32+2       |           |          |         |
| QA JZ · Z     |           |          |         |