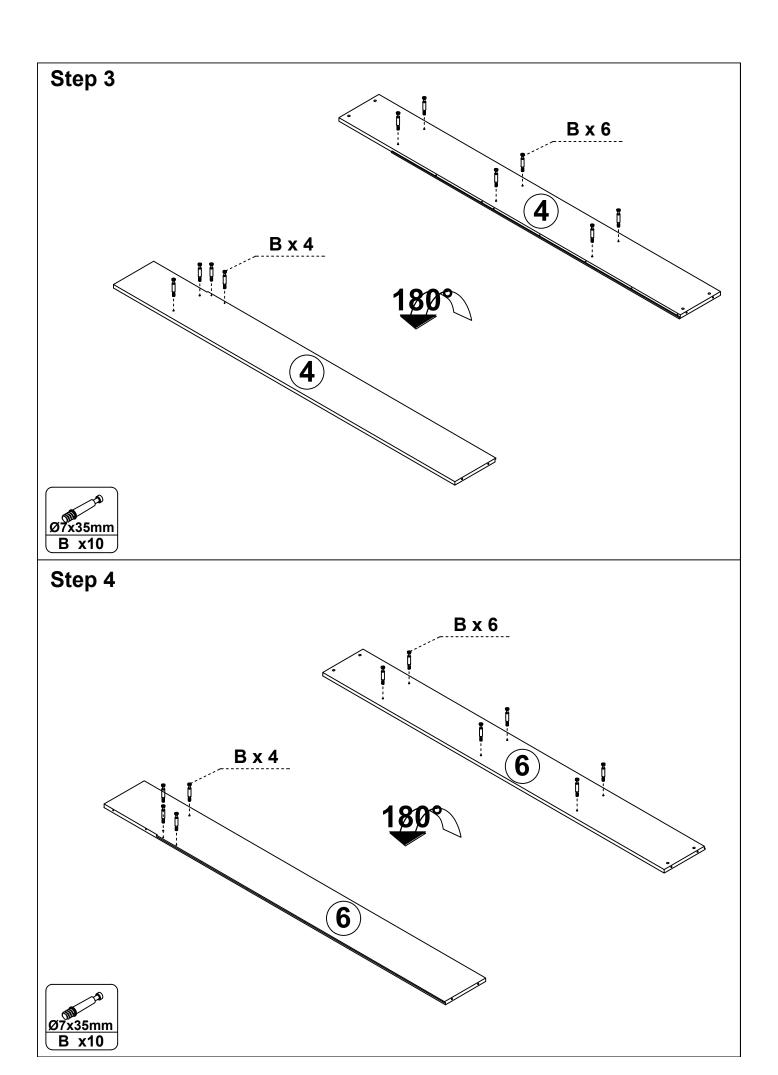

# There are 2 boxes of this product

Box 1: N721P170470

Box 2: N721P170490

| 248*196*30  1320*215*15  1320*215*15  1320*380*15  1320*380*15  1320*380*15  1320*380*15  1320*380*15  1320*380*15  1320*380*15  1320*380*15  1320*60*15  1320*60*15  1320*60*15  1320*60*15  1320*60*15  1320*60*15  1320*60*15  1320*60*15  1320*60*15  1320*60*15  1320*60*15  1320*60*15  1320*380*15  1320*380*15  1320*380*15  1320*380*15  1320*380*15  1320*380*15  1320*380*15  1320*380*15  1320*380*15  1320*380*15  1320*380*15  1320*380*15  1320*60*15  1320*380*15  1320*380*15  1320*380*15  1320*380*15  1320*380*15  1320*380*15  1320*380*15  1320*380*15  1320*380*15  1320*380*15  1320*380*15  1320*380*15  1320*380*15  1320*380*15  1320*380*15  1320*380*15  1320*380*15  1320*380*15  1320*380*15  1320*380*15  1320*380*15  1320*380*15  1320*380*15  1320*380*15  1320*380*15  1320*380*15  1320*380*15  1320*380*15  1320*380*15  1320*380*15  1320*380*15  1320*380*15  1320*380*15  1320*380*15  1320*380*15  1320*380*15  1320*380*15  1320*380*15  1320*380*15 | BUX 2 . N/21P1/ | 0490       |               |            |
|-------------------------------------------------------------------------------------------------------------------------------------------------------------------------------------------------------------------------------------------------------------------------------------------------------------------------------------------------------------------------------------------------------------------------------------------------------------------------------------------------------------------------------------------------------------------------------------------------------------------------------------------------------------------------------------------------------------------------------------------------------------------------------------------------------------------------------------------------------------------------------------------------------------------------------------------------------------------------------------------------|-----------------|------------|---------------|------------|
| 1320*380*15 1320*380*15 1320*380*15 1320*380*15 1320*380*15 1320*60*15 1320*60*15 1320*60*15 1320*60*15 23 x 1  23 x 1  24 x 1 25 x 1 26 x 2 27 x 1                                                                                                                                                                                                                                                                                                                                                                                                                                                                                                                                                                                                                                                                                                                                                                                                                                             |                 |            |               |            |
| (2) x 1 (3) x 1 (5) x 1 (6) x 1  1320*380*15 1320*380*15 1320*60*15 (7) x 1 (8) x 1 (2) x 1 (2) x 1  1290*60*15 641*284*20 641*284*20  24 x 1 (25) x 1 (26) x 2 (27) x 1                                                                                                                                                                                                                                                                                                                                                                                                                                                                                                                                                                                                                                                                                                                                                                                                                        | (8) x 1         | 9 x 1      | (10) x 1      | (1) x 1    |
| (2) x 1 (3) x 1 (5) x 1 (6) x 1  1320*380*15 1320*380*15 1320*60*15 (7) x 1 (8) x 1 (2) x 1 (2) x 1  1290*60*15 641*284*20 641*284*20  24 x 1 (25) x 1 (26) x 2 (27) x 1                                                                                                                                                                                                                                                                                                                                                                                                                                                                                                                                                                                                                                                                                                                                                                                                                        | 1320*380*15     | 365*290*15 | 346*290*30    | 365*290*15 |
| 1320*380*15 1320*380*15 1320*60*15 1320*60*15 1320*60*15 23 x 1  23 x 1  24 x 1 25 x 1 26 x 2 27 x 1                                                                                                                                                                                                                                                                                                                                                                                                                                                                                                                                                                                                                                                                                                                                                                                                                                                                                            |                 |            |               |            |
| 1290*60*15 641*284*20 641*284*20<br>24 x 1 29 x 1 26 x 2 27 x 1                                                                                                                                                                                                                                                                                                                                                                                                                                                                                                                                                                                                                                                                                                                                                                                                                                                                                                                                 |                 |            |               |            |
| ② x 1 ② x 1 ② x 2 ② x 1                                                                                                                                                                                                                                                                                                                                                                                                                                                                                                                                                                                                                                                                                                                                                                                                                                                                                                                                                                         | 1290*60*15      | 1290*60*15 |               |            |
|                                                                                                                                                                                                                                                                                                                                                                                                                                                                                                                                                                                                                                                                                                                                                                                                                                                                                                                                                                                                 | 24 x 1          | 25 x 1     | <b>26</b> x 2 | 27 x 1     |
| 32 x 1                                                                                                                                                                                                                                                                                                                                                                                                                                                                                                                                                                                                                                                                                                                                                                                                                                                                                                                                                                                          |                 |            |               |            |
|                                                                                                                                                                                                                                                                                                                                                                                                                                                                                                                                                                                                                                                                                                                                                                                                                                                                                                                                                                                                 | 32 x 1          |            |               |            |