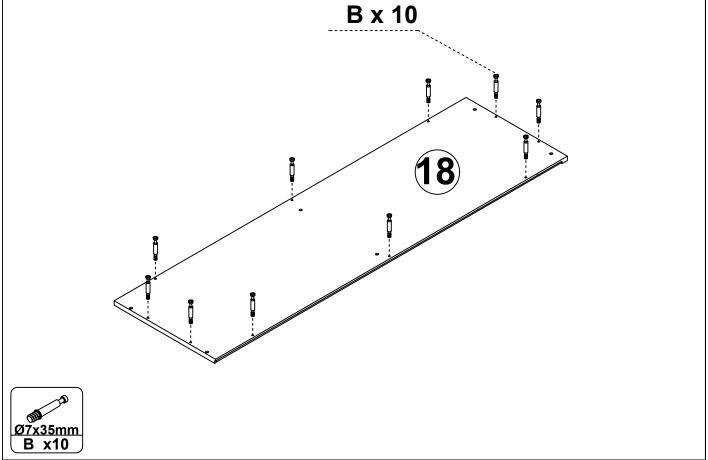

# There are 2 boxes of this product

Box 1: N721P170470

Box 2: N721P170490

| 248*196*30  1320*215*15  1320*215*15  1320*380*15  1320*380*15  1320*380*15  1320*380*15  1320*380*15  1320*380*15  1320*380*15  1320*380*15  1320*60*15  1320*60*15  1320*60*15  1320*60*15  1320*60*15  1320*60*15  1320*60*15  1320*60*15  1320*60*15  1320*60*15  1320*60*15  1320*60*15  1320*380*15  1320*380*15  1320*380*15  1320*380*15  1320*380*15  1320*380*15  1320*380*15  1320*380*15  1320*380*15  1320*380*15  1320*380*15  1320*380*15  1320*60*15  1320*380*15  1320*380*15  1320*380*15  1320*380*15  1320*380*15  1320*380*15  1320*380*15  1320*380*15  1320*380*15  1320*380*15  1320*380*15  1320*380*15  1320*380*15  1320*380*15  1320*380*15  1320*380*15  1320*380*15  1320*380*15  1320*380*15  1320*380*15  1320*380*15  1320*380*15  1320*380*15  1320*380*15  1320*380*15  1320*380*15  1320*380*15  1320*380*15  1320*380*15  1320*380*15  1320*380*15  1320*380*15  1320*380*15  1320*380*15  1320*380*15  1320*380*15  1320*380*15  1320*380*15  1320*380*15 | BUX 2 . N/21P1/ | 0490       |               |            |
|-------------------------------------------------------------------------------------------------------------------------------------------------------------------------------------------------------------------------------------------------------------------------------------------------------------------------------------------------------------------------------------------------------------------------------------------------------------------------------------------------------------------------------------------------------------------------------------------------------------------------------------------------------------------------------------------------------------------------------------------------------------------------------------------------------------------------------------------------------------------------------------------------------------------------------------------------------------------------------------------------|-----------------|------------|---------------|------------|
| 1320*380*15 1320*380*15 1320*380*15 1320*380*15 1320*380*15 1320*60*15 1320*60*15 1320*60*15 1320*60*15 23 x 1  23 x 1  24 x 1 25 x 1 26 x 2 27 x 1                                                                                                                                                                                                                                                                                                                                                                                                                                                                                                                                                                                                                                                                                                                                                                                                                                             |                 |            |               |            |
| (2) x 1 (3) x 1 (5) x 1 (6) x 1  1320*380*15 1320*380*15 1320*60*15 (7) x 1 (8) x 1 (2) x 1 (2) x 1  1290*60*15 641*284*20 641*284*20  24 x 1 (25) x 1 (26) x 2 (27) x 1                                                                                                                                                                                                                                                                                                                                                                                                                                                                                                                                                                                                                                                                                                                                                                                                                        | (8) x 1         | 9 x 1      | (10) x 1      | (1) x 1    |
| (2) x 1 (3) x 1 (5) x 1 (6) x 1  1320*380*15 1320*380*15 1320*60*15 (7) x 1 (8) x 1 (2) x 1 (2) x 1  1290*60*15 641*284*20 641*284*20  24 x 1 (25) x 1 (26) x 2 (27) x 1                                                                                                                                                                                                                                                                                                                                                                                                                                                                                                                                                                                                                                                                                                                                                                                                                        | 1320*380*15     | 365*290*15 | 346*290*30    | 365*290*15 |
| 1320*380*15 1320*380*15 1320*60*15 1320*60*15 1320*60*15 23 x 1  23 x 1  24 x 1 25 x 1 26 x 2 27 x 1                                                                                                                                                                                                                                                                                                                                                                                                                                                                                                                                                                                                                                                                                                                                                                                                                                                                                            |                 |            |               |            |
| 1290*60*15 641*284*20 641*284*20<br>24 x 1 29 x 1 26 x 2 27 x 1                                                                                                                                                                                                                                                                                                                                                                                                                                                                                                                                                                                                                                                                                                                                                                                                                                                                                                                                 |                 |            |               |            |
| ② x 1 ② x 1 ② x 2 ② x 1                                                                                                                                                                                                                                                                                                                                                                                                                                                                                                                                                                                                                                                                                                                                                                                                                                                                                                                                                                         | 1290*60*15      | 1290*60*15 |               |            |
|                                                                                                                                                                                                                                                                                                                                                                                                                                                                                                                                                                                                                                                                                                                                                                                                                                                                                                                                                                                                 | 24 x 1          | 25 x 1     | <b>26</b> x 2 | 27 x 1     |
| 32 x 1                                                                                                                                                                                                                                                                                                                                                                                                                                                                                                                                                                                                                                                                                                                                                                                                                                                                                                                                                                                          |                 |            |               |            |
|                                                                                                                                                                                                                                                                                                                                                                                                                                                                                                                                                                                                                                                                                                                                                                                                                                                                                                                                                                                                 | 32 x 1          |            |               |            |