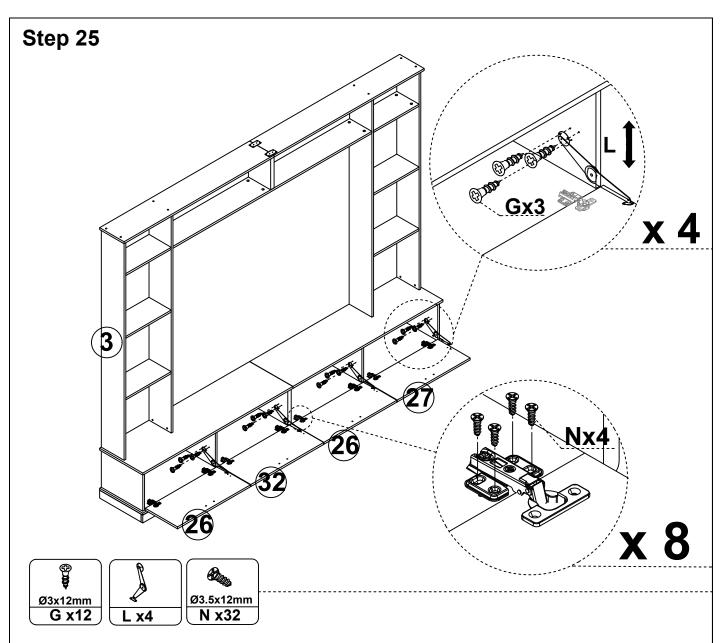

# There are 2 boxes of this product

Box 1: N721P170470

Box 2: N721P170490

| 248*196*30  1320*215*15  1320*215*15  1320*380*15  1320*380*15  1320*380*15  1320*380*15  1320*380*15  1320*380*15  1320*380*15  1320*380*15  1320*60*15  1320*60*15  1320*60*15  1320*60*15  1320*60*15  1320*60*15  1320*60*15  1320*60*15  1320*60*15  1320*60*15  1320*60*15  1320*60*15  1320*380*15  1320*380*15  1320*380*15  1320*380*15  1320*380*15  1320*380*15  1320*380*15  1320*380*15  1320*380*15  1320*380*15  1320*380*15  1320*380*15  1320*60*15  1320*380*15  1320*380*15  1320*380*15  1320*380*15  1320*380*15  1320*380*15  1320*380*15  1320*380*15  1320*380*15  1320*380*15  1320*380*15  1320*380*15  1320*380*15  1320*380*15  1320*380*15  1320*380*15  1320*380*15  1320*380*15  1320*380*15  1320*380*15  1320*380*15  1320*380*15  1320*380*15  1320*380*15  1320*380*15  1320*380*15  1320*380*15  1320*380*15  1320*380*15  1320*380*15  1320*380*15  1320*380*15  1320*380*15  1320*380*15  1320*380*15  1320*380*15  1320*380*15  1320*380*15  1320*380*15 | BUX 2 . N/21P1/ | 0490       |               |            |
|-------------------------------------------------------------------------------------------------------------------------------------------------------------------------------------------------------------------------------------------------------------------------------------------------------------------------------------------------------------------------------------------------------------------------------------------------------------------------------------------------------------------------------------------------------------------------------------------------------------------------------------------------------------------------------------------------------------------------------------------------------------------------------------------------------------------------------------------------------------------------------------------------------------------------------------------------------------------------------------------------|-----------------|------------|---------------|------------|
| 1320*380*15 1320*380*15 1320*380*15 1320*380*15 1320*380*15 1320*60*15 1320*60*15 1320*60*15 1320*60*15 23 x 1  23 x 1  24 x 1 25 x 1 26 x 2 27 x 1                                                                                                                                                                                                                                                                                                                                                                                                                                                                                                                                                                                                                                                                                                                                                                                                                                             |                 |            |               |            |
| (2) x 1 (3) x 1 (5) x 1 (6) x 1  1320*380*15 1320*380*15 1320*60*15 (7) x 1 (8) x 1 (2) x 1 (2) x 1  1290*60*15 641*284*20 641*284*20  24 x 1 (25) x 1 (26) x 2 (27) x 1                                                                                                                                                                                                                                                                                                                                                                                                                                                                                                                                                                                                                                                                                                                                                                                                                        | (8) x 1         | 9 x 1      | (10) x 1      | (1) x 1    |
| (2) x 1 (3) x 1 (5) x 1 (6) x 1  1320*380*15 1320*380*15 1320*60*15 (7) x 1 (8) x 1 (2) x 1 (2) x 1  1290*60*15 641*284*20 641*284*20  24 x 1 (25) x 1 (26) x 2 (27) x 1                                                                                                                                                                                                                                                                                                                                                                                                                                                                                                                                                                                                                                                                                                                                                                                                                        | 1320*380*15     | 365*290*15 | 346*290*30    | 365*290*15 |
| 1320*380*15 1320*380*15 1320*60*15 1320*60*15 1320*60*15 23 x 1  23 x 1  24 x 1 25 x 1 26 x 2 27 x 1                                                                                                                                                                                                                                                                                                                                                                                                                                                                                                                                                                                                                                                                                                                                                                                                                                                                                            |                 |            |               |            |
| 1290*60*15 641*284*20 641*284*20<br>24 x 1 29 x 1 26 x 2 27 x 1                                                                                                                                                                                                                                                                                                                                                                                                                                                                                                                                                                                                                                                                                                                                                                                                                                                                                                                                 |                 |            |               |            |
| ② x 1 ② x 1 ② x 2 ② x 1                                                                                                                                                                                                                                                                                                                                                                                                                                                                                                                                                                                                                                                                                                                                                                                                                                                                                                                                                                         | 1290*60*15      | 1290*60*15 |               |            |
|                                                                                                                                                                                                                                                                                                                                                                                                                                                                                                                                                                                                                                                                                                                                                                                                                                                                                                                                                                                                 | 24 x 1          | 25 x 1     | <b>26</b> x 2 | 27 x 1     |
| 32 x 1                                                                                                                                                                                                                                                                                                                                                                                                                                                                                                                                                                                                                                                                                                                                                                                                                                                                                                                                                                                          |                 |            |               |            |
|                                                                                                                                                                                                                                                                                                                                                                                                                                                                                                                                                                                                                                                                                                                                                                                                                                                                                                                                                                                                 | 32 x 1          |            |               |            |

Box 2: N721P170490

|               |           |          | Đ.      |
|---------------|-----------|----------|---------|
| Ø8x30mm       | Ø7x35mm   | Ø15x12mm | Ø4x12mm |
| A x 24+2      | B x 86+2  | C x 86+2 | D x 8+1 |
|               |           | (f) 3000 |         |
| Ø16mm & Ø18mm | Ø2.5x10mm | Ø3x12mm  |         |
| E x 2         | Fx 102+3  | G x 20+2 | H x 4   |
| Ø10*51mm      | Ø4x50mm   | 80x40x2  |         |
| l x 2         | J x 32+2  | K x 2    | Lx 4    |
| 32x12x4mm     | Ø3.5x12mm |          | Ø5x50mm |
| Mx 18+1       | N x 60+3  | O x 8    | Px 2    |
| Ø20           |           |          |         |
| Qx 32+2       |           |          |         |
| QA JZ · Z     |           |          |         |