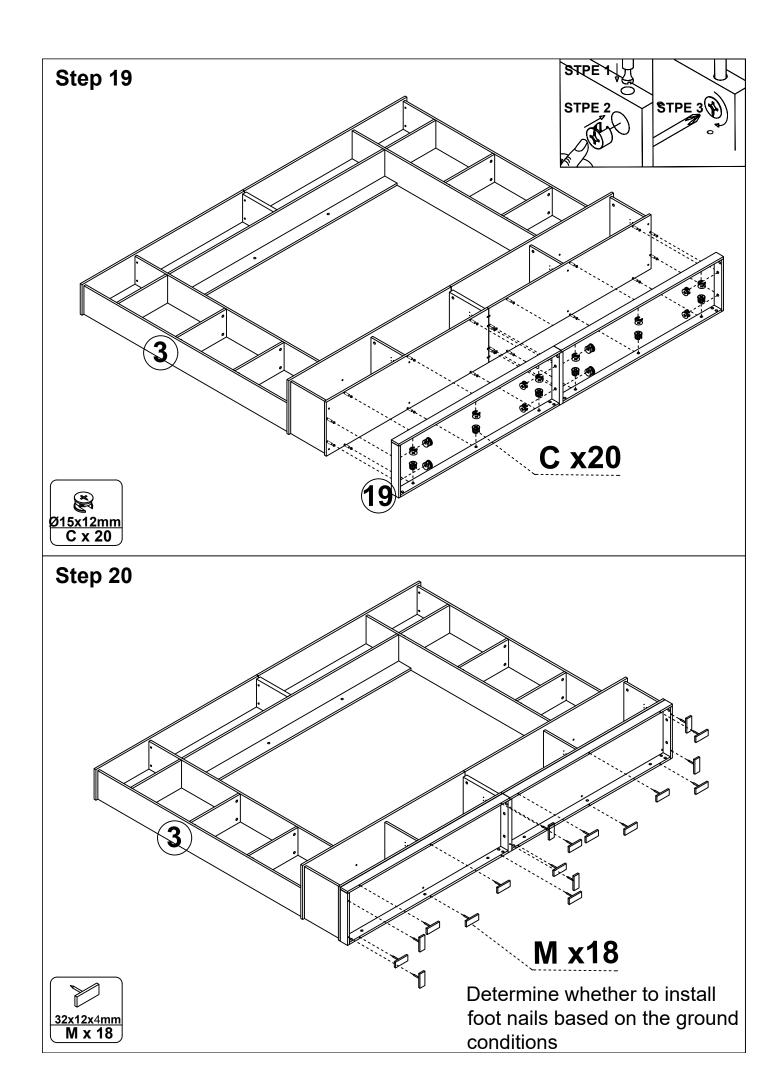

Lx 4    |
| 32x12x4mm     | Ø3.5x12mm |          | Ø5x50mm |
| Mx 18+1       | N x 60+3  | O x 8    | Px 2    |
| Ø20           |           |          |         |
| Qx 32+2       |           |          |         |
| QA JZ · Z     |           |          |         |

# **Using Camlocks**

## Step 1

Connect the male camlock as diected in the assembly instructions using a scewdriver.



### Step 2

Push the male camlock into the entry hole.



### Step 3

Insert the female camlock as shown in the instruction.

Note: ensure that the arrow on the top of the camlock points towards the entry hole for the male camlock.



## Step 4

Turn the female camlock clockwise with a screwdriver.

You should feel a click when the camlock is locked in place.

The joint is now secure.

































When the hinges are installed, you can refer to the pictures to adjust crevice of the doors till it's perfect:



- 1. To adjust the doors up and down, please refer to step (a)
- 2. To adjust the distance between the doors and side panels, please refer to step(b)
- 3. To adjust the gap between two doors, please refer to step(c)
- 4. After the adjustment finished, please tight the screws, refer to step (d)