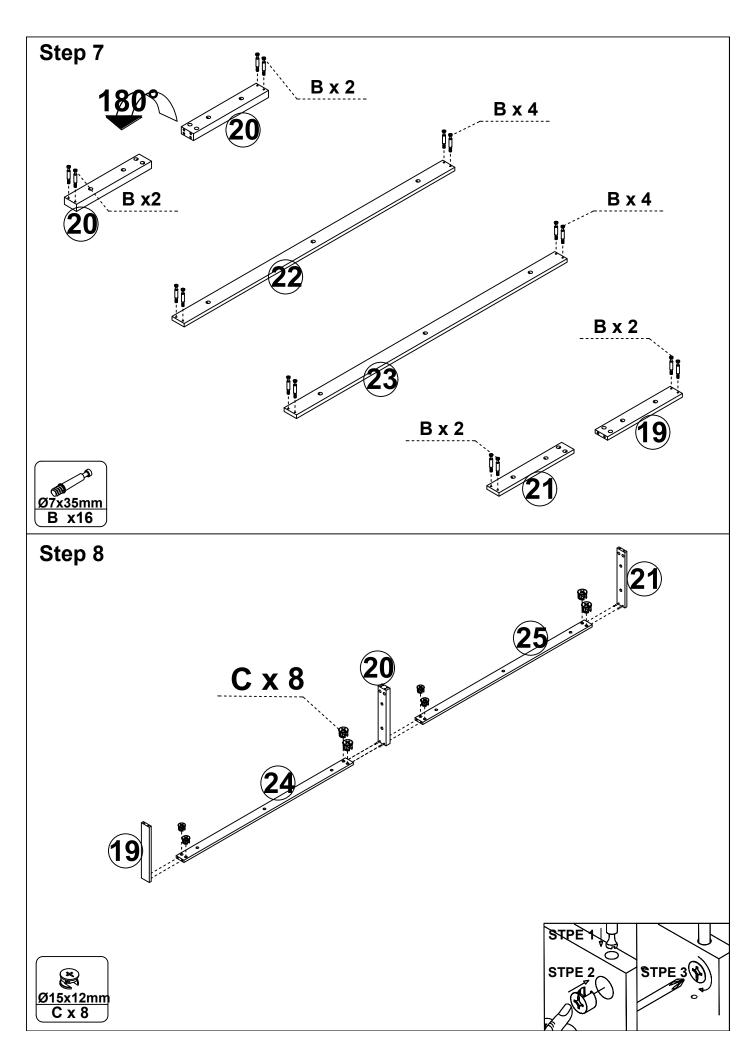

K x 2    | Lx 4    |
| 32x12x4mm     | Ø3.5x12mm |          | Ø5x50mm |
| Mx 18+1       | N x 60+3  | O x 8    | Px 2    |
| Ø20           |           |          |         |
| Qx 32+2       |           |          |         |
| QA JZ · Z     |           |          |         |

# **Using Camlocks**

## Step 1

Connect the male camlock as diected in the assembly instructions using a scewdriver.



### Step 2

Push the male camlock into the entry hole.



### Step 3

Insert the female camlock as shown in the instruction.

Note: ensure that the arrow on the top of the camlock points towards the entry hole for the male camlock.



## Step 4

Turn the female camlock clockwise with a screwdriver.

You should feel a click when the camlock is locked in place.

The joint is now secure.

































When the hinges are installed, you can refer to the pictures to adjust crevice of the doors till it's perfect:



- 1. To adjust the doors up and down, please refer to step (a)
- 2. To adjust the distance between the doors and side panels, please refer to step(b)
- 3. To adjust the gap between two doors, please refer to step(c)
- 4. After the adjustment finished, please tight the screws, refer to step (d)