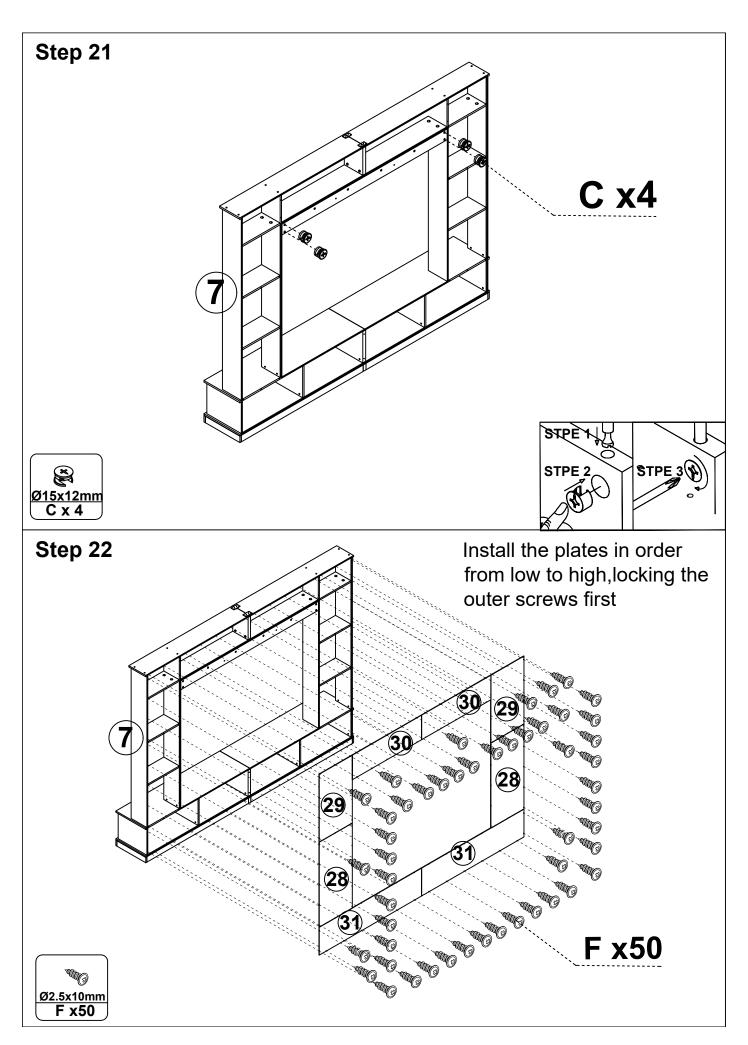

4    |
| 32x12x4mm     | Ø3.5x12mm |          | Ø5x50mm |
| Mx 18+1       | N x 60+3  | O x 8    | Px 2    |
| Ø20           |           |          |         |
| Qx 32+2       |           |          |         |
| QA JZ · Z     |           |          |         |

# **Using Camlocks**

## Step 1

Connect the male camlock as diected in the assembly instructions using a scewdriver.



### Step 2

Push the male camlock into the entry hole.



### Step 3

Insert the female camlock as shown in the instruction.

Note: ensure that the arrow on the top of the camlock points towards the entry hole for the male camlock.



## Step 4

Turn the female camlock clockwise with a screwdriver.

You should feel a click when the camlock is locked in place.

The joint is now secure.

































When the hinges are installed, you can refer to the pictures to adjust crevice of the doors till it's perfect:



- 1. To adjust the doors up and down, please refer to step (a)
- 2. To adjust the distance between the doors and side panels, please refer to step(b)
- 3. To adjust the gap between two doors, please refer to step(c)
- 4. After the adjustment finished, please tight the screws, refer to step (d)