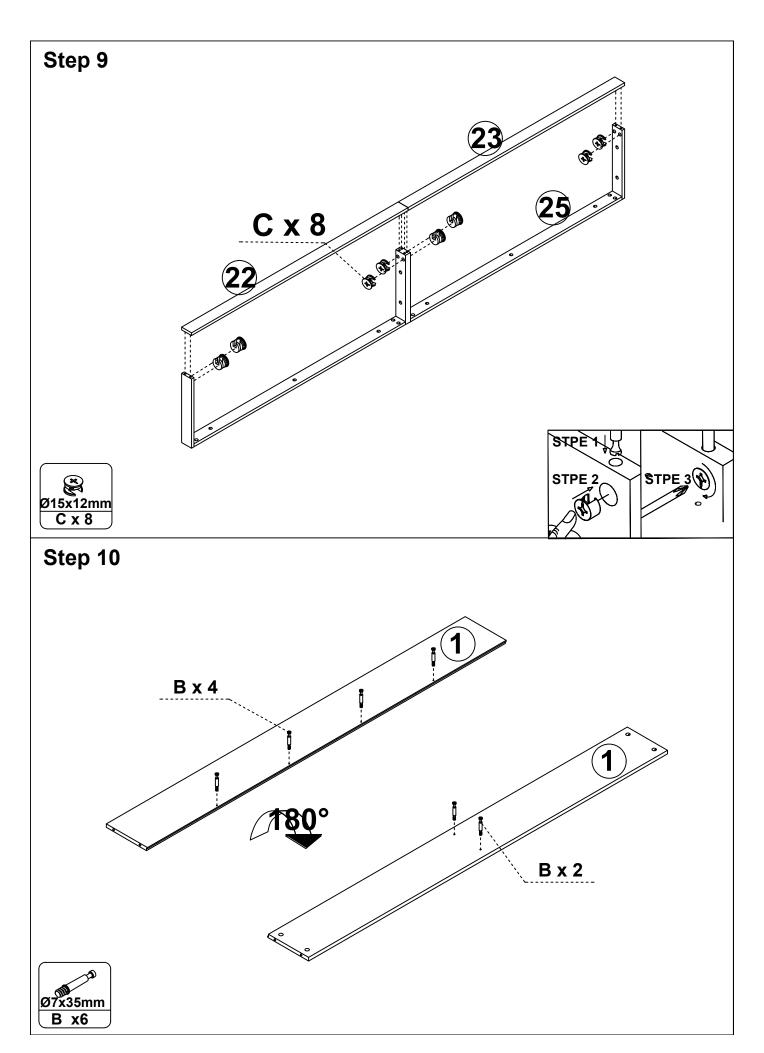

x 2    | Lx 4    |
| 32x12x4mm     | Ø3.5x12mm |          | Ø5x50mm |
| Mx 18+1       | N x 60+3  | O x 8    | Px 2    |
| Ø20           |           |          |         |
| Qx 32+2       |           |          |         |
| QA JZ · Z     |           |          |         |

# **Using Camlocks**

## Step 1

Connect the male camlock as diected in the assembly instructions using a scewdriver.



### Step 2

Push the male camlock into the entry hole.



### Step 3

Insert the female camlock as shown in the instruction.

Note: ensure that the arrow on the top of the camlock points towards the entry hole for the male camlock.



## Step 4

Turn the female camlock clockwise with a screwdriver.

You should feel a click when the camlock is locked in place.

The joint is now secure.

































When the hinges are installed, you can refer to the pictures to adjust crevice of the doors till it's perfect:



- 1. To adjust the doors up and down, please refer to step (a)
- 2. To adjust the distance between the doors and side panels, please refer to step(b)
- 3. To adjust the gap between two doors, please refer to step(c)
- 4. After the adjustment finished, please tight the screws, refer to step (d)