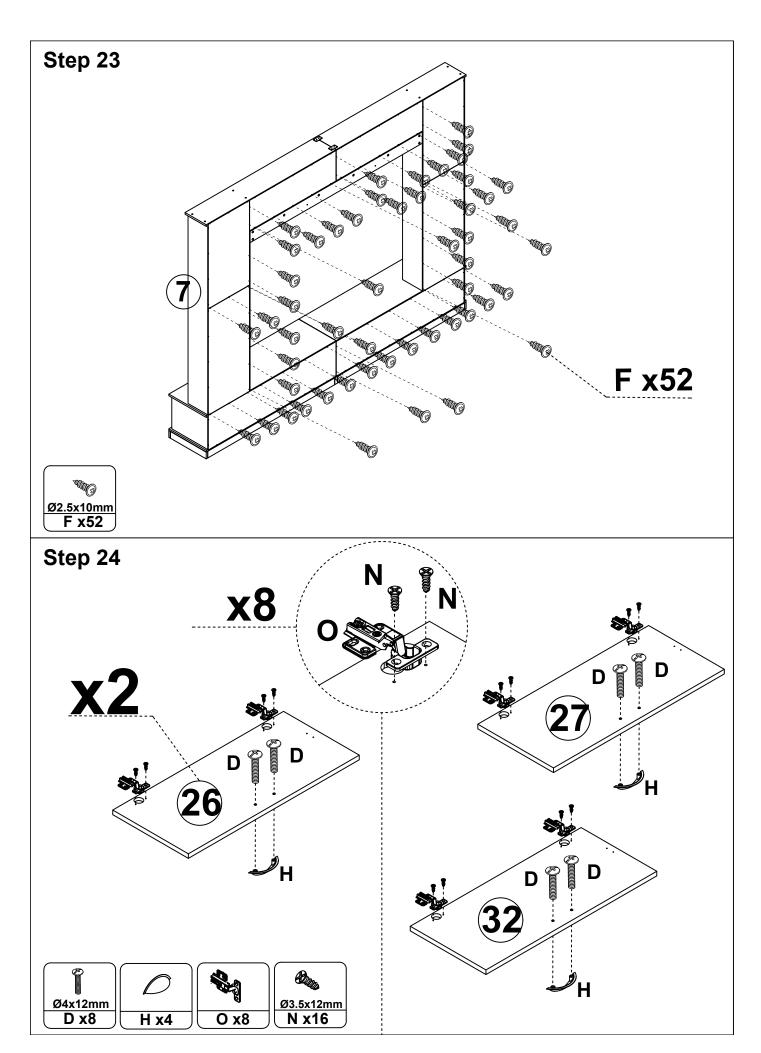

# There are 2 boxes of this product

Box 1: N721P170470

Box 2: N721P170490

| 248*196*30  1320*215*15  1320*215*15  1320*380*15  1320*380*15  1320*380*15  1320*380*15  1320*380*15  1320*380*15  1320*380*15  1320*380*15  1320*60*15  1320*60*15  1320*60*15  1320*60*15  1320*60*15  1320*60*15  1320*60*15  1320*60*15  1320*60*15  1320*60*15  1320*60*15  1320*60*15  1320*380*15  1320*380*15  1320*380*15  1320*380*15  1320*380*15  1320*380*15  1320*380*15  1320*380*15  1320*380*15  1320*380*15  1320*380*15  1320*380*15  1320*60*15  1320*380*15  1320*380*15  1320*380*15  1320*380*15  1320*380*15  1320*380*15  1320*380*15  1320*380*15  1320*380*15  1320*380*15  1320*380*15  1320*380*15  1320*380*15  1320*380*15  1320*380*15  1320*380*15  1320*380*15  1320*380*15  1320*380*15  1320*380*15  1320*380*15  1320*380*15  1320*380*15  1320*380*15  1320*380*15  1320*380*15  1320*380*15  1320*380*15  1320*380*15  1320*380*15  1320*380*15  1320*380*15  1320*380*15  1320*380*15  1320*380*15  1320*380*15  1320*380*15  1320*380*15  1320*380*15 | BUX 2 . N/21P1/ | 0490       |               |            |
|-------------------------------------------------------------------------------------------------------------------------------------------------------------------------------------------------------------------------------------------------------------------------------------------------------------------------------------------------------------------------------------------------------------------------------------------------------------------------------------------------------------------------------------------------------------------------------------------------------------------------------------------------------------------------------------------------------------------------------------------------------------------------------------------------------------------------------------------------------------------------------------------------------------------------------------------------------------------------------------------------|-----------------|------------|---------------|------------|
| 1320*380*15 1320*380*15 1320*380*15 1320*380*15 1320*380*15 1320*60*15 1320*60*15 1320*60*15 1320*60*15 23 x 1  23 x 1  24 x 1 25 x 1 26 x 2 27 x 1                                                                                                                                                                                                                                                                                                                                                                                                                                                                                                                                                                                                                                                                                                                                                                                                                                             |                 |            |               |            |
| (2) x 1 (3) x 1 (5) x 1 (6) x 1  1320*380*15 1320*380*15 1320*60*15 (7) x 1 (8) x 1 (2) x 1 (2) x 1  1290*60*15 641*284*20 641*284*20  24 x 1 (25) x 1 (26) x 2 (27) x 1                                                                                                                                                                                                                                                                                                                                                                                                                                                                                                                                                                                                                                                                                                                                                                                                                        | (8) x 1         | 9 x 1      | (10) x 1      | (1) x 1    |
| (2) x 1 (3) x 1 (5) x 1 (6) x 1  1320*380*15 1320*380*15 1320*60*15 (7) x 1 (8) x 1 (2) x 1 (2) x 1  1290*60*15 641*284*20 641*284*20  24 x 1 (25) x 1 (26) x 2 (27) x 1                                                                                                                                                                                                                                                                                                                                                                                                                                                                                                                                                                                                                                                                                                                                                                                                                        | 1320*380*15     | 365*290*15 | 346*290*30    | 365*290*15 |
| 1320*380*15 1320*380*15 1320*60*15 1320*60*15 1320*60*15 23 x 1  23 x 1  24 x 1 25 x 1 26 x 2 27 x 1                                                                                                                                                                                                                                                                                                                                                                                                                                                                                                                                                                                                                                                                                                                                                                                                                                                                                            |                 |            |               |            |
| 1290*60*15 641*284*20 641*284*20<br>24 x 1 29 x 1 26 x 2 27 x 1                                                                                                                                                                                                                                                                                                                                                                                                                                                                                                                                                                                                                                                                                                                                                                                                                                                                                                                                 |                 |            |               |            |
| ② x 1 ② x 1 ② x 2 ② x 1                                                                                                                                                                                                                                                                                                                                                                                                                                                                                                                                                                                                                                                                                                                                                                                                                                                                                                                                                                         | 1290*60*15      | 1290*60*15 |               |            |
|                                                                                                                                                                                                                                                                                                                                                                                                                                                                                                                                                                                                                                                                                                                                                                                                                                                                                                                                                                                                 | 24 x 1          | 25 x 1     | <b>26</b> x 2 | 27 x 1     |
| 32 x 1                                                                                                                                                                                                                                                                                                                                                                                                                                                                                                                                                                                                                                                                                                                                                                                                                                                                                                                                                                                          |                 |            |               |            |
|                                                                                                                                                                                                                                                                                                                                                                                                                                                                                                                                                                                                                                                                                                                                                                                                                                                                                                                                                                                                 | 32 x 1          |            |               |            |