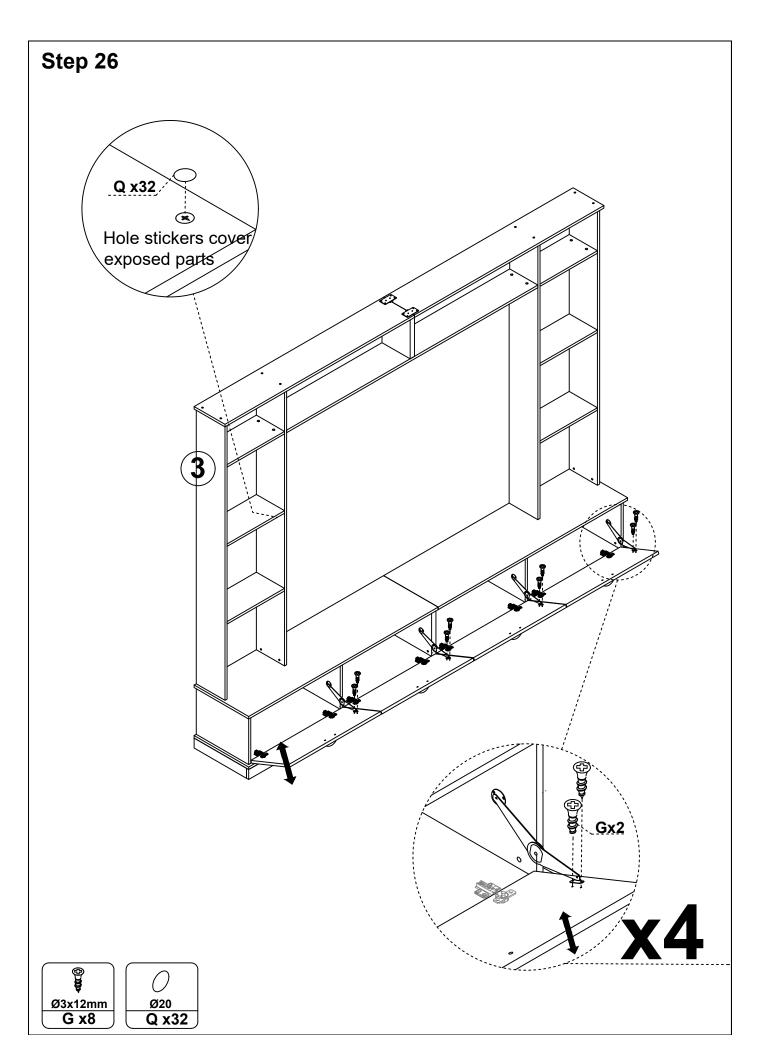

# There are 2 boxes of this product

Box 1: N721P170470

Box 2: N721P170490

| 248*196*30  1320*215*15  1320*215*15  1320*380*15  1320*380*15  1320*380*15  1320*380*15  1320*380*15  1320*380*15  1320*380*15  1320*380*15  1320*60*15  1320*60*15  1320*60*15  1320*60*15  1320*60*15  1320*60*15  1320*60*15  1320*60*15  1320*60*15  1320*60*15  1320*60*15  1320*60*15  1320*380*15  1320*380*15  1320*380*15  1320*380*15  1320*380*15  1320*380*15  1320*380*15  1320*380*15  1320*380*15  1320*380*15  1320*380*15  1320*380*15  1320*60*15  1320*380*15  1320*380*15  1320*380*15  1320*380*15  1320*380*15  1320*380*15  1320*380*15  1320*380*15  1320*380*15  1320*380*15  1320*380*15  1320*380*15  1320*380*15  1320*380*15  1320*380*15  1320*380*15  1320*380*15  1320*380*15  1320*380*15  1320*380*15  1320*380*15  1320*380*15  1320*380*15  1320*380*15  1320*380*15  1320*380*15  1320*380*15  1320*380*15  1320*380*15  1320*380*15  1320*380*15  1320*380*15  1320*380*15  1320*380*15  1320*380*15  1320*380*15  1320*380*15  1320*380*15  1320*380*15 | BUX 2 . N/21P1/ | 0490       |               |            |
|-------------------------------------------------------------------------------------------------------------------------------------------------------------------------------------------------------------------------------------------------------------------------------------------------------------------------------------------------------------------------------------------------------------------------------------------------------------------------------------------------------------------------------------------------------------------------------------------------------------------------------------------------------------------------------------------------------------------------------------------------------------------------------------------------------------------------------------------------------------------------------------------------------------------------------------------------------------------------------------------------|-----------------|------------|---------------|------------|
| 1320*380*15 1320*380*15 1320*380*15 1320*380*15 1320*380*15 1320*60*15 1320*60*15 1320*60*15 1320*60*15 23 x 1  23 x 1  24 x 1 25 x 1 26 x 2 27 x 1                                                                                                                                                                                                                                                                                                                                                                                                                                                                                                                                                                                                                                                                                                                                                                                                                                             |                 |            |               |            |
| (2) x 1 (3) x 1 (5) x 1 (6) x 1  1320*380*15 1320*380*15 1320*60*15 (7) x 1 (8) x 1 (2) x 1 (2) x 1  1290*60*15 641*284*20 641*284*20  24 x 1 (25) x 1 (26) x 2 (27) x 1                                                                                                                                                                                                                                                                                                                                                                                                                                                                                                                                                                                                                                                                                                                                                                                                                        | (8) x 1         | 9 x 1      | (10) x 1      | (1) x 1    |
| (2) x 1 (3) x 1 (5) x 1 (6) x 1  1320*380*15 1320*380*15 1320*60*15 (7) x 1 (8) x 1 (2) x 1 (2) x 1  1290*60*15 641*284*20 641*284*20  24 x 1 (25) x 1 (26) x 2 (27) x 1                                                                                                                                                                                                                                                                                                                                                                                                                                                                                                                                                                                                                                                                                                                                                                                                                        | 1320*380*15     | 365*290*15 | 346*290*30    | 365*290*15 |
| 1320*380*15 1320*380*15 1320*60*15 1320*60*15 1320*60*15 23 x 1  23 x 1  24 x 1 25 x 1 26 x 2 27 x 1                                                                                                                                                                                                                                                                                                                                                                                                                                                                                                                                                                                                                                                                                                                                                                                                                                                                                            |                 |            |               |            |
| 1290*60*15 641*284*20 641*284*20<br>24 x 1 29 x 1 26 x 2 27 x 1                                                                                                                                                                                                                                                                                                                                                                                                                                                                                                                                                                                                                                                                                                                                                                                                                                                                                                                                 |                 |            |               |            |
| ② x 1 ② x 1 ② x 2 ② x 1                                                                                                                                                                                                                                                                                                                                                                                                                                                                                                                                                                                                                                                                                                                                                                                                                                                                                                                                                                         | 1290*60*15      | 1290*60*15 |               |            |
|                                                                                                                                                                                                                                                                                                                                                                                                                                                                                                                                                                                                                                                                                                                                                                                                                                                                                                                                                                                                 | 24 x 1          | 25 x 1     | <b>26</b> x 2 | 27 x 1     |
| 32 x 1                                                                                                                                                                                                                                                                                                                                                                                                                                                                                                                                                                                                                                                                                                                                                                                                                                                                                                                                                                                          |                 |            |               |            |
|                                                                                                                                                                                                                                                                                                                                                                                                                                                                                                                                                                                                                                                                                                                                                                                                                                                                                                                                                                                                 | 32 x 1          |            |               |            |

Box 2: N721P170490

|               |           |          | Đ.      |
|---------------|-----------|----------|---------|
| Ø8x30mm       | Ø7x35mm   | Ø15x12mm | Ø4x12mm |
| A x 24+2      | B x 86+2  | C x 86+2 | D x 8+1 |
|               |           | (f) 3000 |         |
| Ø16mm & Ø18mm | Ø2.5x10mm | Ø3x12mm  |         |
| E x 2         | Fx 102+3  | G x 20+2 | H x 4   |
| Ø10*51mm      | Ø4x50mm   | 80x40x2  |         |
| l x 2         | J x 32+2  | K x 2    | Lx 4    |
| 32x12x4mm     | Ø3.5x12mm |          | Ø5x50mm |
| Mx 18+1       | N x 60+3  | O x 8    | Px 2    |
| Ø20           |           |          |         |
| Qx 32+2       |           |          |         |
| QA JZ · Z     |           |          |         |