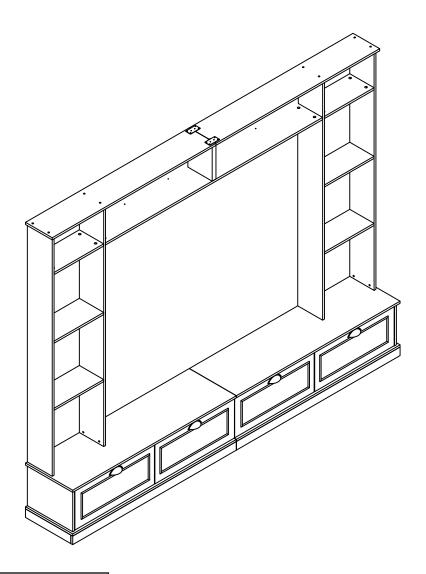

# TV cabinet

AssemblyInstructions -Please keep for future reference



## Dimensions

Width-103.93inch

Depth- 14.96inch

Height- 81.1inch

Important-Please read these instructions fully before starting assembly



# Safety and Care Advice

#### Important – Please read these instructions fully before starting assembly

- Check you have all the components and tools listed on the following pages.
- Remove all fittings from the plastic bags and separate them into their groups.
- Keep children and animals away from the work area, small parts could choke if swallowed.
- Make sure you have enough space to layout the parts before starting.

- During assembly do not stand or put weight on the product, this could cause damage.
- Assemble the item as close to its final position (in the same room) as possible.
- Assemble on a soft level surface to avoid damaging the u