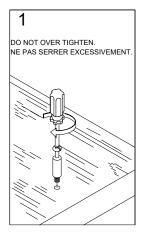

• To reduce the likelihood of damaging your product please ensure that your

power drill is set on a low torque setting.

#### **Handy Hints**

- Assemble all parts and bolts loosely during assembly, only once the product is complete should you fully tighten the bolts
- Regularly check and ensure That all bolts and fittings are tightend properly.