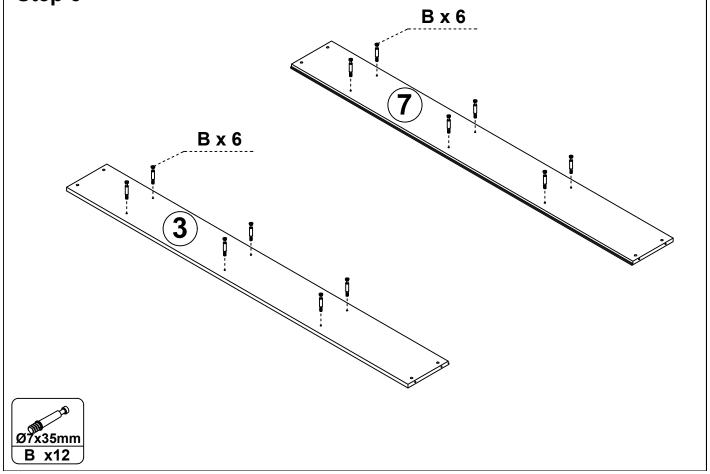

# There are 2 boxes of this product

Box 1: N721P170470

Box 2: N721P170490

| 248*196*30  1320*215*15  1320*215*15  1320*380*15  1320*380*15  1320*380*15  1320*380*15  1320*380*15  1320*380*15  1320*380*15  1320*380*15  1320*60*15  1320*60*15  1320*60*15  1320*60*15  1320*60*15  1320*60*15  1320*60*15  1320*60*15  1320*60*15  1320*60*15  1320*60*15  1320*60*15  1320*380*15  1320*380*15  1320*380*15  1320*380*15  1320*380*15  1320*380*15  1320*380*15  1320*380*15  1320*380*15  1320*380*15  1320*380*15  1320*380*15  1320*60*15  1320*380*15  1320*380*15  1320*380*15  1320*380*15  1320*380*15  1320*380*15  1320*380*15  1320*380*15  1320*380*15  1320*380*15  1320*380*15  1320*380*15  1320*380*15  1320*380*15  1320*380*15  1320*380*15  1320*380*15  1320*380*15  1320*380*15  1320*380*15  1320*380*15  1320*380*15  1320*380*15  1320*380*15  1320*380*15  1320*380*15  1320*380*15  1320*380*15  1320*380*15  1320*380*15  1320*380*15  1320*380*15  1320*380*15  1320*380*15  1320*380*15  1320*380*15  1320*380*15  1320*380*15  1320*380*15 | BUX 2 . N/21P1/ | 0490       |               |            |
|-------------------------------------------------------------------------------------------------------------------------------------------------------------------------------------------------------------------------------------------------------------------------------------------------------------------------------------------------------------------------------------------------------------------------------------------------------------------------------------------------------------------------------------------------------------------------------------------------------------------------------------------------------------------------------------------------------------------------------------------------------------------------------------------------------------------------------------------------------------------------------------------------------------------------------------------------------------------------------------------------|-----------------|------------|---------------|------------|
| 1320*380*15 1320*380*15 1320*380*15 1320*380*15 1320*380*15 1320*60*15 1320*60*15 1320*60*15 1320*60*15 23 x 1  23 x 1  24 x 1 25 x 1 26 x 2 27 x 1                                                                                                                                                                                                                                                                                                                                                                                                                                                                                                                                                                                                                                                                                                                                                                                                                                             |                 |            |               |            |
| (2) x 1 (3) x 1 (5) x 1 (6) x 1  1320*380*15 1320*380*15 1320*60*15 (7) x 1 (8) x 1 (2) x 1 (2) x 1  1290*60*15 641*284*20 641*284*20  24 x 1 (25) x 1 (26) x 2 (27) x 1                                                                                                                                                                                                                                                                                                                                                                                                                                                                                                                                                                                                                                                                                                                                                                                                                        | (8) x 1         | 9 x 1      | (10) x 1      | (1) x 1    |
| (2) x 1 (3) x 1 (5) x 1 (6) x 1  1320*380*15 1320*380*15 1320*60*15 (7) x 1 (8) x 1 (2) x 1 (2) x 1  1290*60*15 641*284*20 641*284*20  24 x 1 (25) x 1 (26) x 2 (27) x 1                                                                                                                                                                                                                                                                                                                                                                                                                                                                                                                                                                                                                                                                                                                                                                                                                        | 1320*380*15     | 365*290*15 | 346*290*30    | 365*290*15 |
| 1320*380*15 1320*380*15 1320*60*15 1320*60*15 1320*60*15 23 x 1  23 x 1  24 x 1 25 x 1 26 x 2 27 x 1                                                                                                                                                                                                                                                                                                                                                                                                                                                                                                                                                                                                                                                                                                                                                                                                                                                                                            |                 |            |               |            |
| 1290*60*15 641*284*20 641*284*20<br>24 x 1 29 x 1 26 x 2 27 x 1                                                                                                                                                                                                                                                                                                                                                                                                                                                                                                                                                                                                                                                                                                                                                                                                                                                                                                                                 |                 |            |               |            |
| ② x 1 ② x 1 ② x 2 ② x 1                                                                                                                                                                                                                                                                                                                                                                                                                                                                                                                                                                                                                                                                                                                                                                                                                                                                                                                                                                         | 1290*60*15      | 1290*60*15 |               |            |
|                                                                                                                                                                                                                                                                                                                                                                                                                                                                                                                                                                                                                                                                                                                                                                                                                                                                                                                                                                                                 | 24 x 1          | 25 x 1     | <b>26</b> x 2 | 27 x 1     |
| 32 x 1                                                                                                                                                                                                                                                                                                                                                                                                                                                                                                                                                                                                                                                                                                                                                                                                                                                                                                                                                                                          |                 |            |               |            |
|                                                                                                                                                                                                                                                                                                                                                                                                                                                                                                                                                                                                                                                                                                                                                                                                                                                                                                                                                                                                 | 32 x 1          |            |               |            |