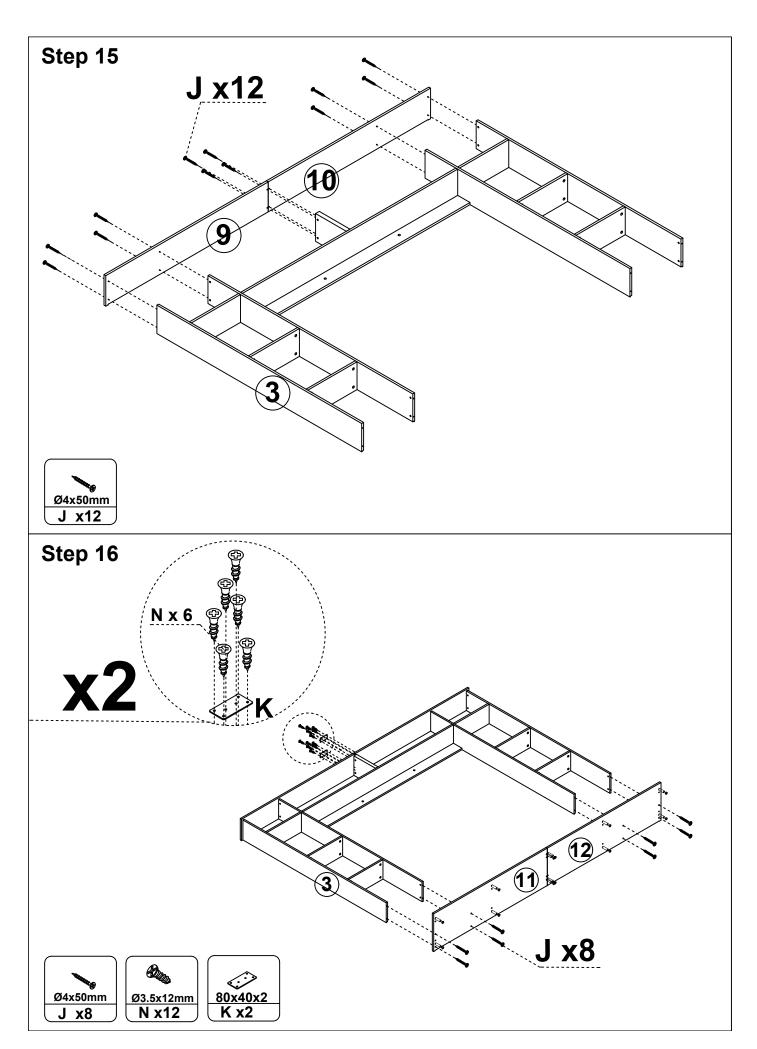

| Lx 4    |
| 32x12x4mm     | Ø3.5x12mm |          | Ø5x50mm |
| Mx 18+1       | N x 60+3  | O x 8    | Px 2    |
| Ø20           |           |          |         |
| Qx 32+2       |           |          |         |
| QA JZ · Z     |           |          |         |

# **Using Camlocks**

## Step 1

Connect the male camlock as diected in the assembly instructions using a scewdriver.



### Step 2

Push the male camlock into the entry hole.



### Step 3

Insert the female camlock as shown in the instruction.

Note: ensure that the arrow on the top of the camlock points towards the entry hole for the male camlock.



## Step 4

Turn the female camlock clockwise with a screwdriver.

You should feel a click when the camlock is locked in place.

The joint is now secure.

































When the hinges are installed, you can refer to the pictures to adjust crevice of the doors till it's perfect:



- 1. To adjust the doors up and down, please refer to step (a)
- 2. To adjust the distance between the doors and side panels, please refer to step(b)
- 3. To adjust the gap between two doors, please refer to step(c)
- 4. After the adjustment finished, please tight the screws, refer to step (d)