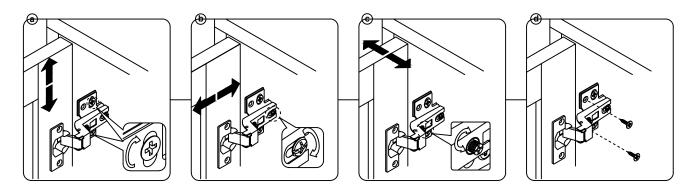

## Step 4

Turn the female camlock clockwise with a screwdriver.

You should feel a click when the camlock is locked in place.

The joint is now secure.

When the hinges are installed, you can refer to the pictures to adjust crevice of the doors till it's perfect:

- 1. To adjust the doors up and down, please refer to step (a)
- 2. To adjust the distance between the doors and side panels, please refer to step(b)
- 3. To adjust the gap between two doors, please refer to step(c)
- 4. After the adjustment finished, please tight the screws, refer to step (d)