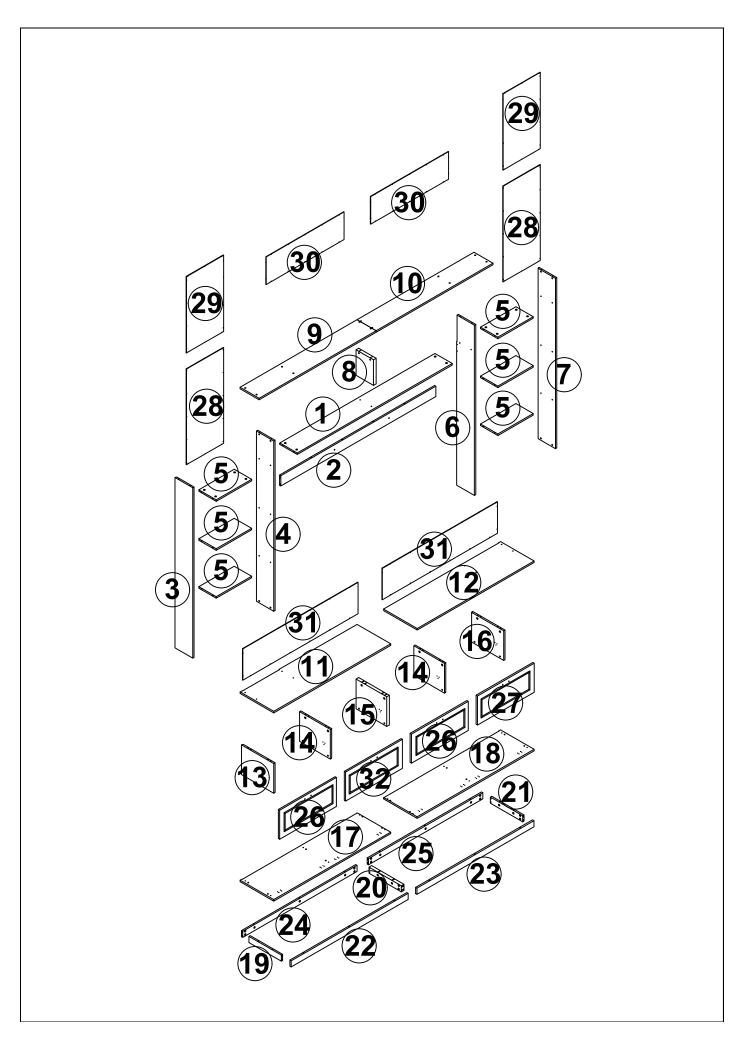

# There are 2 boxes of this product

Box 1: N721P170470

Box 2: N721P170490

| 248*196*30  1320*215*15  1320*215*15  1320*380*15  1320*380*15  1320*380*15  1320*380*15  1320*380*15  1320*380*15  1320*380*15  1320*380*15  1320*60*15  1320*60*15  1320*60*15  1320*60*15  1320*60*15  1320*60*15  1320*60*15  1320*60*15  1320*60*15  1320*60*15  1320*60*15  1320*60*15  1320*380*15  1320*380*15  1320*380*15  1320*380*15  1320*380*15  1320*380*15  1320*380*15  1320*380*15  1320*380*15  1320*380*15  1320*380*15  1320*380*15  1320*60*15  1320*380*15  1320*380*15  1320*380*15  1320*380*15  1320*380*15  1320*380*15  1320*380*15  1320*380*15  1320*380*15  1320*380*15  1320*380*15  1320*380*15  1320*380*15  1320*380*15  1320*380*15  1320*380*15  1320*380*15  1320*380*15  1320*380*15  1320*380*15  1320*380*15  1320*380*15  1320*380*15  1320*380*15  1320*380*15  1320*380*15  1320*380*15  1320*380*15  1320*380*15  1320*380*15  1320*380*15  1320*380*15  1320*380*15  1320*380*15  1320*380*15  1320*380*15  1320*380*15  1320*380*15  1320*380*15 | BUX 2 . N/21P1/ | 0490       |               |            |
|-------------------------------------------------------------------------------------------------------------------------------------------------------------------------------------------------------------------------------------------------------------------------------------------------------------------------------------------------------------------------------------------------------------------------------------------------------------------------------------------------------------------------------------------------------------------------------------------------------------------------------------------------------------------------------------------------------------------------------------------------------------------------------------------------------------------------------------------------------------------------------------------------------------------------------------------------------------------------------------------------|-----------------|------------|---------------|------------|
| 1320*380*15 1320*380*15 1320*380*15 1320*380*15 1320*380*15 1320*60*15 1320*60*15 1320*60*15 1320*60*15 23 x 1  23 x 1  24 x 1 25 x 1 26 x 2 27 x 1                                                                                                                                                                                                                                                                                                                                                                                                                                                                                                                                                                                                                                                                                                                                                                                                                                             |                 |            |               |            |
| (2) x 1 (3) x 1 (5) x 1 (6) x 1  1320*380*15 1320*380*15 1320*60*15 (7) x 1 (8) x 1 (2) x 1 (2) x 1  1290*60*15 641*284*20 641*284*20  24 x 1 (25) x 1 (26) x 2 (27) x 1                                                                                                                                                                                                                                                                                                                                                                                                                                                                                                                                                                                                                                                                                                                                                                                                                        | (8) x 1         | 9 x 1      | (10) x 1      | (1) x 1    |
| (2) x 1 (3) x 1 (5) x 1 (6) x 1  1320*380*15 1320*380*15 1320*60*15 (7) x 1 (8) x 1 (2) x 1 (2) x 1  1290*60*15 641*284*20 641*284*20  24 x 1 (25) x 1 (26) x 2 (27) x 1                                                                                                                                                                                                                                                                                                                                                                                                                                                                                                                                                                                                                                                                                                                                                                                                                        | 1320*380*15     | 365*290*15 | 346*290*30    | 365*290*15 |
| 1320*380*15 1320*380*15 1320*60*15 1320*60*15 1320*60*15 23 x 1  23 x 1  24 x 1 25 x 1 26 x 2 27 x 1                                                                                                                                                                                                                                                                                                                                                                                                                                                                                                                                                                                                                                                                                                                                                                                                                                                                                            |                 |            |               |            |
| 1290*60*15 641*284*20 641*284*20<br>24 x 1 29 x 1 26 x 2 27 x 1                                                                                                                                                                                                                                                                                                                                                                                                                                                                                                                                                                                                                                                                                                                                                                                                                                                                                                                                 |                 |            |               |            |
| ② x 1 ② x 1 ② x 2 ② x 1                                                                                                                                                                                                                                                                                                                                                                                                                                                                                                                                                                                                                                                                                                                                                                                                                                                                                                                                                                         | 1290*60*15      | 1290*60*15 |               |            |
|                                                                                                                                                                                                                                                                                                                                                                                                                                                                                                                                                                                                                                                                                                                                                                                                                                                                                                                                                                                                 | 24 x 1          | 25 x 1     | <b>26</b> x 2 | 27 x 1     |
| 32 x 1                                                                                                                                                                                                                                                                                                                                                                                                                                                                                                                                                                                                                                                                                                                                                                                                                                                                                                                                                                                          |                 |            |               |            |
|                                                                                                                                                                                                                                                                                                                                                                                                                                                                                                                                                                                                                                                                                                                                                                                                                                                                                                                                                                                                 | 32 x 1          |            |               |            |