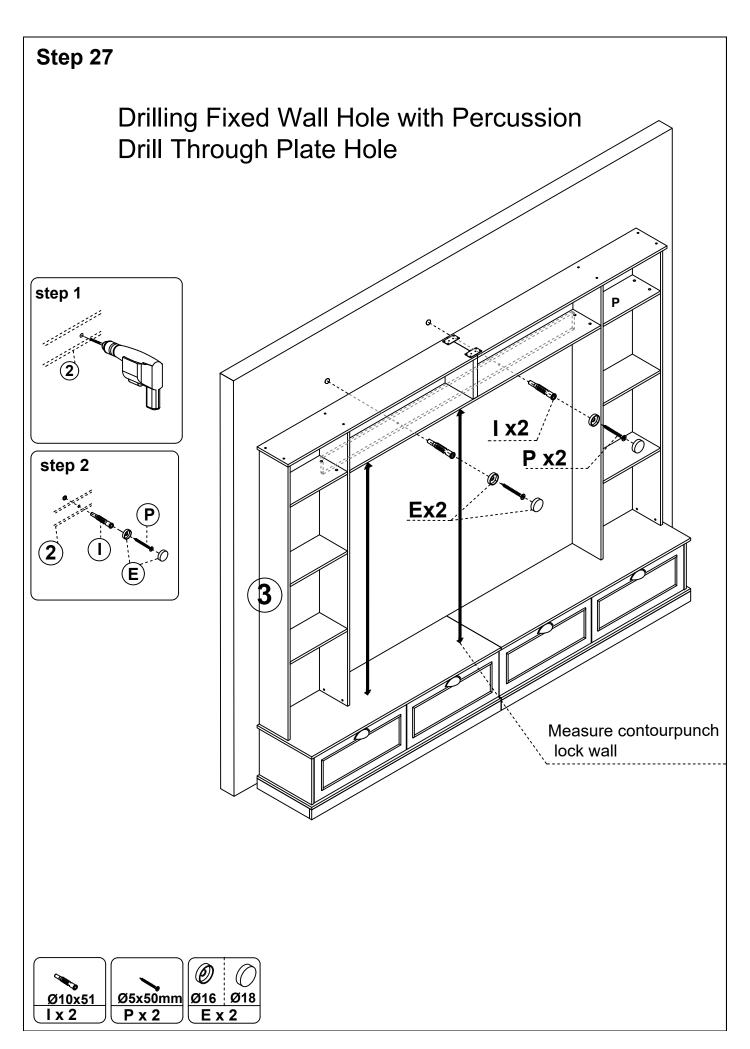

• To reduce the likelihood of damaging your product please ensure that your

power drill is set on a low torque setting.