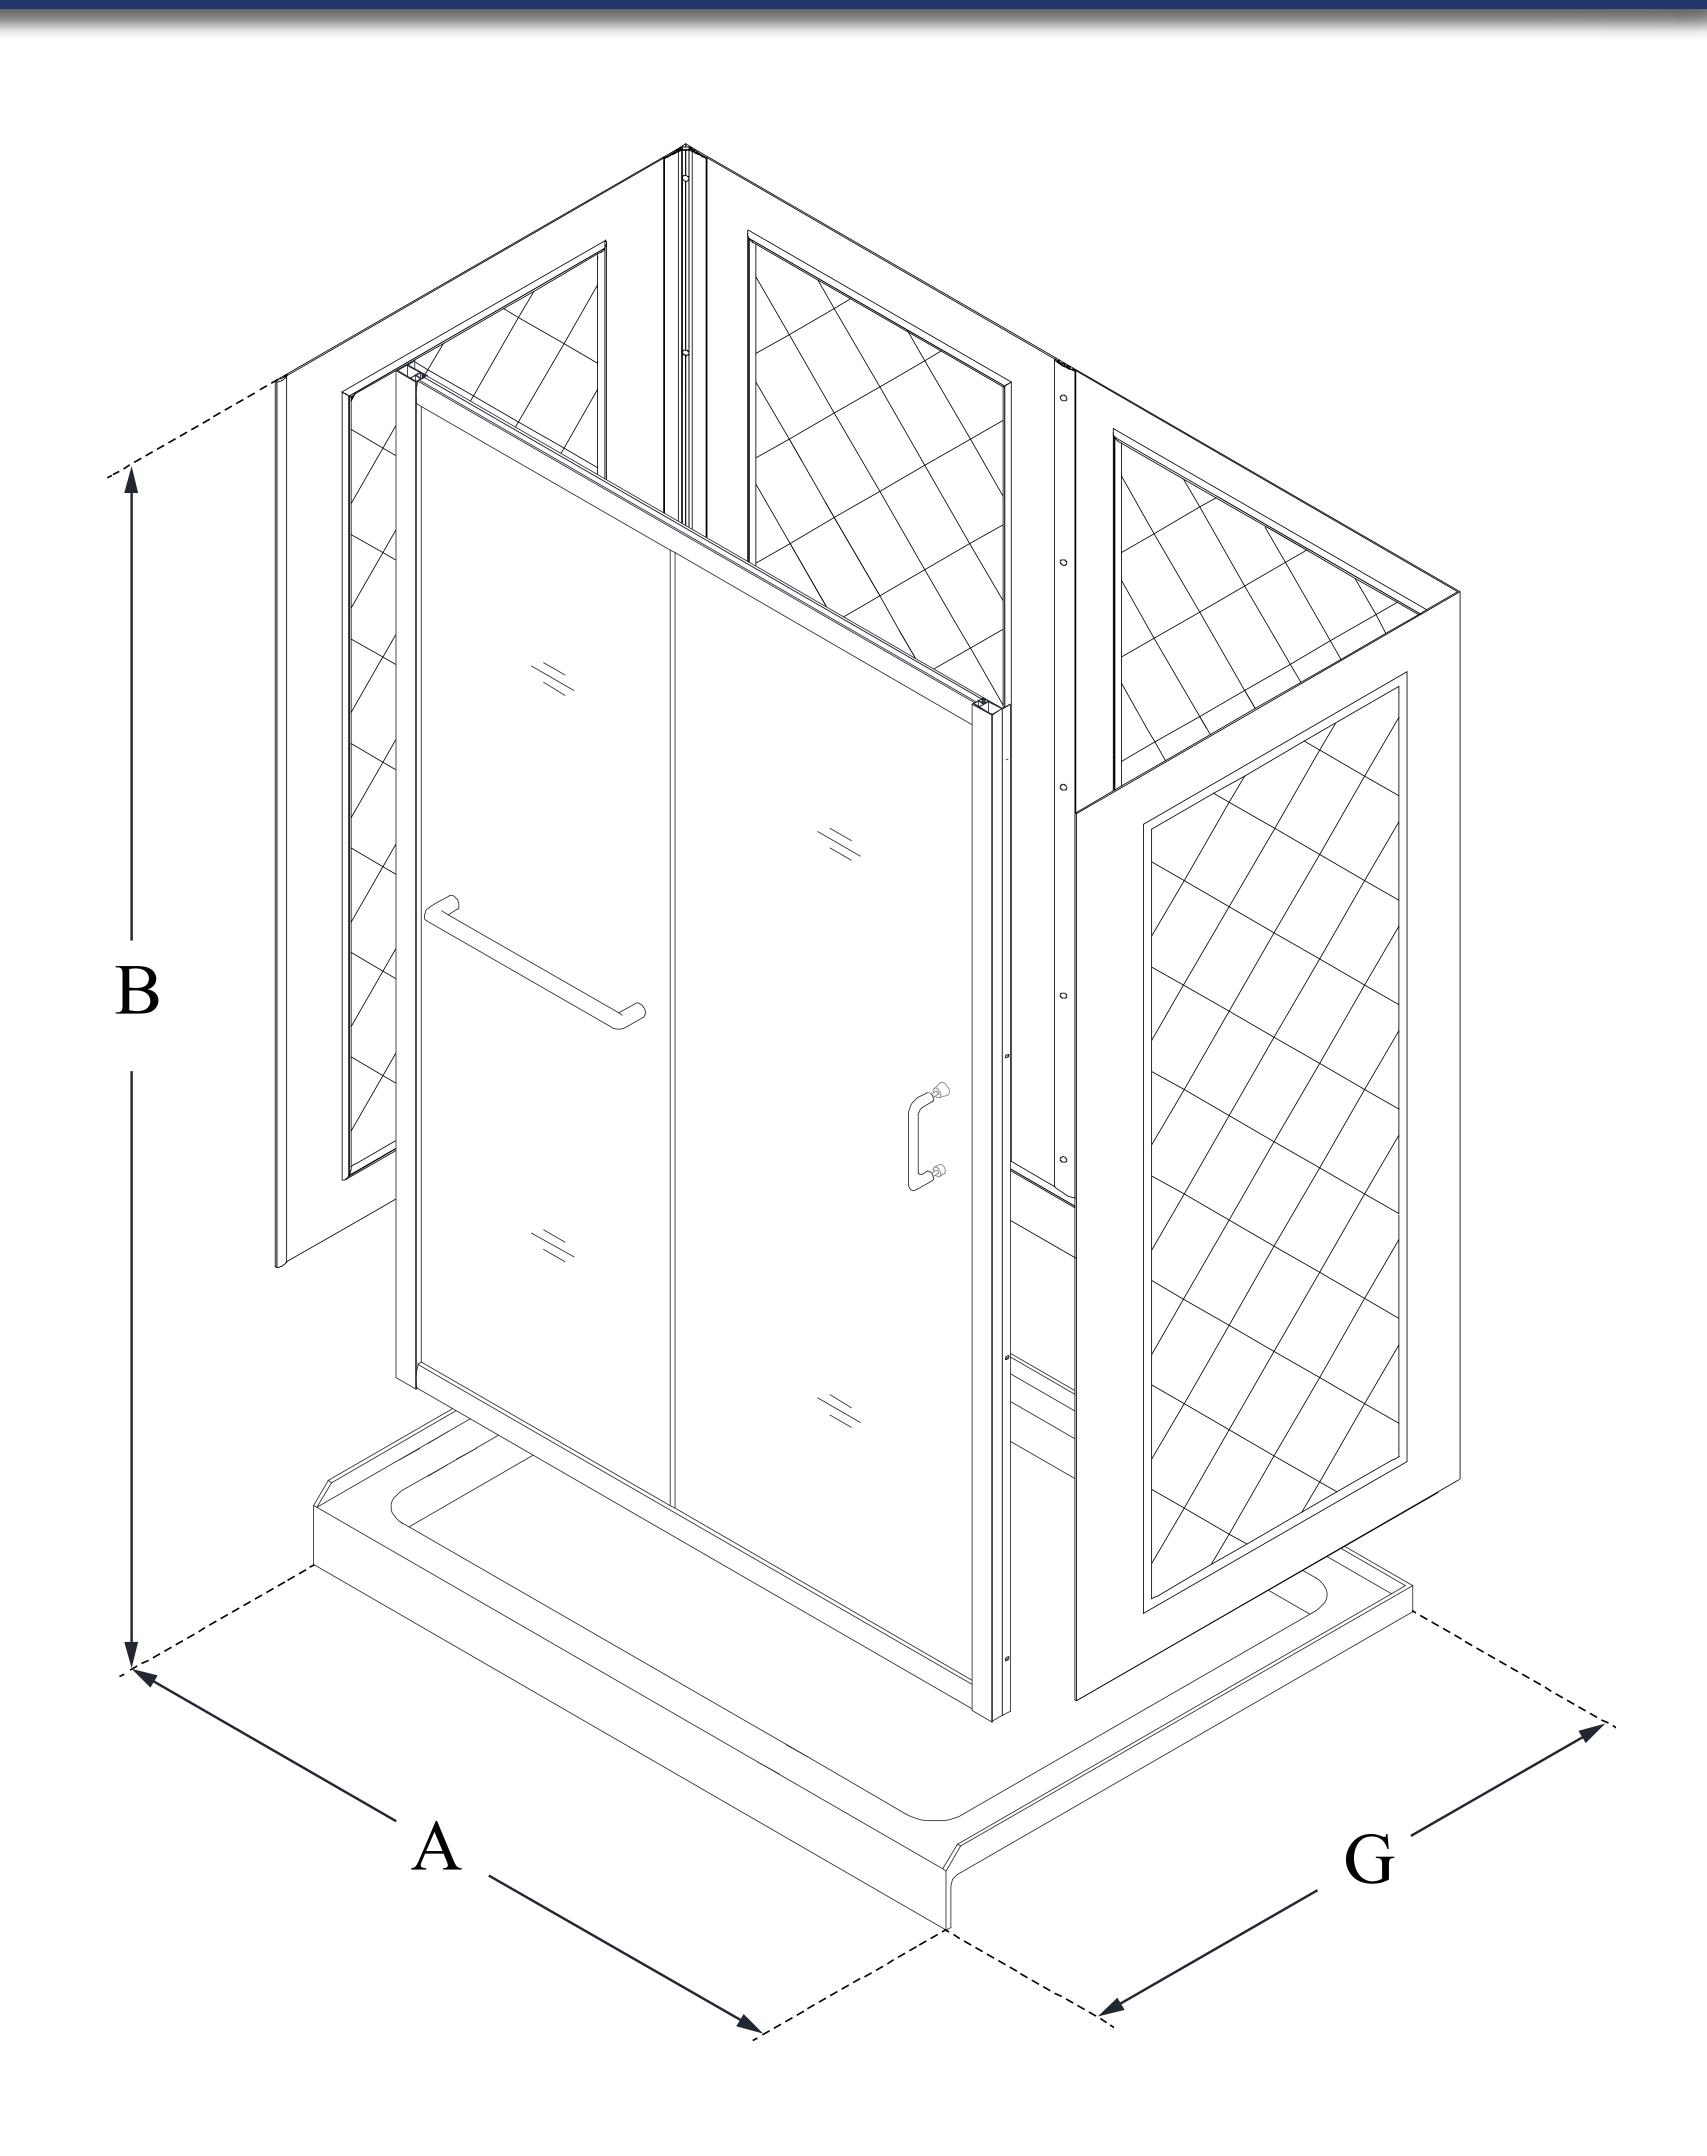

### KIT CONTENTS:

- SHOWER DOOR
- SHOWER BASE
- QWALL BACKWALLS

### CONFIGURATION DIMENSIONS:

A: 60"

KIT WIDTH

B: 763/4" KIT HEIGHT

G: 34"

KIT DEPTH