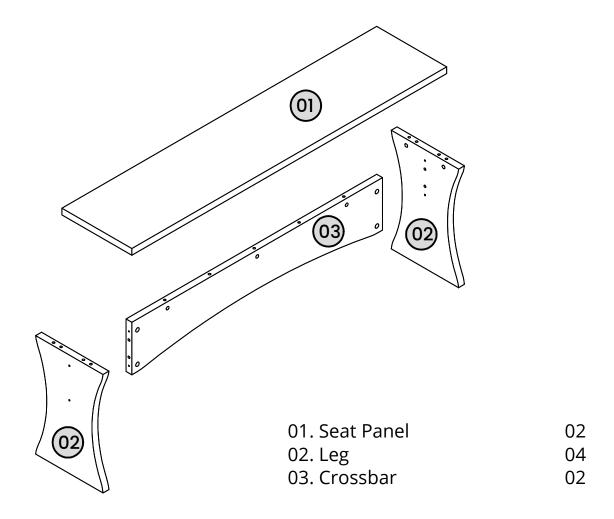

## **184GMC**





# STOP!

Before beginning the assembly process, ensure all boxes and parts have been delivered.

ATTENTION: BEFORE START ASSEMBLING TAKE A PICTURE OF THE LABELS ON THE PACKAGES, THIS WILL BE RECQUIRED IN CASE THE PRODUCT HAS ANY ASSISTANCE DEMAND.

#### **FOR BEST RESULTS:**

- Do not throw away packaging materials until assembly is complete.
- Assemble item on a soft surface, such as cardboard or carpet, to protect finish.
- Proper assembly requires two people.









Stuck? Question? We are here to help.

View our assembly video online **WWW.MANHATTANCOMFORT.COM** 

tel: **908-888-0818** 

e-mail: help@manhattancomfort.com



## Included in this package:











E - x20



F - x08





H - x22

### Weight capacity:



Is recommended two people to assemble

Follow the procedures to assemble the two benches.

Attention, all the assemblage must be done on the cardboard box or the Styrofoam boards to avoid damage to the parts.













### **WARRANTY POLICY**

All Manhattan Comfort furniture products are warranted, to the original purchaser at the time of purchase and for a period of 30 days thereafter.

Our warranty is limited to new products purchased in factory sealed cartons. This warranty is valid in the United States of America and Canada.

In order to provide you with timely assistance, please thoroughly inspect your furniture for missing or defective parts immediately after opening the carton.

Manhattan Comfort offers a 30-day p