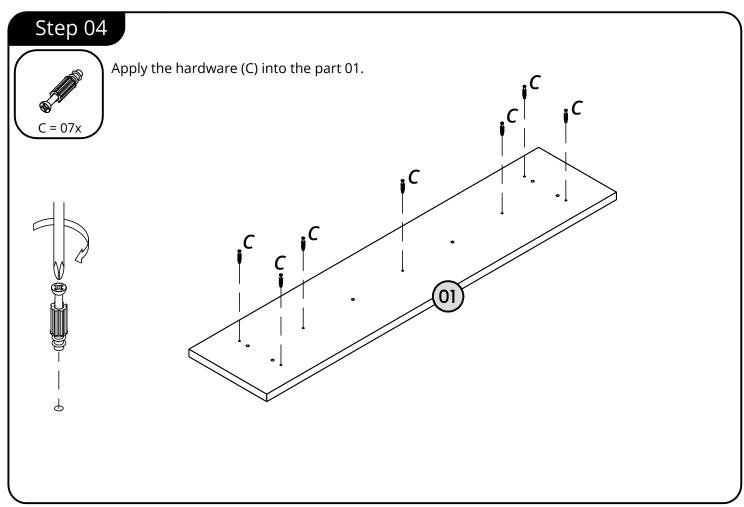

### Weight capacity:

Is recommended two people to assemble

Follow the procedures to assemble the two benches.

Attention, all the assemblage must be done on the cardboard box or the Styrofoam boards to avoid damage to the parts.