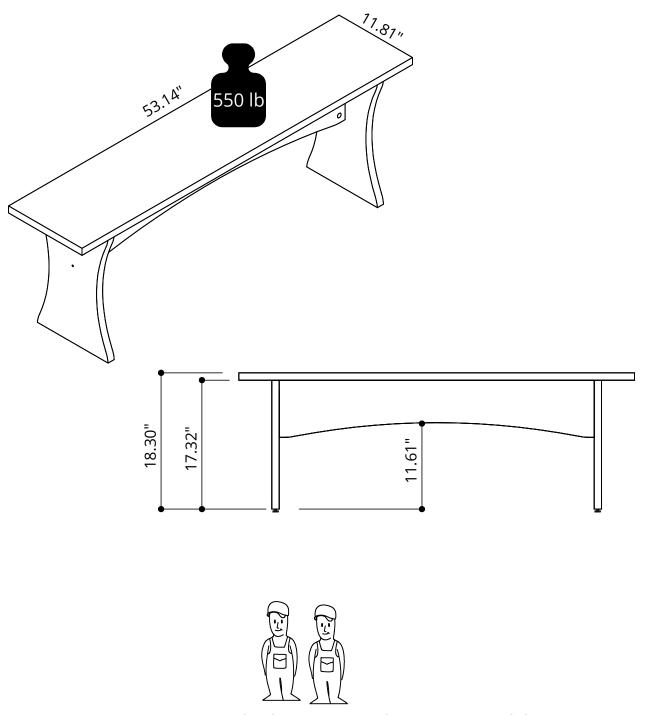

### Weight capacity:

Is recommended two people to assemble

Follow the procedures to assemble the two benches.

Attention, all the assemblage must be done on the cardboard box or the Styrofoam boards to avoid damage to the parts.