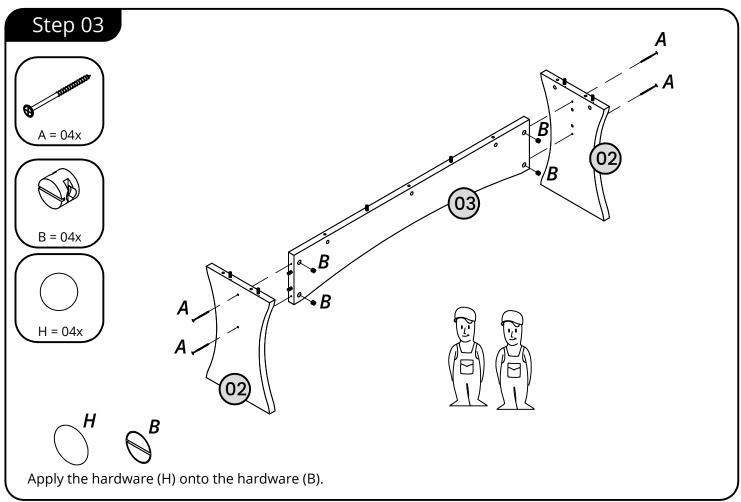

### Weight capacity:

Is recommended two people to assemble

Follow the procedures to assemble the two benches.

Attention, all the assemblage must be done on the cardboard box or the Styrofoam boards to avoid damage to the parts.