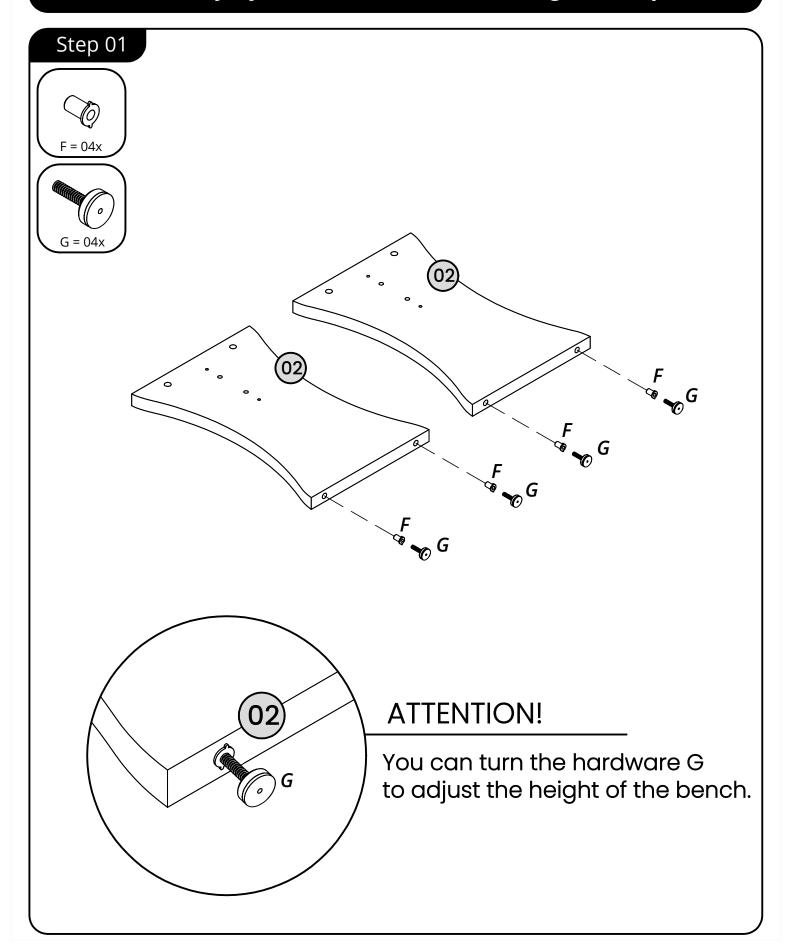

## Included in this package:

E - x20

F - x08

H - x22

### Weight capacity:

Is recommended two people to assemble

Follow the procedures to assemble the two benches.

Attention, all the assemblage must be done on the cardboard box or the Styrofoam boards to avoid damage to the parts.