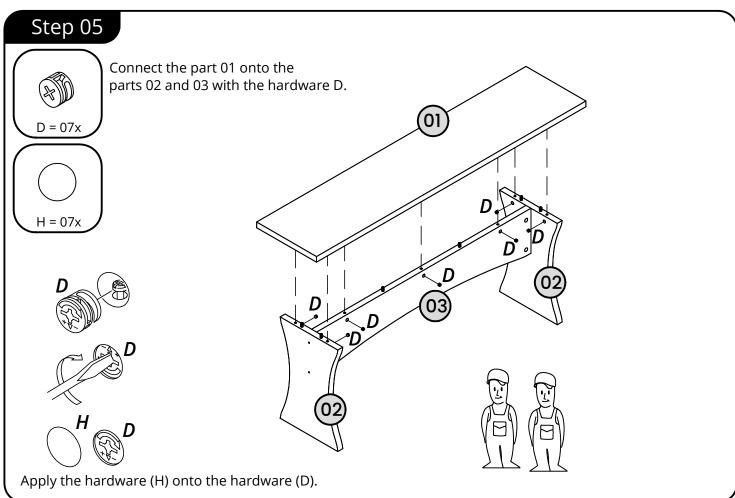

### Weight capacity:

Is recommended two people to assemble

Follow the procedures to assemble the two benches.

Attention, all the assemblage must be done on the cardboard box or the Styrofoam boards to avoid damage to the parts.