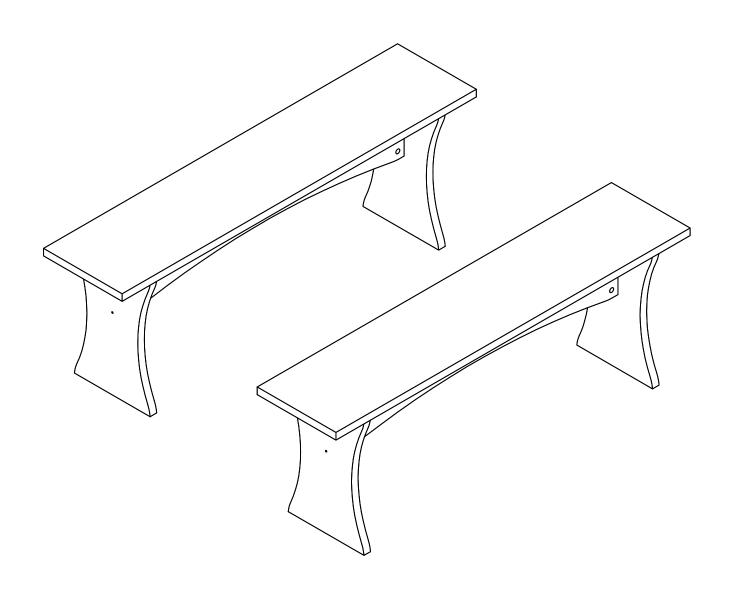

### Weight capacity:

Is recommended two people to assemble

Follow the procedures to assemble the two benches.

Attention, all the assemblage must be done on the cardboard box or the Styrofoam boards to avoid damage to the parts.