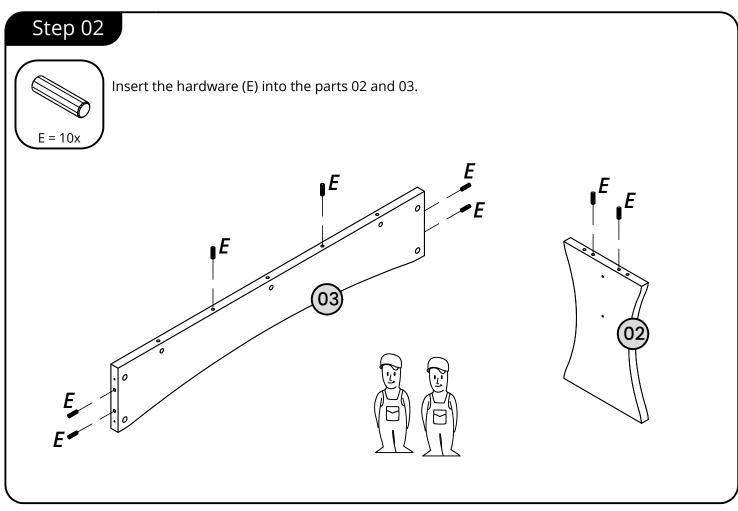

## Included in this package:

E - x20

F - x08

H - x22

### Weight capacity:

Is recommended two people to assemble

Follow the procedures to assemble the two benches.

Attention, all the assemblage must be done on the cardboard box or the Styrofoam boards to avoid damage to the parts.