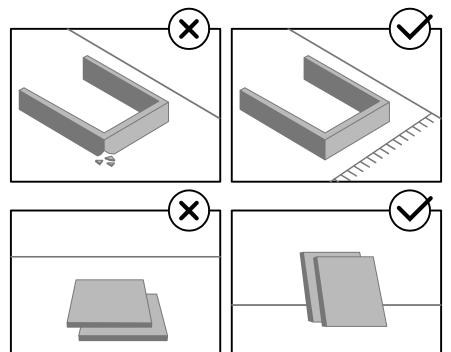

#### **FOR BEST RESULTS:**

- Do not throw away packaging materials until assembly is complete.
- Assemble item on a soft surface, such as cardboard or carpet, to protect finish.
- Proper assembly requires two people.

### Weight capacity:

Is recommended two people to assemble

Follow the procedures to assemble the two benches.

Attention, all the assemblage must be done on the cardboard box or the Styrofoam boards to avoid damage to the parts.