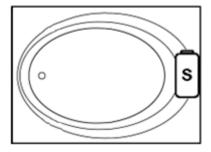

# **EVERSON 2** 72" x 42" Drop-In Acrylic Whirlpool



### Features

- Color-matched jet trim included
- 10 Self draining, adjustable hydrotherapy jets
- 3-Speed control for the 13 Amp pump
- Constructed of high-gloss durable acrylic
- Pre-leveled base for easy installation
- Slip resistant, textured floor
- Pillow included
- Made in the USA



#### \*All dimensions are +/- 1/2" and subject to change without notice\* Confirm specifications before installation





#### Standard (S) Pump Location





## **Technical Information**

- Cut-Out Dimensions: 70" x 40"
- Weight: 155 lbs.
- Water Depth to Overflow: 14 3/4"
- Water Capacity: 75 gal.
- Sump Dimension: 49" x 27"

# **Electrical Requirements.**

- Standard Pump: 13 Amps
- 20amp Dedicated GFCI required