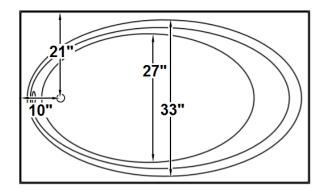

#### Standard (S) Pump Location

## **Technical Information**

- Cut-Out Dimensions: 70" x 40"
- Weight: 155 lbs.
- Water Depth to Overflow: 14 3/4"
- Water Capacity: 75 gal.
- Sump Dimension: 49" x 27"