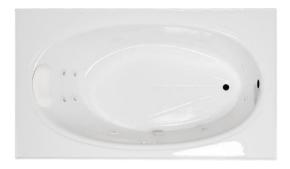

# **EVERSON 2** 72" x 42" Drop-In Acrylic Whirlpool

### Features

- Color-matched jet trim included
- 10 Self draining, adjustable hydrotherapy jets
- 3-Speed control for the 13 Amp pump
- Constructed of high-gloss durable acrylic
- Pre-leveled base for easy installation
- Slip resistant, textured floor
- Pillow included
- Made in the USA