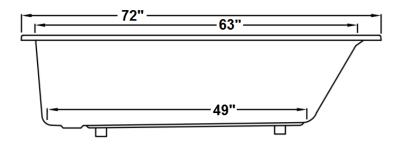

## **Technical Information**

- Cut-Out Dimensions: 70" x 40"
- Weight: 155 lbs.
- Water Depth to Overflow: 14 3/4"
- Water Capacity: 75 gal.
- Sump Dimension: 49" x 27"