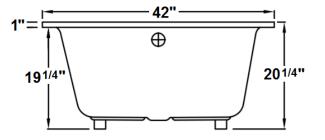

## **Technical Information**

- Cut-Out Dimensions: 70" x 40"
- Weight: 155 lbs.
- Water Depth to Overflow: 14 3/4"
- Water Capacity: 75 gal.
- Sump Dimension: 49" x 27"