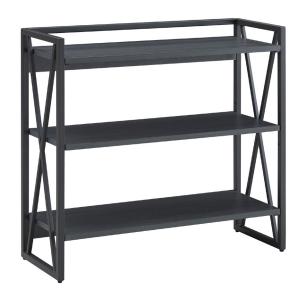

## 70009-BLKNK **BOOKCASE**

## Mixed Metal and Wood Slatted Bookshelf Gray/Matte Black

## **SPECIFICATIONS**

MATERIAL CONSTRUCTION: Iron + HPL

**ASSEMBLY REQUIRED:** Yes

TOOLS NEEDED FOR ASSEMBLY: Allen Wrench + Screw Driver ASSEMBLED DIMENSIONS: 30.5" H × 32" L × 12" W

35.5 lbs. **ASSEMBLED WEIGHT: ADJUSTABLE SHELVES:** Yes **ADJUSTABILITY INCREMENTS:** 10.5" SHELF CLEARANCE: FRAME STYLE: X Frame FRAME MATERIAL: Iron TOP MATERIAL: Melamine SIDES MATERIAL: Iron FINISH TYPE: Laminate