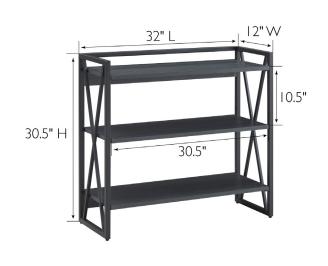

## **SPECIFICATIONS**

MATERIAL CONSTRUCTION: Iron + HPL

**ASSEMBLY REQUIRED:** Yes

TOOLS NEEDED FOR ASSEMBLY: Allen Wrench + Screw Driver ASSEMBLED DIMENSIONS: 30.5" H × 32" L × 12" W

35.5 lbs. **ASSEMBLED WEIGHT: ADJUSTABLE SHELVES:** Yes **ADJUSTABILITY INCREMENTS:** 10.5" SHELF CLEARANCE: FRAME STYLE: X Frame FRAME MATERIAL: Iron TOP MATERIAL: Melamine SIDES MATERIAL: Iron FINISH TYPE: Laminate