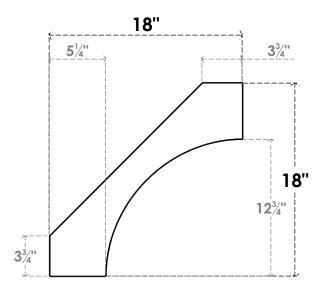

## ITEM NUMBER: BRCURO030X18000X18000WTLRCPR

3"W X 18"D X 18"H WESTLAKE ROUGH CEDAR WOODGRAIN OPEN TIMBERTHANE BRACE, PRIMED TAN

**SIDE PROFILE** 

**FRONT PROFILE** 

**ISOMETRIC** 

GENERATED DATE: 04/05/2023