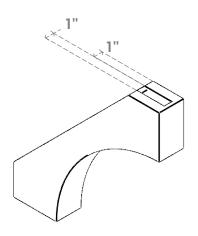

## ITEM NUMBER: BRCURO030X18000X18000WTLRCPR

3"W X 18"D X 18"H WESTLAKE ROUGH CEDAR WOODGRAIN OPEN TIMBERTHANE BRACE, PRIMED TAN

**SIDE PROFILE** 

**FRONT PROFILE** 

**ISOMETRIC** 

GENERATED DATE: 04/05/2023