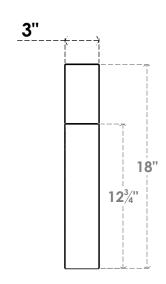

## ITEM NUMBER: BRCURO030X18000X18000WTLRCPR

3"W X 18"D X 18"H WESTLAKE ROUGH CEDAR WOODGRAIN OPEN TIMBERTHANE BRACE, PRIMED TAN

**SIDE PROFILE** 

**FRONT PROFILE** 

**ISOMETRIC** 

GENERATED DATE: 04/05/2023