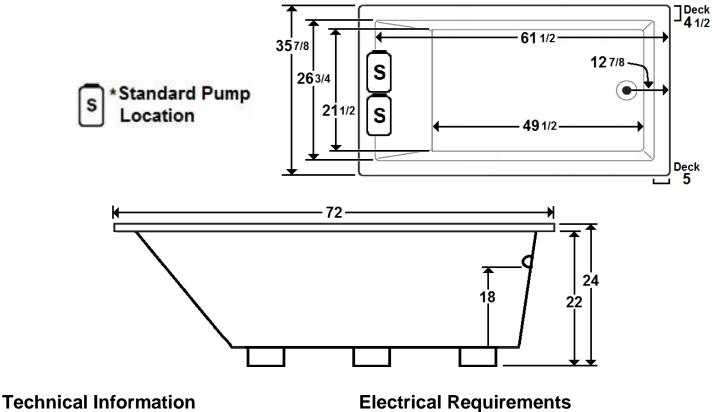

#### \*All dimensions are +/- 1/2" and subject to change without notice\*

- Weight: 169 lbs.
- Water Depth to Overflow: 18" •
- Water Operating Level:
- Water Capacity: 103 gal.
- Sump Dimension: 49 1/2" x 21 1/2"

- Standard Pump: 13 Amps
- Standard Blower: 12 Amps
- (Optional) LM300 Heater: 12 Amps •
- Dedicated GFCI's required for each option •