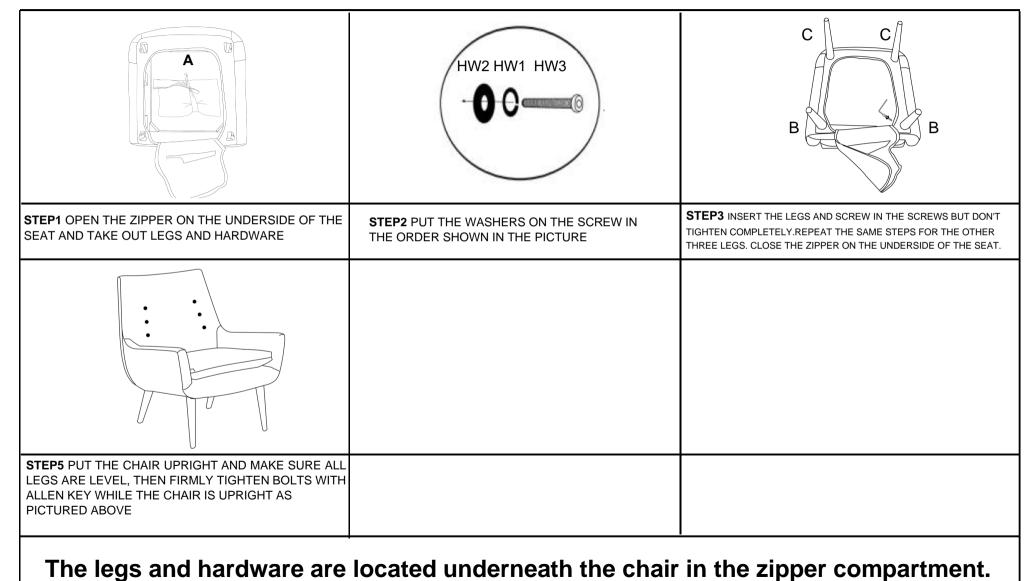

# The legs and hardware are located underneath the bench in the zipper compartment