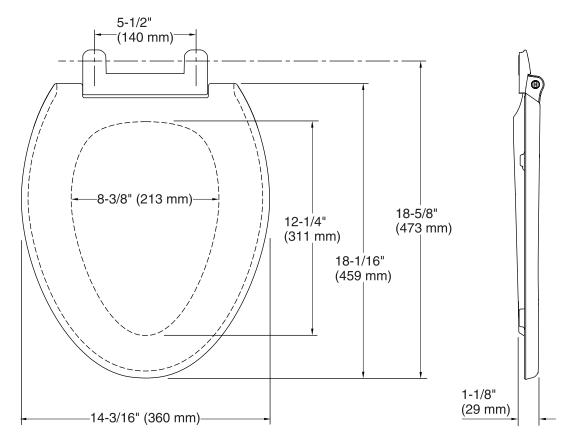

### **Technical Information**

All product dimensions are nominal.Seat shape type:ElongatedSeat front type:Closed-frontSeat-mounting holes:5-1/2" (140 mm)