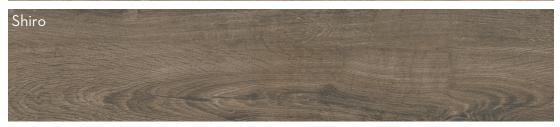

All Colors Available in Size 8"x35"

| Sizes & Trim Tile thickness could vary based on size. Larger format tiles will have a higher thickness. | Thickness     | Technical Specifications |                                 |                              |           |                             |                        |                             |                              |
|---------------------------------------------------------------------------------------------------------|---------------|--------------------------|---------------------------------|------------------------------|-----------|-----------------------------|------------------------|-----------------------------|------------------------------|
|                                                                                                         | 8"x35" - 10mm | Test<br>Method           | Abrasion<br>Resistance<br>C1027 | Breaking<br>Strength<br>C648 |           | Water<br>Absorption<br>C373 | DCOF<br>ANSI<br>A137.1 | Scratch<br>Hardness<br>MOHS | Shade<br>Variation<br>Rating |
| 8"x35"<br>787"x35.43"                                                                                   |               | Results                  | IV                              | >500 lbf                     | Resistant | <0.5%                       | >0.55                  | 8                           | V2                           |