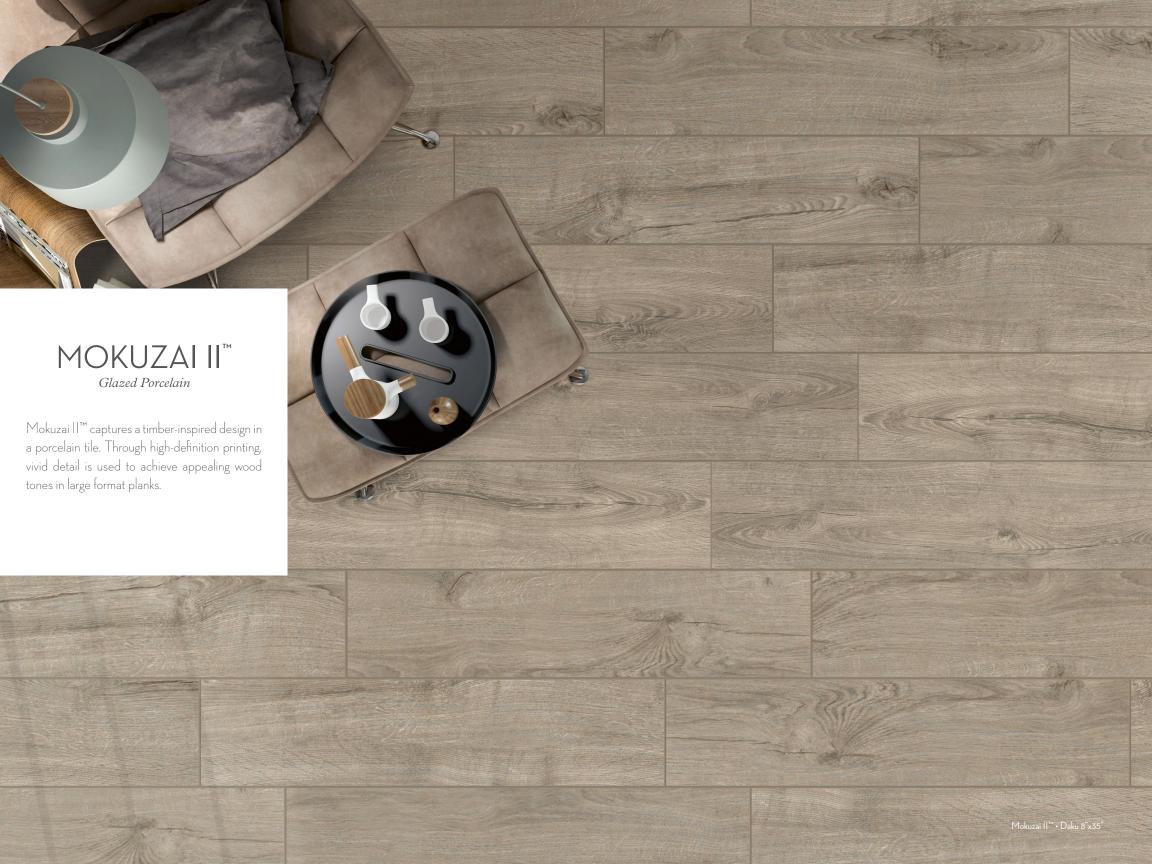

All Colors Available in Size 8"x35"

| Sizes & Trim Tile thickness could vary based on size. Larger format tiles will have a higher thickness. | Thickness     | Technical Specifications |                                 |                              |           |                             |                        |                             |                              |
|---------------------------------------------------------------------------------------------------------|---------------|--------------------------|---------------------------------|------------------------------|-----------|-----------------------------|------------------------|-----------------------------|------------------------------|
|                                                                                                         | 8"x35" - 10mm | Test<br>Method           | Abrasion<br>Resistance<br>C1027 | Breaking<br>Strength<br>C648 |           | Water<br>Absorption<br>C373 | DCOF<br>ANSI<br>A137.1 | Scratch<br>Hardness<br>MOHS | Shade<br>Variation<br>Rating |
| 8"x35"<br>787"x35.43"                                                                                   |               | Results                  | IV                              | >500 lbf                     | Resistant | <0.5%                       | >0.55                  | 8                           | V2                           |