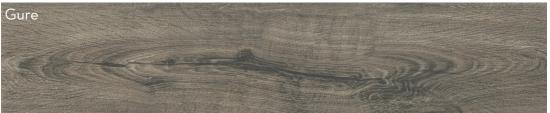

All Colors Available in Size 8"x35"

| Sizes & Trim Tile thickness could vary based on size. Larger format tiles will have a higher thickness. | Thickness     | Technical Specifications |                                 |                              |           |                             |                        |                             |                              |
|---------------------------------------------------------------------------------------------------------|---------------|--------------------------|---------------------------------|------------------------------|-----------|-----------------------------|------------------------|-----------------------------|------------------------------|
|                                                                                                         | 8"x35" - 10mm | Test<br>Method           | Abrasion<br>Resistance<br>C1027 | Breaking<br>Strength<br>C648 |           | Water<br>Absorption<br>C373 | DCOF<br>ANSI<br>A137.1 | Scratch<br>Hardness<br>MOHS | Shade<br>Variation<br>Rating |
| 8"x35"<br>787"x35.43"                                                                                   |               | Results                  | IV                              | >500 lbf                     | Resistant | <0.5%                       | >0.55                  | 8                           | V2                           |