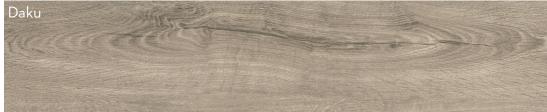

All Colors Available in Size 8"x35"

| Sizes & Trim Tile thickness could vary based on size. Larger format tiles will have a higher thickness. | Thickness     | Technical Specifications |                                 |                              |           |                             |                        |                             |                              |
|---------------------------------------------------------------------------------------------------------|---------------|--------------------------|---------------------------------|------------------------------|-----------|-----------------------------|------------------------|-----------------------------|------------------------------|
|                                                                                                         | 8"x35" - 10mm | Test<br>Method           | Abrasion<br>Resistance<br>C1027 | Breaking<br>Strength<br>C648 |           | Water<br>Absorption<br>C373 | DCOF<br>ANSI<br>A137.1 | Scratch<br>Hardness<br>MOHS | Shade<br>Variation<br>Rating |
| 8"x35"<br>787"x35.43"                                                                                   |               | Results                  | IV                              | >500 lbf                     | Resistant | <0.5%                       | >0.55                  | 8                           | V2                           |