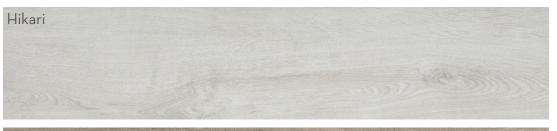

All Colors Available in Size 8"x35"

| Sizes & Trim Tile thickness could vary based on size. Larger format tiles will have a higher thickness. | Thickness     | Technical Specifications |                                 |                              |           |                             |                        |                             |                              |
|---------------------------------------------------------------------------------------------------------|---------------|--------------------------|---------------------------------|------------------------------|-----------|-----------------------------|------------------------|-----------------------------|------------------------------|
|                                                                                                         | 8"x35" - 10mm | Test<br>Method           | Abrasion<br>Resistance<br>C1027 | Breaking<br>Strength<br>C648 |           | Water<br>Absorption<br>C373 | DCOF<br>ANSI<br>A137.1 | Scratch<br>Hardness<br>MOHS | Shade<br>Variation<br>Rating |
| 8"x35"<br>787"x35.43"                                                                                   |               | Results                  | IV                              | >500 lbf                     | Resistant | <0.5%                       | >0.55                  | 8                           | V2                           |