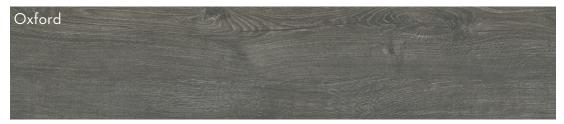

All Colors Available in Size 8"x35"

| Sizes & Trim Tile thickness could vary based on size. Larger format tiles will have a higher thickness. | Thickness     | Technical Specifications |                                 |                              |           |                             |                        |                             |                              |
|---------------------------------------------------------------------------------------------------------|---------------|--------------------------|---------------------------------|------------------------------|-----------|-----------------------------|------------------------|-----------------------------|------------------------------|
|                                                                                                         | 8"x35" - 10mm | Test<br>Method           | Abrasion<br>Resistance<br>C1027 | Breaking<br>Strength<br>C648 |           | Water<br>Absorption<br>C373 | DCOF<br>ANSI<br>A137.1 | Scratch<br>Hardness<br>MOHS | Shade<br>Variation<br>Rating |
| 8"x35"<br>787"x35.43"                                                                                   |               | Results                  | IV                              | >500 lbf                     | Resistant | <0.5%                       | >0.55                  | 8                           | V2                           |