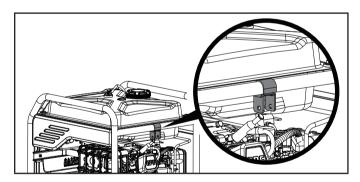

### **Install the Support Leg**

### NOTICE

Some generator models will require removing rubber pads prior to installing the support leg. The support leg will use the same holes as the rubber pads.

### NOTICE

Some generators will have the nut or bolt welded to the frame. In this case, secure the support leg to generator frame with the necessary hardware and recycle the unused hardware according to your local municipalities instructions.

 Attach the support leg to the generator frame by sliding the flange bolts M8 x 16 DOWN through the top of the frame and support leg and securing with flange lock nuts from the bottom as shown in picture below. DO NOT over tighten the lock nuts. DO NOT slide flange bolts UP through the bottom of frame.