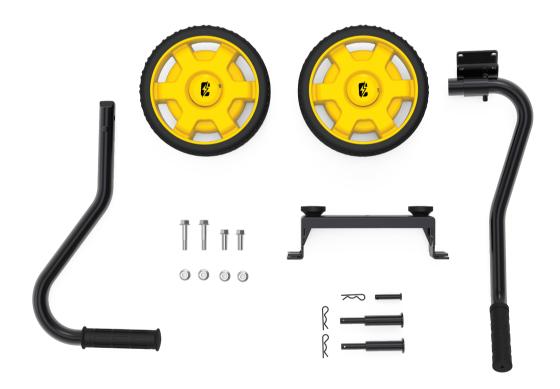

# **Parts Included**

| Part           | Part Qty. | Hardware                              | Hardware Qty.                                                                                                                                                                                                                                                                                                                                                                                                                                                                                                                                                                                                                                                                                                                                                                                                                                                                                                                                                                                                                                                                                                                                                                                                                                                                                                                                                                                                                                                                                                                                                                                                                                                                                                                                                                                                                                                                                                                                                                                                                                                                                                                  | Tool(s) Needed |
|----------------|-----------|---------------------------------------|--------------------------------------------------------------------------------------------------------------------------------------------------------------------------------------------------------------------------------------------------------------------------------------------------------------------------------------------------------------------------------------------------------------------------------------------------------------------------------------------------------------------------------------------------------------------------------------------------------------------------------------------------------------------------------------------------------------------------------------------------------------------------------------------------------------------------------------------------------------------------------------------------------------------------------------------------------------------------------------------------------------------------------------------------------------------------------------------------------------------------------------------------------------------------------------------------------------------------------------------------------------------------------------------------------------------------------------------------------------------------------------------------------------------------------------------------------------------------------------------------------------------------------------------------------------------------------------------------------------------------------------------------------------------------------------------------------------------------------------------------------------------------------------------------------------------------------------------------------------------------------------------------------------------------------------------------------------------------------------------------------------------------------------------------------------------------------------------------------------------------------|----------------|
|                |           | B. Pin Ø2 x 33, "R" Shape             | 2                                                                                                                                                                                                                                                                                                                                                                                                                                                                                                                                                                                                                                                                                                                                                                                                                                                                                                                                                                                                                                                                                                                                                                                                                                                                                                                                                                                                                                                                                                                                                                                                                                                                                                                                                                                                                                                                                                                                                                                                                                                                                                                              |                |
| A. Wheels      | 2         | C. Roll Pin, Wheel,<br>Ø16 x Ø10 x 97 | 2                                                                                                                                                                                                                                                                                                                                                                                                                                                                                                                                                                                                                                                                                                                                                                                                                                                                                                                                                                                                                                                                                                                                                                                                                                                                                                                                                                                                                                                                                                                                                                                                                                                                                                                                                                                                                                                                                                                                                                                                                                                                                                                              |                |
|                |           | D. Wheel Cap                          | 2                                                                                                                                                                                                                                                                                                                                                                                                                                                                                                                                                                                                                                                                                                                                                                                                                                                                                                                                                                                                                                                                                                                                                                                                                                                                                                                                                                                                                                                                                                                                                                                                                                                                                                                                                                                                                                                                                                                                                                                                                                                                                                                              |                |
| E. Handle 1    | 1         | F. Flange Bolt M8 x 45                | 2                                                                                                                                                                                                                                                                                                                                                                                                                                                                                                                                                                                                                                                                                                                                                                                                                                                                                                                                                                                                                                                                                                                                                                                                                                                                                                                                                                                                                                                                                                                                                                                                                                                                                                                                                                                                                                                                                                                                                                                                                                                                                                                              | 1x 12mm wrench |
| E. naliule i   | I         | G. Lock Nut M8 Flange                 | 2 2 2 2 2 2 2 2 2 1x 12mm wren 2 1x 12mm wren 1 1 2 1x 12mm wren 2 | 1x 12mm wrench |
| H. Handle 2    | 1         | I. Pin Ø2 x 33, "R" Shape             | 1                                                                                                                                                                                                                                                                                                                                                                                                                                                                                                                                                                                                                                                                                                                                                                                                                                                                                                                                                                                                                                                                                                                                                                                                                                                                                                                                                                                                                                                                                                                                                                                                                                                                                                                                                                                                                                                                                                                                                                                                                                                                                                                              |                |
| n. naliule 2   | l         | J. Roll Pin Ø8 x 40                   | 1                                                                                                                                                                                                                                                                                                                                                                                                                                                                                                                                                                                                                                                                                                                                                                                                                                                                                                                                                                                                                                                                                                                                                                                                                                                                                                                                                                                                                                                                                                                                                                                                                                                                                                                                                                                                                                                                                                                                                                                                                                                                                                                              |                |
| V Cupport Log  | 1         | L. Flange Bolt M8 x 16 2              | 1x 12mm wrench                                                                                                                                                                                                                                                                                                                                                                                                                                                                                                                                                                                                                                                                                                                                                                                                                                                                                                                                                                                                                                                                                                                                                                                                                                                                                                                                                                                                                                                                                                                                                                                                                                                                                                                                                                                                                                                                                                                                                                                                                                                                                                                 |                |
| K. Support Leg | I         | M. Lock Nut M8 Flange                 | 2                                                                                                                                                                                                                                                                                                                                                                                                                                                                                                                                                                                                                                                                                                                                                                                                                                                                                                                                                                                                                                                                                                                                                                                                                                                                                                                                                                                                                                                                                                                                                                                                                                                                                                                                                                                                                                                                                                                                                                                                                                                                                                                              | 1x 12mm wrench |