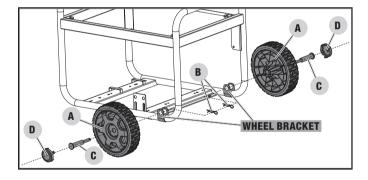

### **Install Wheels**

- Drain oil and fuel, and then tip the generator slowly so that the engine (or panel depending on the exact model) side is up. This is so you have access to the wheel brackets.
- Remove the wheel cap (D) from wheel (A) by inserting a small screwdriver into the slot on the cap and pry upward. Remove the cap.
- 3. Slide the roll pin (C) through the wheel (A) from the outside.
- 4. Slide the roll pin through the wheel bracket on the frame.
- 5. Insert R-clip (B) into hole at end of roll pin.
- 6. Install wheel cap on wheel.
- 7. Repeat on the second wheel.