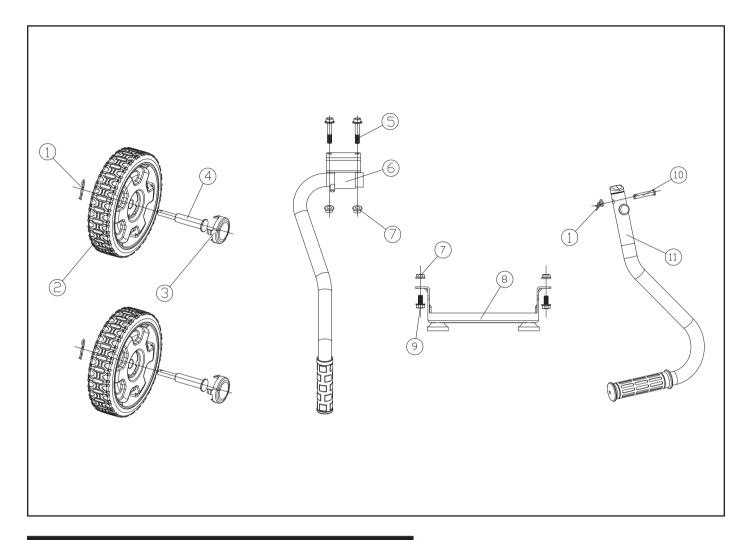

40065 - WHEEL KIT PARTS DIAGRAM

# **PARTS DIAGRAM**

| #  | Part Number    | Description                     | Qty. |
|----|----------------|---------------------------------|------|
| 1  | 100023415-0001 | Pin Ø2 x 33, "R" Shape          | 3    |
| 2  | 100714023-0001 | Wheel, Yellow                   | 2    |
| 3  | 100712243-0001 | Wheel, Cover, Yellow            | 2    |
| 4  | 122.201501.23  | Roll Pin, Wheel, Ø16 x Ø10 x 97 | 2    |
| 5  | 1.5789.0845    | Flange Bolt M8 x 45             | 2    |
| 6  | 122.200700.01  | Handle Assembly                 | 1    |
| 7  | 1.6177.1.08    | Lock Nut M8 Flange              | 4    |
| 8  | 100020978-0001 | Support Leg Assembly            | 1    |
| 9  | 1.5789.0816    | Flange Bolt M8 x 16             | 2    |
| 10 | 100011047-0003 | Roll Pin Ø8 x 40                | 1    |
| 11 | 100718155-0001 | Handle Assembly                 | 1    |