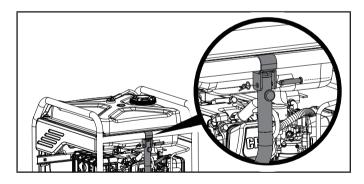

2. Tip the generator slowly so that it rests on the wheels and support leg.

40065 - WHEEL KIT ASSEMBLY