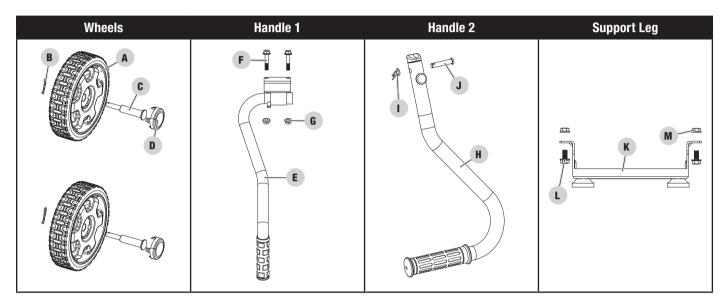

# **Parts Included**

| Part           | Part Qty. | Hardware                              | Hardware Qty.                                                                                                                                                                                                                                                                                                                                                                                                                                                                                                                                                                                                                                                                                                                                                                                                                                                                                                                                                                                                                                                                                                                                                                                                                                                                                                                                                                                                                                                                                                                                                                                                                                                                                                                                                                                                                                                                                                                                                                                                                                                                                                                  | Tool(s) Needed |
|----------------|-----------|---------------------------------------|--------------------------------------------------------------------------------------------------------------------------------------------------------------------------------------------------------------------------------------------------------------------------------------------------------------------------------------------------------------------------------------------------------------------------------------------------------------------------------------------------------------------------------------------------------------------------------------------------------------------------------------------------------------------------------------------------------------------------------------------------------------------------------------------------------------------------------------------------------------------------------------------------------------------------------------------------------------------------------------------------------------------------------------------------------------------------------------------------------------------------------------------------------------------------------------------------------------------------------------------------------------------------------------------------------------------------------------------------------------------------------------------------------------------------------------------------------------------------------------------------------------------------------------------------------------------------------------------------------------------------------------------------------------------------------------------------------------------------------------------------------------------------------------------------------------------------------------------------------------------------------------------------------------------------------------------------------------------------------------------------------------------------------------------------------------------------------------------------------------------------------|----------------|
|                |           | B. Pin Ø2 x 33, "R" Shape             | 2                                                                                                                                                                                                                                                                                                                                                                                                                                                                                                                                                                                                                                                                                                                                                                                                                                                                                                                                                                                                                                                                                                                                                                                                                                                                                                                                                                                                                                                                                                                                                                                                                                                                                                                                                                                                                                                                                                                                                                                                                                                                                                                              |                |
| A. Wheels      | 2         | C. Roll Pin, Wheel,<br>Ø16 x Ø10 x 97 | 2                                                                                                                                                                                                                                                                                                                                                                                                                                                                                                                                                                                                                                                                                                                                                                                                                                                                                                                                                                                                                                                                                                                                                                                                                                                                                                                                                                                                                                                                                                                                                                                                                                                                                                                                                                                                                                                                                                                                                                                                                                                                                                                              |                |
|                |           | D. Wheel Cap                          | 2                                                                                                                                                                                                                                                                                                                                                                                                                                                                                                                                                                                                                                                                                                                                                                                                                                                                                                                                                                                                                                                                                                                                                                                                                                                                                                                                                                                                                                                                                                                                                                                                                                                                                                                                                                                                                                                                                                                                                                                                                                                                                                                              |                |
| E. Handle 1    | 1         | F. Flange Bolt M8 x 45                | 2                                                                                                                                                                                                                                                                                                                                                                                                                                                                                                                                                                                                                                                                                                                                                                                                                                                                                                                                                                                                                                                                                                                                                                                                                                                                                                                                                                                                                                                                                                                                                                                                                                                                                                                                                                                                                                                                                                                                                                                                                                                                                                                              | 1x 12mm wrench |
| E. naliule i   | I         | G. Lock Nut M8 Flange                 | 2 2 2 2 2 2 2 2 2 1x 12mm wren 2 1x 12mm wren 1 1 2 1x 12mm wren 2 | 1x 12mm wrench |
| H. Handle 2    | 1         | I. Pin Ø2 x 33, "R" Shape             | 1                                                                                                                                                                                                                                                                                                                                                                                                                                                                                                                                                                                                                                                                                                                                                                                                                                                                                                                                                                                                                                                                                                                                                                                                                                                                                                                                                                                                                                                                                                                                                                                                                                                                                                                                                                                                                                                                                                                                                                                                                                                                                                                              |                |
| n. naliule 2   | l         | J. Roll Pin Ø8 x 40                   | 1                                                                                                                                                                                                                                                                                                                                                                                                                                                                                                                                                                                                                                                                                                                                                                                                                                                                                                                                                                                                                                                                                                                                                                                                                                                                                                                                                                                                                                                                                                                                                                                                                                                                                                                                                                                                                                                                                                                                                                                                                                                                                                                              |                |
| V Cupport Log  | 1         | L. Flange Bolt M8 x 16 2              | 1x 12mm wrench                                                                                                                                                                                                                                                                                                                                                                                                                                                                                                                                                                                                                                                                                                                                                                                                                                                                                                                                                                                                                                                                                                                                                                                                                                                                                                                                                                                                                                                                                                                                                                                                                                                                                                                                                                                                                                                                                                                                                                                                                                                                                                                 |                |
| K. Support Leg | I         | M. Lock Nut M8 Flange                 | 2                                                                                                                                                                                                                                                                                                                                                                                                                                                                                                                                                                                                                                                                                                                                                                                                                                                                                                                                                                                                                                                                                                                                                                                                                                                                                                                                                                                                                                                                                                                                                                                                                                                                                                                                                                                                                                                                                                                                                                                                                                                                                                                              | 1x 12mm wrench |

# **PARTS DIAGRAM**

| #  | Part Number    | Description                     | Qty. |
|----|----------------|---------------------------------|------|
| 1  | 100023415-0001 | Pin Ø2 x 33, "R" Shape          | 3    |
| 2  | 100714023-0001 | Wheel, Yellow                   | 2    |
| 3  | 100712243-0001 | Wheel, Cover, Yellow            | 2    |
| 4  | 122.201501.23  | Roll Pin, Wheel, Ø16 x Ø10 x 97 | 2    |
| 5  | 1.5789.0845    | Flange Bolt M8 x 45             | 2    |
| 6  | 122.200700.01  | Handle Assembly                 | 1    |
| 7  | 1.6177.1.08    | Lock Nut M8 Flange              | 4    |
| 8  | 100020978-0001 | Support Leg Assembly            | 1    |
| 9  | 1.5789.0816    | Flange Bolt M8 x 16             | 2    |
| 10 | 100011047-0003 | Roll Pin Ø8 x 40                | 1    |
| 11 | 100718155-0001 | Handle Assembly                 | 1    |