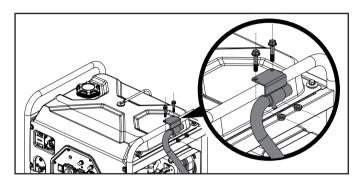

 Attach the support leg to the generator frame by sliding the flange bolts M8 x 16 DOWN through the top of the frame and support leg and securing with flange lock nuts from the bottom as shown in picture below. DO NOT over tighten the lock nuts. DO NOT slide flange bolts UP through the bottom of frame.