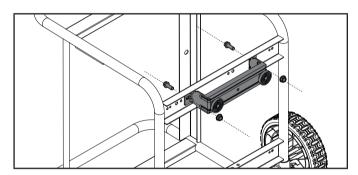

 Attach the support leg to the generator frame by sliding the flange bolts M8 x 16 DOWN through the top of the frame and support leg and securing with flange lock nuts from the bottom as shown in picture below. DO NOT over tighten the lock nuts. DO NOT slide flange bolts UP through the bottom of frame.