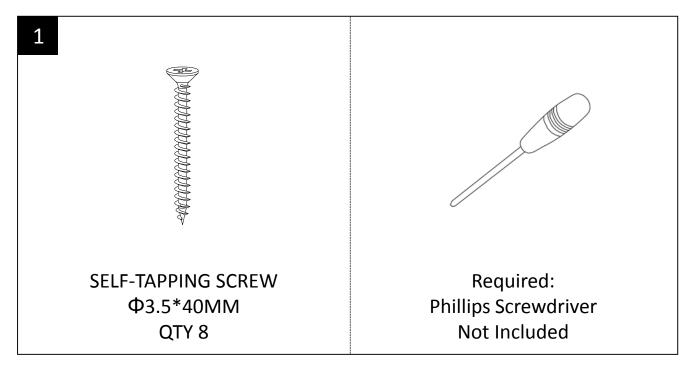

#### HARDWARE DESCRIPTION

**NEED HELP?** For help with assembly or if you are missing a part, Please call customer service at 1-866-518-0120 ext. 262 (9 am to 4 pm EST)