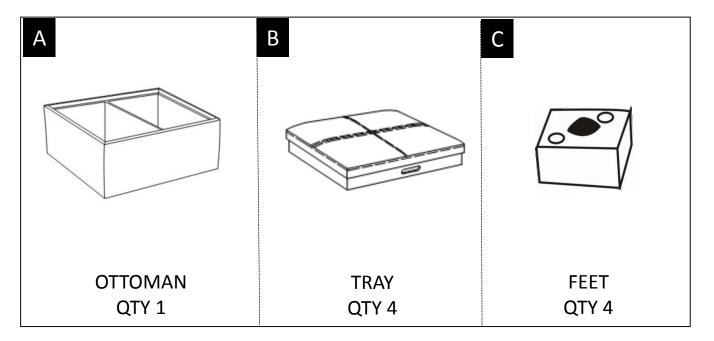

#### PARTS DESCRIPTION

**NEED HELP?** For help with assembly or if you are missing a part, Please call customer service at 1-866-518-0120 ext. 262 (9 am to 4 pm EST)