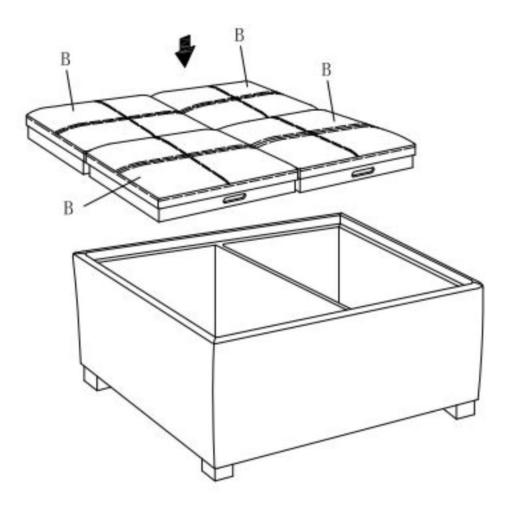

to dry out and crack, or affect the color.

DO NOT use any cleaners with corrosive ingredients (lye, acids or ammonia).

#### PARTS DESCRIPTION



**NEED HELP?** For help with assembly or if you are missing a part, Please call customer service at 1-866-518-0120 ext. 262 (9 am to 4 pm EST)

#### **PRE-ASSEMBLY INFORMATION**

#### HARDWARE DESCRIPTION



**NEED HELP?** For help with assembly or if you are missing a part, Please call customer service at 1-866-518-0120 ext. 262 (9 am to 4 pm EST)

#### ASSEMBLY

**STEP 1** 



Place the Ottoman (A) on its back on a flat smooth surface. Attach Ottoman Feet (C) to Ottoman (A) with Self-tapping Screw (1) on each corner using a Screwdriver.

Note: Place Ottoman Feet (C) 5 mm from each corner with holes facing outward.

### ASSEMBLY

#### STEP 2



Place Trays (B) on Ottoman (A).





#### WARRANTY

Thank you for purchasing a **Simpli Home – Wyndenhall – Brooklyn + Max** product. These products have been made to demanding, high-quality standards and are guaranteed for domestic use against manufacturing faults for a period of 12 months from the date of purchase. This warranty does not affect your statutory rights.

In case of any malfunction of your product (failure, missing parts, etc.) please contact us at our toll free service line at 1-866-518-0120 ext. 262 from 9 am to 4 pm, Monday to Friday, Eastern Standard Time or by email at <u>customerservice@simpli-home.com</u>.

We reserve the right to repair or replace the defective product, at its discretion.

This product is guaranteed for 12 months if used for normal purposes. Any wa