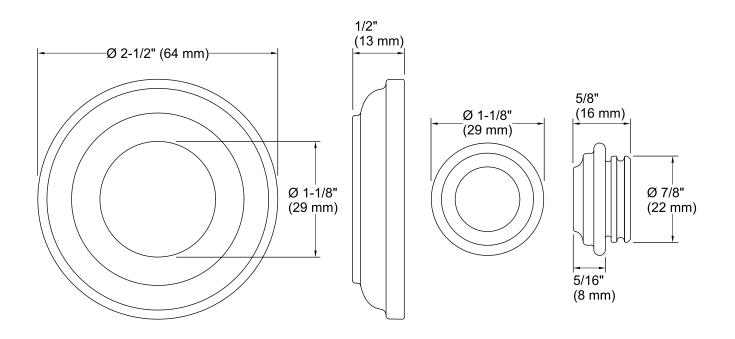

## Shower Arm Trim, Traditional K-76334

# KOHLER. Faucets

**Technical Information** All product dimensions are nominal.