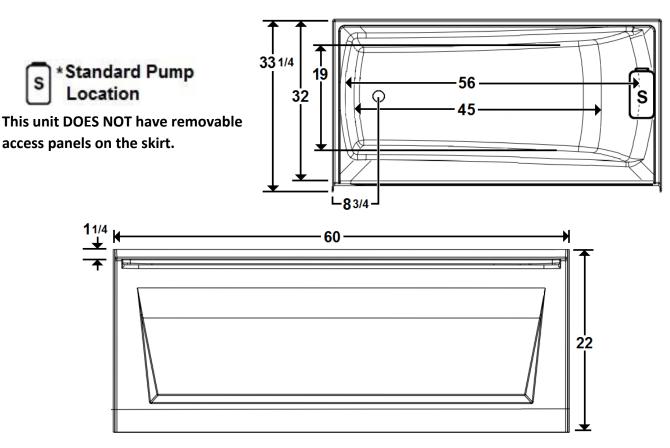

\*All dimensions are +/- 1/2" and subject to change without notice\*

## **Technical Information**

- Weight: 160 lbs.
- Water Depth to Overflow: 14 3/4"
- Water Operating Level:
- Water Capacity: 55 gal.
- Sump Dimension: 46" x 18"