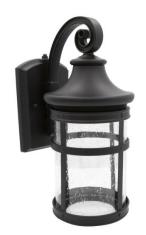

## LED Outdoor Porch Light w/ Seeded Glass, Dusk to Dawn Sensor, 700 Lumens, 3000K Warm White

MODEL: MEL-12200W

WARM WHITE 3000K

700 LUMENS

## ADDITIONAL INFORMATION

| •   | Fully integrated LED wall light (No bulb required) |
|-----|----------------------------------------------------|
| • ( | Cast aluminum frame with seeded glass lens         |
| •   | Dusk-to-Dawn Photocell Sensor                      |
| • \ | Weather-resistant                                  |
| •   | Fixture Height: 13.9"                              |
| •   | Depth from wall: 8.35"                             |
| •   | Backplate dimensions: 4.75" (W) x 7.5" (H)         |
| •   | Mounting hardware included                         |