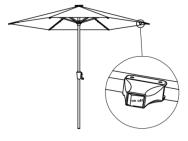

customer service department for help first.



## **Before You Start**

- ♠ Please read all instructions carefully.
- A Retain instructions for future reference.
- Separate and count all parts and hardware.
- A Read through each step carefully and follow the proper order.
- We recommend that, where possible, all items are assembled near to the area in which they will be placed in use, to avoid moving the product unnecessarily once assembled.
- Always place the product on a flat, steady and stable surface.
- ⚠ Keep all small parts and packaging materials for this product away from babies and children as they potentially pose a serious choking hazard.

## **PART**



# **ASSEMBLY**

### STEP 1



## STEP 2



## STEP 3







clockwise rotation UP, counterclockwise rotation DOWN

## STEP 4







Tilt with push button

#### Welcome to visit our website and purchase our quality products!

With your inspiring rating, COSTWAY will be more consistent to offer you EASY SHOPPING EXPERIENCE, GOOD PRODUCTS and EFFICIENT SERVICE!

US office: Fontana, California

UK office: Ipswich



- \* Reward Points
- \* Exclusive Customer Service
- \* Personalized Recommendations
- \* Permanent Shopping Cart
- \* Order History



We would like to extend our heartfelt thanks to all of our customers for taking time to assemble this product and giving us valuable feedbacks.