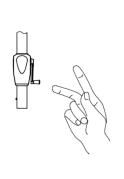

**Contact Us!**

#### Do NOT return this item.

Contact our friendly customer service department for help first.



## **Before You Start**

- ♠ Please read all instructions carefully.
- A Retain instructions for future reference.
- Separate and count all parts and hardware.
- A Read through each step carefully and follow the proper order.
- We recommend that, where possible, all items are assembled near to the area in which they will be placed in use, to avoid moving the product unnecessarily once assembled.
- Always place the product on a flat, steady and stable surface.
- ⚠ Keep all small parts and packaging materials for this product away from babies and children as they potentially pose a serious choking hazard.

## **PART**



# **ASSEMBLY**

### STEP 1



## STEP 2



## STEP 3







clockwise rotation UP, counterclockwise rotation DOWN

## STEP 4







Tilt with push button

#### Welcome to visit our website and purchase our quality products!

With your inspiring rating, COSTWAY will be more consistent to offer you EASY SHOPPING EXPERIENCE, GOOD PRODUCTS and EFFICIENT SERVICE!

US office: Fontana, California

UK office: Ipswich



- \* Reward Points
- \* Exclusive Customer Service
- \* Personalized Recommendations
- \* Permanent Shopping Cart
- \* Order History



We would like to extend our heartfelt thanks to all of our customers for taking time to assemble this product and giving us valuable feedbacks.