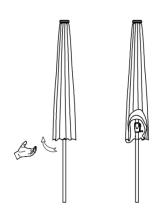

## **Contact Us!**

#### Do NOT return this item.

Contact our friendly customer service department for help first.



## **Before You Start**

- ♠ Please read all instructions carefully.
- A Retain instructions for future reference.
- Separate and count all parts and hardware.
- A Read through each step carefully and follow the proper order.
- We recommend that, where possible, all items are assembled near to the area in which they will be placed in use, to avoid moving the product unnecessarily once assembled.
- Always place the product on a flat, steady and stable surface.
- ⚠ Keep all small parts and packaging materials for this product away from babies and children as they potentially pose a serious choking hazard.

## **PART**



# **ASSEMBLY**

### STEP 1



## STEP 2



## STEP 3







clockwise rotation UP, counterclockwise rotation DOWN

## STEP 4







Tilt with push button

#### Welcome to visit our website and purchase our quality products!

With your inspiring rating, COSTWAY will be more consistent to offer you EASY SHOPPING EXPERIENCE, GOOD PRODUCTS and EFFICIENT SERVICE!

US office: Fontana, California

UK office: Ipswich



- \* Reward Points
- \* Exclusive Customer Service
- \* Personalized Recommendations
- \* Permanent Shopping Cart
- \* Order History



We would like to extend our heartfelt thanks to all of our customers for taking time to assemble this product and giving us valuable feedbacks.