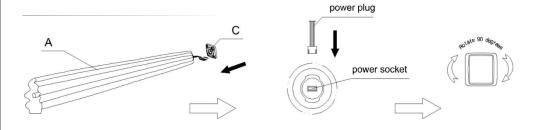

ts will be shipped ASAP!

## **Contact Us!**

#### Do NOT return this item.

Contact our friendly customer service department for help first.



## **Before You Start**

- ♠ Please read all instructions carefully.
- A Retain instructions for future reference.
- Separate and count all parts and hardware.
- A Read through each step carefully and follow the proper order.
- We recommend that, where possible, all items are assembled near to the area in which they will be placed in use, to avoid moving the product unnecessarily once assembled.
- Always place the product on a flat, steady and stable surface.
- ⚠ Keep all small parts and packaging materials for this product away from babies and children as they potentially pose a serious choking hazard.

## **PART**



# **ASSEMBLY**

### STEP 1



## STEP 2



## STEP 3







clockwise rotation UP, counterclockwise rotation DOWN

## STEP 4







Tilt with push button

#### Welcome to visit our website and purchase our quality products!

With your inspiring rating, COSTWAY will be more consistent to offer you EASY SHOPPING EXPERIENCE, GOOD PRODUCTS and EFFICIENT SERVICE!

US office: Fontana, California

UK office: Ipswich



- \* Reward Points
- \* Exclusive Customer Service
- \* Personalized Recommendations
- \* Permanent Shopping Cart
- \* Order History



We would like to extend our heartfelt thanks to all of our customers for taking time to assemble this product and giving us valuable feedbacks.