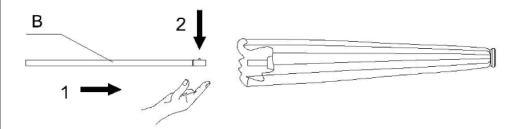

ipped ASAP!

## **Contact Us!**

#### Do NOT return this item.

Contact our friendly customer service department for help first.



## **Before You Start**

- ♠ Please read all instructions carefully.
- A Retain instructions for future reference.
- Separate and count all parts and hardware.
- A Read through each step carefully and follow the proper order.
- We recommend that, where possible, all items are assembled near to the area in which they will be placed in use, to avoid moving the product unnecessarily once assembled.
- Always place the product on a flat, steady and stable surface.
- ⚠ Keep all small parts and packaging materials for this product away from babies and children as they potentially pose a serious choking hazard.

## **PART**



# **ASSEMBLY**

### STEP 1



## STEP 2



## STEP 3







clockwise rotation UP, counterclockwise rotation DOWN

## STEP 4







Tilt with push button

#### Welcome to visit our website and purchase our quality products!

With your inspiring rating, COSTWAY will be more consistent to offer you EASY SHOPPING EXPERIENCE, GOOD PRODUCTS and EFFICIENT SERVICE!

US office: Fontana, California

UK office: Ipswich



- \* Reward Points
- \* Exclusive Customer Service
- \* Personalized Recommendations
- \* Permanent Shopping Cart
- \* Order History



We would like to extend our heartfelt thanks to all of our customers for taking time to assemble this product and giving us valuable feedbacks.