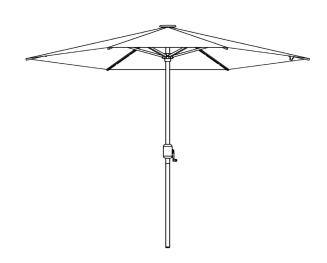

# USER'S MANUAL Solar LED Umbrella OP70706

THIS INSTRUCTION BOOKLET CONTAINS IMPORTANT SAFETY INFORMATION. PLEASE READ AND KEEP FOR FUTURE REFERENCE.

## **PART**