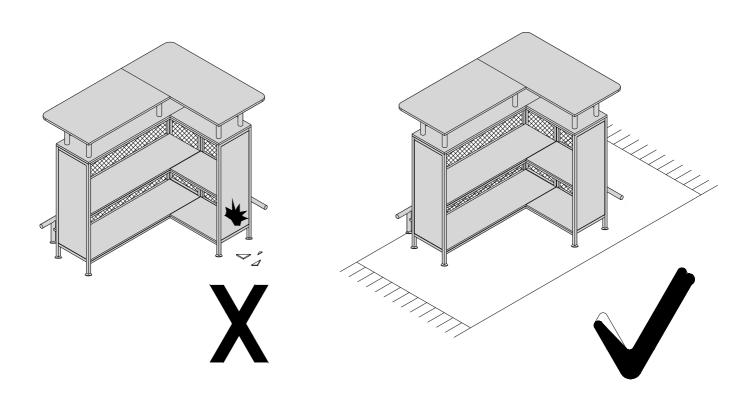

#### **Assembly Instructions:**

- 1. Carefully read these instructions and keep them for future reference.
- 2. Refer to the parts list for guidance and ensure that you have all the pieces before starting the assembly process, if anything is missing, damaged, incorrect, contact us FIRSTLY BEFORE assembling.
- 3. When assembling, place all parts on a soft, clean, and flat surface, such as a carpet, to prevent any scratches.
- 4. To avoid misalignment of the holes, Please don't full tighten the screws until you ensure all parts in place.