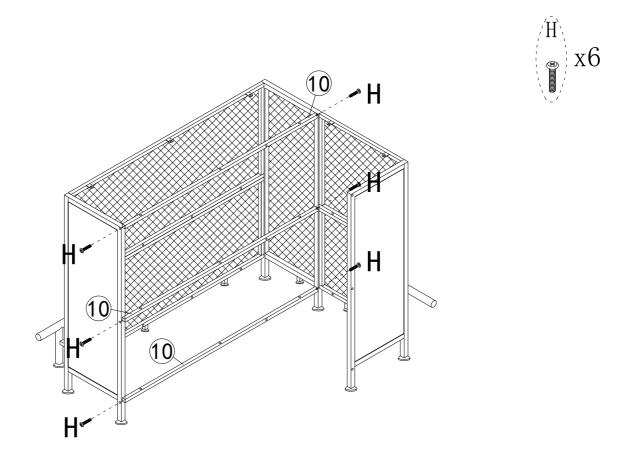

#### **Assembly Instructions:**

- 1. Carefully read these instructions and keep them for future reference.
- 2. Refer to the parts list for guidance and ensure that you have all the pieces before starting the assembly process, if anything is missing, damaged, incorrect, contact us FIRSTLY BEFORE assembling.
- 3. When assembling, place all parts on a soft, clean, and flat surface, such as a carpet, to prevent any scratches.
- 4. To avoid misalignment of the holes, Please don't full tighten the screws until you ensure all parts in place.