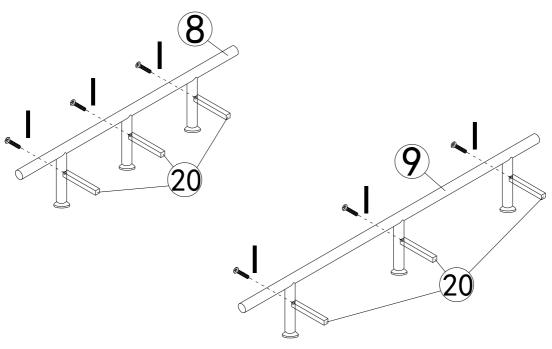

nd ensure that you have all the pieces before starting the assembly process, if anything is missing, damaged, incorrect, contact us FIRSTLY BEFORE assembling.
- 3. When assembling, place all parts on a soft, clean, and flat surface, such as a carpet, to prevent any scratches.
- 4. To avoid misalignment of the holes, Please don't full tighten the screws until you ensure all parts in place.

#### Follow Tribesign:















When using the electric screwdriver,
Reduce the power and torque to avoid damaging the furniture











Make sure all parts are included. Most board parts are labeled or stamped on the raw edge. Contact us for free replacement if having damaged or missing parts.



#### **Parts & Hardware List**



#### **Parts & Hardware List**











 $\widehat{2}$ 



















































(12)





















# No heartburn, when we handle the return

### Our way



support@tribesigns.com



Replacement/Refund



Υοι

### Their way



Re-package item



Schedule pick-up



Track package



Replacement



You

Contact our customer service team



support@tribesigns.com www.tribesigns.com



1-424-220-6888