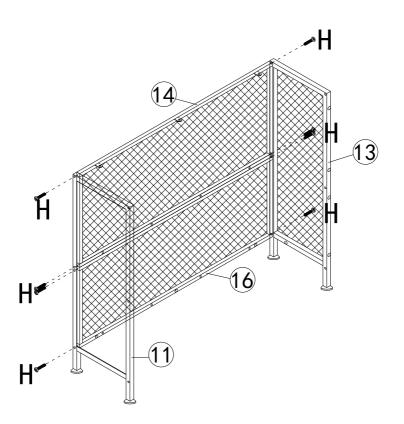

#### **Assembly Instructions:**

- 1. Carefully read these instructions and keep them for future reference.
- 2. Refer to the parts list for guidance and ensure that you have all the pieces before starting the assembly process, if anything is missing, damaged, incorrect, contact us FIRSTLY BEFORE assembling.
- 3. When assembling, place all parts on a soft, clean, and flat surface, such as a carpet, to prevent any scratches.
- 4. To avoid misalignment of the holes, Please don't full tighten the screws until you ensure all parts in place.