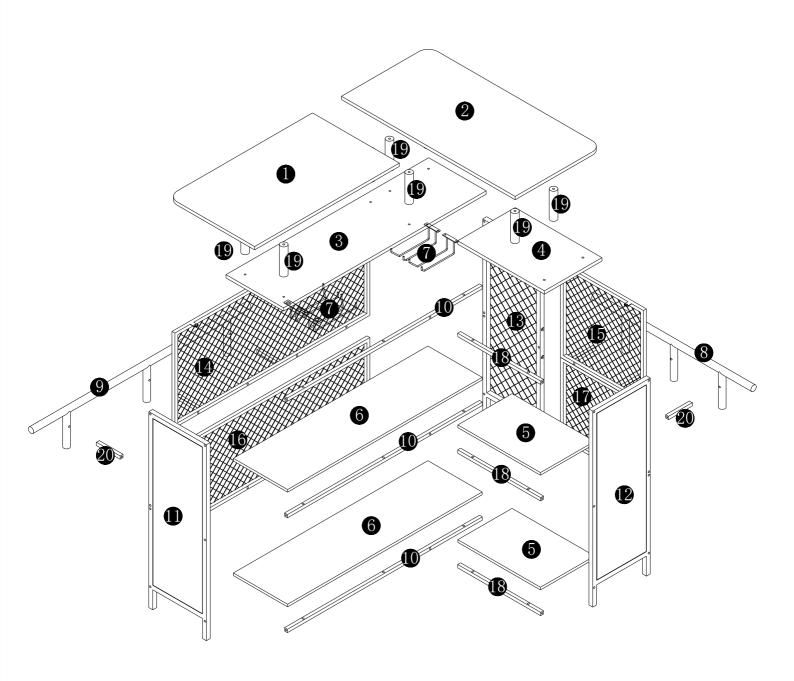

## **Assembly Instructions**

Model No. C0723

storage rack

www.tribesigns.com Tribesigns

#### **Assembly Instructions:**

- 1. Carefully read these instructions and keep them for future reference.
- 2. Refer to the parts list for guidance and ensure that you have all the pieces before starting the assembly process, if anything is missing, damaged, incorrect, contact us FIRSTLY BEFORE assembling.
- 3. When assembling, place all parts on a soft, clean, and flat surface, such as a carpet, to prevent any scratches.
- 4. To avoid misalignment of the holes, Please don't full tighten the screws until you ensure all parts in place.