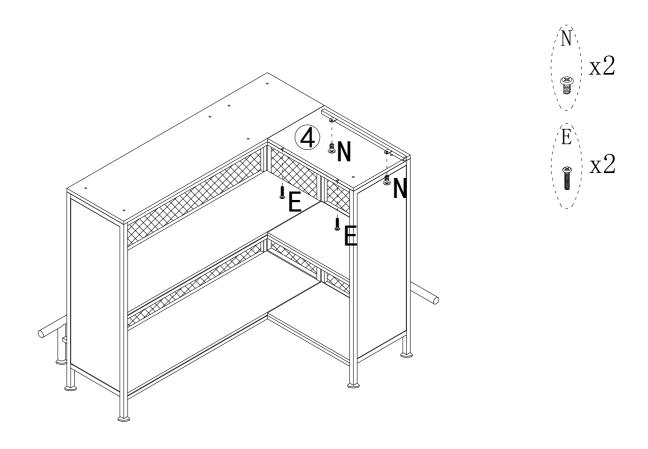

eces before starting the assembly process, if anything is missing, damaged, incorrect, contact us FIRSTLY BEFORE assembling.
- 3. When assembling, place all parts on a soft, clean, and flat surface, such as a carpet, to prevent any scratches.
- 4. To avoid misalignment of the holes, Please don't full tighten the screws until you ensure all parts in place.

#### Follow Tribesign:















When using the electric screwdriver,
Reduce the power and torque to avoid damaging the furniture











Make sure all parts are included. Most board parts are labeled or stamped on the raw edge. Contact us for free replacement if having damaged or missing parts.



#### **Parts & Hardware List**



#### **Parts & Hardware List**











 $\widehat{2}$ 



















































(12)





















# No heartburn, when we handle the return

### Our way



support@tribesigns.com



Replacement/Refund



Υοι

### Their way



Re-package item



Schedule pick-up



Track package



Replacement



You

Contact our customer service team



support@tribesigns.com www.tribesigns.com



1-424-220-6888