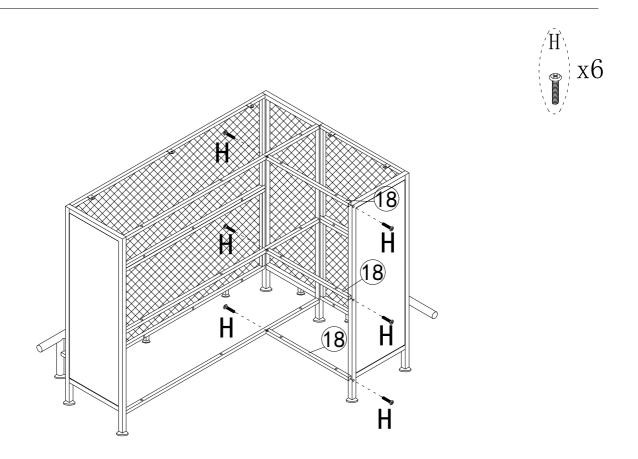

#### **Assembly Instructions:**

- 1. Carefully read these instructions and keep them for future reference.
- 2. Refer to the parts list for guidance and ensure that you have all the pieces before starting the assembly process, if anything is missing, damaged, incorrect, contact us FIRSTLY BEFORE assembling.
- 3. When assembling, place all parts on a soft, clean, and flat surface, such as a carpet, to prevent any scratches.
- 4. To avoid misalignment of the holes, Please don't full tighten the screws until you ensure all parts in place.