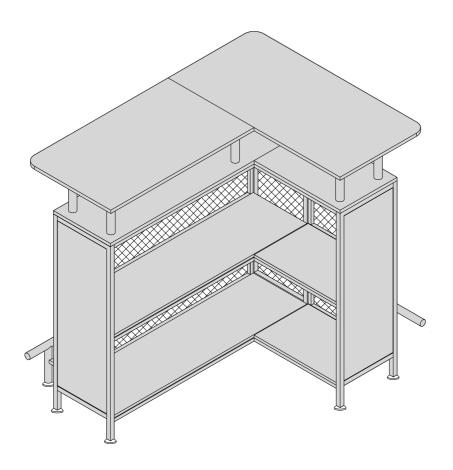

## **Assembly Instructions**

Model No. C0723

storage rack

www.tribesigns.com Tribesigns