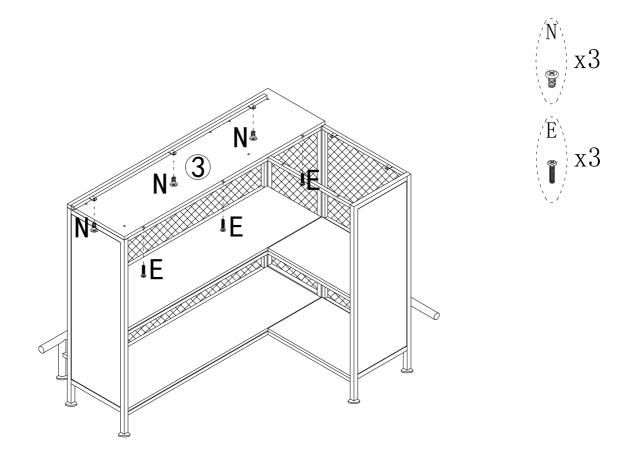

#### **Assembly Instructions:**

- 1. Carefully read these instructions and keep them for future reference.
- 2. Refer to the parts list for guidance and ensure that you have all the pieces before starting the assembly process, if anything is missing, damaged, incorrect, contact us FIRSTLY BEFORE assembling.
- 3. When assembling, place all parts on a soft, clean, and flat surface, such as a carpet, to prevent any scratches.
- 4. To avoid misalignment of the holes, Please don't full tighten the screws until you ensure all parts in place.