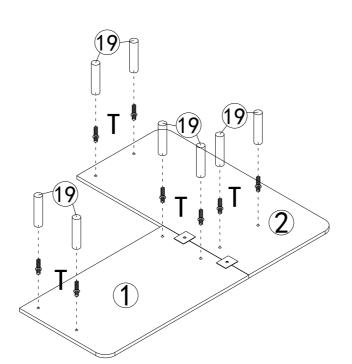

he assembly process, if anything is missing, damaged, incorrect, contact us FIRSTLY BEFORE assembling.
- 3. When assembling, place all parts on a soft, clean, and flat surface, such as a carpet, to prevent any scratches.
- 4. To avoid misalignment of the holes, Please don't full tighten the screws until you ensure all parts in place.

#### Follow Tribesign:















When using the electric screwdriver,
Reduce the power and torque to avoid damaging the furniture











Make sure all parts are included. Most board parts are labeled or stamped on the raw edge. Contact us for free replacement if having damaged or missing parts.



#### **Parts & Hardware List**



#### **Parts & Hardware List**











 $\widehat{2}$ 



















































(12)





















# No heartburn, when we handle the return

### Our way



support@tribesigns.com



Replacement/Refund



Υοι

### Their way



Re-package item



Schedule pick-up



Track package



Replacement



You

Contact our customer service team



support@tribesigns.com www.tribesigns.com



1-424-220-6888