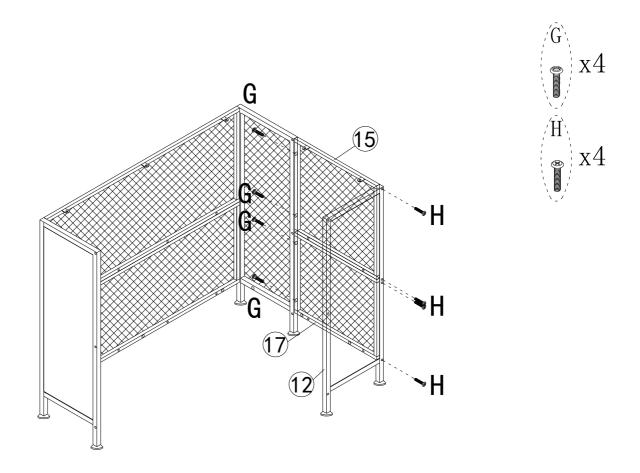

ance and ensure that you have all the pieces before starting the assembly process, if anything is missing, damaged, incorrect, contact us FIRSTLY BEFORE assembling.
- 3. When assembling, place all parts on a soft, clean, and flat surface, such as a carpet, to prevent any scratches.
- 4. To avoid misalignment of the holes, Please don't full tighten the screws until you ensure all parts in place.

#### Follow Tribesign:















When using the electric screwdriver,
Reduce the power and torque to avoid damaging the furniture











Make sure all parts are included. Most board parts are labeled or stamped on the raw edge. Contact us for free replacement if having damaged or missing parts.



#### **Parts & Hardware List**



#### **Parts & Hardware List**











 $\widehat{2}$ 



















































(12)





















# No heartburn, when we handle the return

### Our way



support@tribesigns.com



Replacement/Refund



Υοι

### Their way



Re-package item



Schedule pick-up



Track package



Replacement



You

Contact our customer service team



support@tribesigns.com www.tribesigns.com



1-424-220-6888