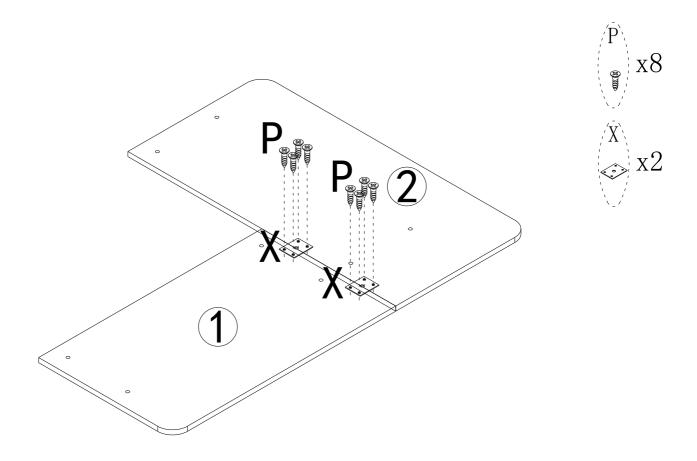

ting the assembly process, if anything is missing, damaged, incorrect, contact us FIRSTLY BEFORE assembling.
- 3. When assembling, place all parts on a soft, clean, and flat surface, such as a carpet, to prevent any scratches.
- 4. To avoid misalignment of the holes, Please don't full tighten the screws until you ensure all parts in place.

#### Follow Tribesign:















When using the electric screwdriver,
Reduce the power and torque to avoid damaging the furniture











Make sure all parts are included. Most board parts are labeled or stamped on the raw edge. Contact us for free replacement if having damaged or missing parts.



#### **Parts & Hardware List**



#### **Parts & Hardware List**











 $\widehat{2}$ 



















































(12)





















# No heartburn, when we handle the return

### Our way



support@tribesigns.com



Replacement/Refund



Υοι

### Their way



Re-package item



Schedule pick-up



Track package



Replacement



You

Contact our customer service team



support@tribesigns.com www.tribesigns.com



1-424-220-6888