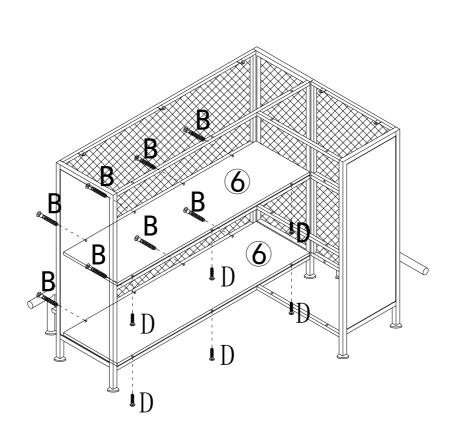

#### **Assembly Instructions:**

- 1. Carefully read these instructions and keep them for future reference.
- 2. Refer to the parts list for guidance and ensure that you have all the pieces before starting the assembly process, if anything is missing, damaged, incorrect, contact us FIRSTLY BEFORE assembling.
- 3. When assembling, place all parts on a soft, clean, and flat surface, such as a carpet, to prevent any scratches.
- 4. To avoid misalignment of the holes, Please don't full tighten the screws until you ensure all parts in place.