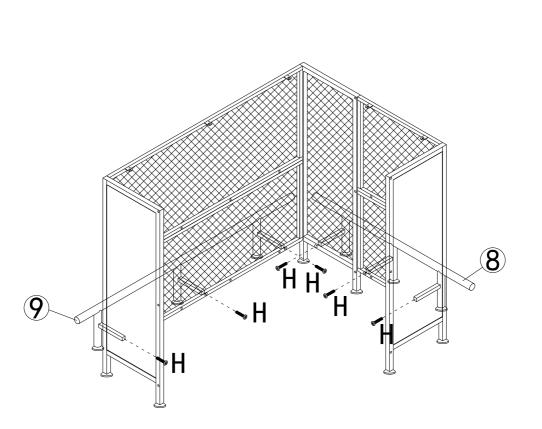

#### **Assembly Instructions:**

- 1. Carefully read these instructions and keep them for future reference.
- 2. Refer to the parts list for guidance and ensure that you have all the pieces before starting the assembly process, if anything is missing, damaged, incorrect, contact us FIRSTLY BEFORE assembling.
- 3. When assembling, place all parts on a soft, clean, and flat surface, such as a carpet, to prevent any scratches.
- 4. To avoid misalignment of the holes, Please don't full tighten the screws until you ensure all parts in place.