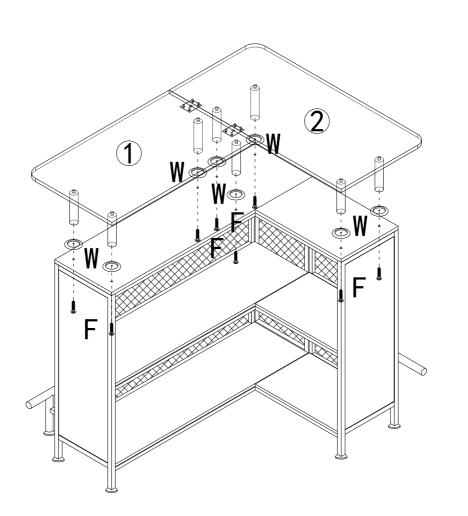

embly process, if anything is missing, damaged, incorrect, contact us FIRSTLY BEFORE assembling.
- 3. When assembling, place all parts on a soft, clean, and flat surface, such as a carpet, to prevent any scratches.
- 4. To avoid misalignment of the holes, Please don't full tighten the screws until you ensure all parts in place.

#### Follow Tribesign:















When using the electric screwdriver,
Reduce the power and torque to avoid damaging the furniture











Make sure all parts are included. Most board parts are labeled or stamped on the raw edge. Contact us for free replacement if having damaged or missing parts.



#### **Parts & Hardware List**



#### **Parts & Hardware List**











 $\widehat{2}$ 



















































(12)





















# No heartburn, when we handle the return

### Our way



support@tribesigns.com



Replacement/Refund



Υοι

### Their way



Re-package item



Schedule pick-up



Track package



Replacement



You

Contact our customer service team



support@tribesigns.com www.tribesigns.com



1-424-220-6888