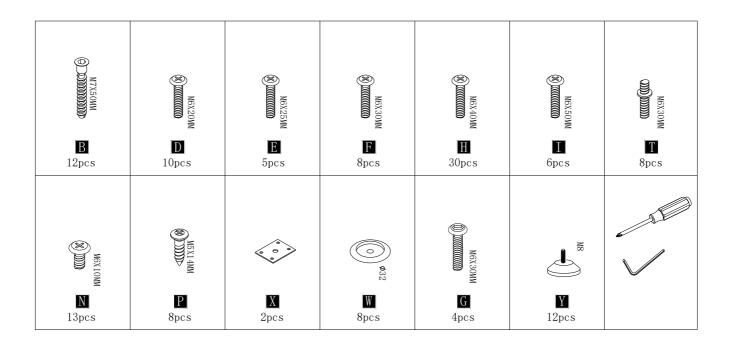

#### **Parts & Hardware List**

#### **Parts & Hardware List**

 $\widehat{2}$ 

(12)