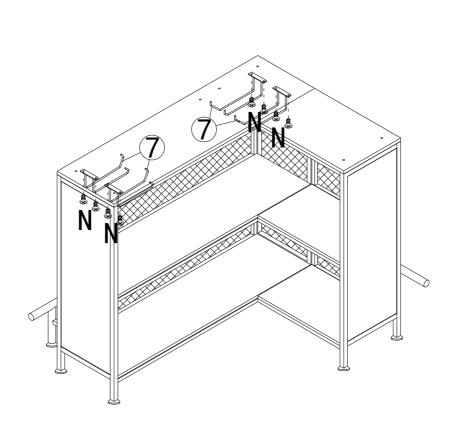

efore starting the assembly process, if anything is missing, damaged, incorrect, contact us FIRSTLY BEFORE assembling.
- 3. When assembling, place all parts on a soft, clean, and flat surface, such as a carpet, to prevent any scratches.
- 4. To avoid misalignment of the holes, Please don't full tighten the screws until you ensure all parts in place.

#### Follow Tribesign:















When using the electric screwdriver,
Reduce the power and torque to avoid damaging the furniture











Make sure all parts are included. Most board parts are labeled or stamped on the raw edge. Contact us for free replacement if having damaged or missing parts.



#### **Parts & Hardware List**



#### **Parts & Hardware List**











 $\widehat{2}$ 



















































(12)





















# No heartburn, when we handle the return

### Our way



support@tribesigns.com



Replacement/Refund



Υοι

### Their way



Re-package item



Schedule pick-up



Track package



Replacement



You

Contact our customer service team



support@tribesigns.com www.tribesigns.com



1-424-220-6888