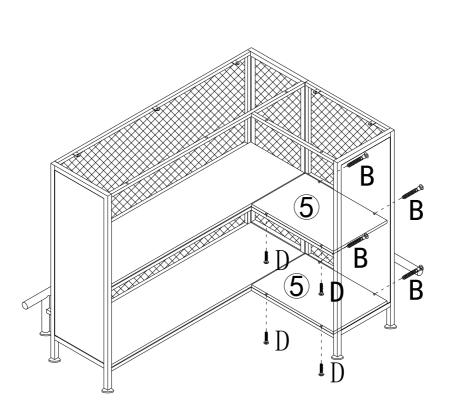

#### **Assembly Instructions:**

- 1. Carefully read these instructions and keep them for future reference.
- 2. Refer to the parts list for guidance and ensure that you have all the pieces before starting the assembly process, if anything is missing, damaged, incorrect, contact us FIRSTLY BEFORE assembling.
- 3. When assembling, place all parts on a soft, clean, and flat surface, such as a carpet, to prevent any scratches.
- 4. To avoid misalignment of the holes, Please don't full tighten the screws until you ensure all parts in place.