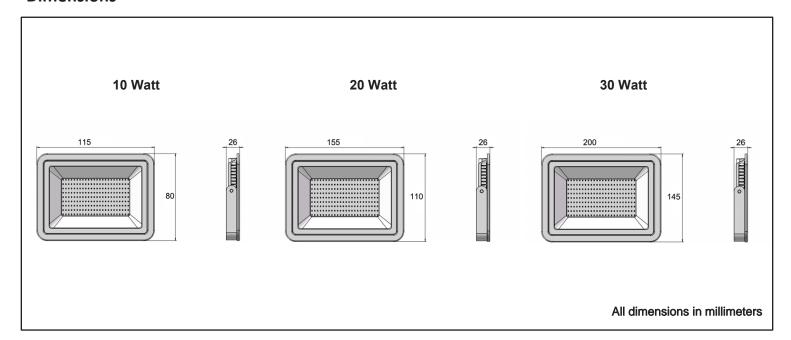

12345 Pauls Valley Rd, Ste A-3 Austin, TX 78737 512-840-0616 sales@jandhled.com www.jandhled.com/flood-lights/ jh-spl30w-82f

## **LED Flood Light**







## **PRODUCT DESCRIPTION**

LED Flood Lights can mount in almost any angle with a yokestyle arm. They are perfect for illuminating a variety of outdoor applications, including facade, wall washing, flags, statues, monuments, landscapes, and retail complexes. It also provides and added level of security for residential/ commercial properties.

## **Dimensions**



## **Specifications**

| Part Number   | Input<br>Power | Input<br>Voltage | Efficiency | ССТ        | Light Distribution | CRI | Certificates | Warranty |
|---------------|----------------|------------------|------------|------------|--------------------|-----|--------------|----------|
| JH-SPL10W-82F | 10W            | 120-277V         | 120Lm/W    | 3000-5700K | 120°               | 75+ | ETL          | 3 Years  |
| JH-SPL20W-82F | 20W            | 120-277V         | 120Lm/W    | 3000-5700K | 120°               | 75+ | ETL          | 3 Years  |
| JH-SPL30W-82F | 30W            | 120-277V         | 120Lm/W    | 3000-5700K | 120°               | 75+ | ETL          | 3 Years  |