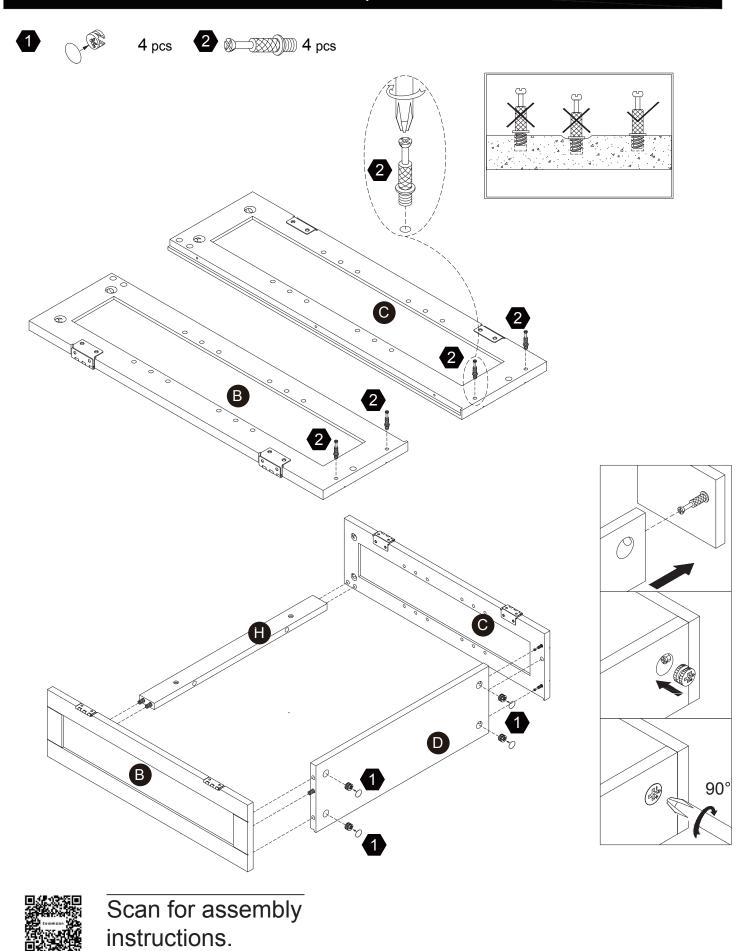

ing**





## **Product Parts**





















| 1 | F | 9 | ) |
|---|---|---|---|
|   |   |   |   |

1PC

1PC

1PC

2PCS













1PC

1PC

1PC

2PCS

1PC



Scan for assembly instructions.



## ▲ Care Instructions

Dust surface with a dry soft cloth. Do not use window cleaners or cleaning abrasives as they will scratch the surface and could damage the protective coating



### **▲** WARNING

Small parts and sharp edges may be present prior to assembly.

## Hardware





















Ø15x9mm

Ø6x33mm

Ø8x30mm

Ø3x12mm

 $8 \, \mathrm{pcs}$ 

**8** pcs

 $10+1_{pcs}$ 

 $2 \, \mathsf{pcs}$ 

8 pcs





8

9













5/32"x18mm

Ø3x12mm

Ø4x35mm

2 pcs

2 pcs

 $8 \, \mathrm{pcs}$ 

14+1 pcs

2 pcs



### **TEMPLATE PAPER**





Ø4x50mm

2 pcs

**1** pc









# Step 2



80









# Step 5









2 pcs