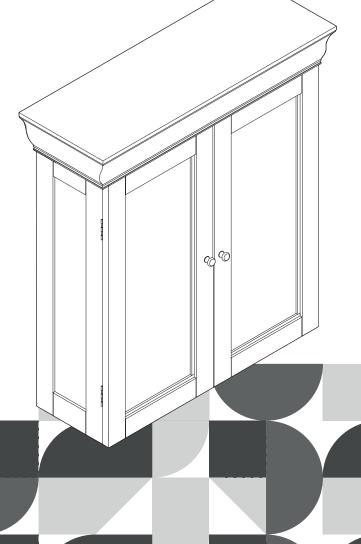

# Welcome home!

ELG-674LO ELG-674WA

TEAMSON HOME
24" Stratford Removable
Wall Cabinet 2 Doors
Light Oak/Walnut