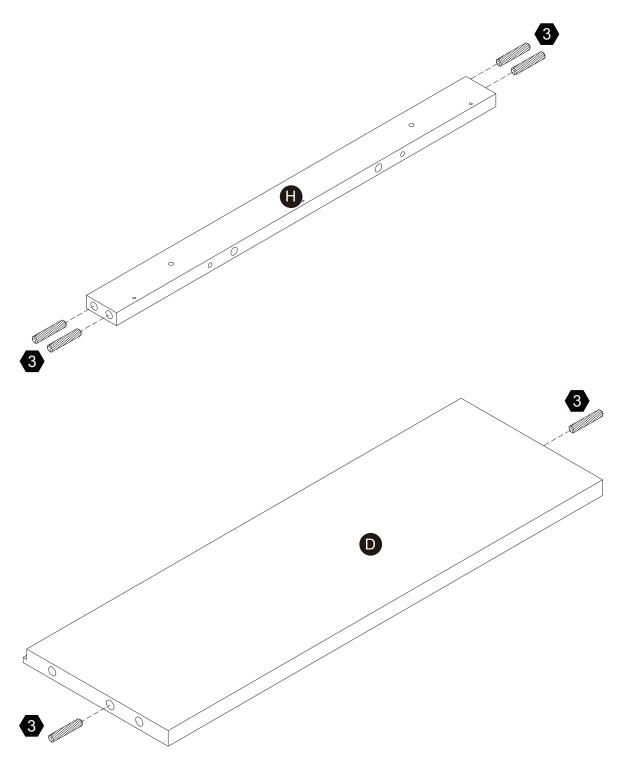

*Exploded Drawing**





## **Product Parts**





















| 1 | F | 9 | ) |
|---|---|---|---|
|   |   |   |   |

1PC

1PC

1PC

2PCS













1PC

1PC

1PC

2PCS

1PC



Scan for assembly instructions.



## ▲ Care Instructions

Dust surface with a dry soft cloth. Do not use window cleaners or cleaning abrasives as they will scratch the surface and could damage the protective coating



### **▲** WARNING

Small parts and sharp edges may be present prior to assembly.

## Hardware





















Ø15x9mm

Ø6x33mm

Ø8x30mm

Ø3x12mm

 $8 \, \mathrm{pcs}$ 

**8** pcs

 $10+1_{pcs}$ 

 $2 \, \mathsf{pcs}$ 

8 pcs





8

9













5/32"x18mm

Ø3x12mm

Ø4x35mm

2 pcs

2 pcs

 $8 \, \mathrm{pcs}$ 

14+1 pcs

2 pcs



### **TEMPLATE PAPER**





Ø4x50mm

2 pcs

**1** pc









# Step 2



80









# Step 5









2 pcs