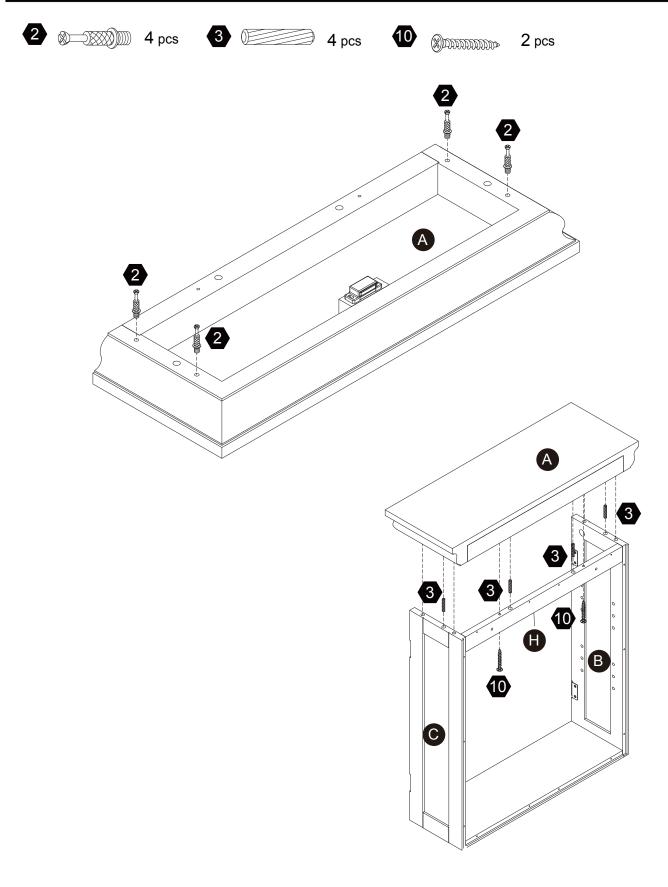

## **Product Parts**





















| 1 | F | 9 | ) |
|---|---|---|---|
|   |   |   |   |

1PC

1PC

1PC

2PCS













1PC

1PC

1PC

2PCS

1PC



Scan for assembly instructions.



## ▲ Care Instructions

Dust surface with a dry soft cloth. Do not use window cleaners or cleaning abrasives as they will scratch the surface and could damage the protective coating



### **▲** WARNING

Small parts and sharp edges may be present prior to assembly.

## Hardware





















Ø15x9mm

Ø6x33mm

Ø8x30mm

Ø3x12mm

 $8 \, \mathrm{pcs}$ 

**8** pcs

 $10+1_{pcs}$ 

 $2 \, \mathsf{pcs}$ 

8 pcs





8

9













5/32"x18mm

Ø3x12mm

Ø4x35mm

2 pcs

2 pcs

 $8 \, \mathrm{pcs}$ 

14+1 pcs

2 pcs



### **TEMPLATE PAPER**





Ø4x50mm

2 pcs

**1** pc









# Step 2



80









# Step 5









2 pcs