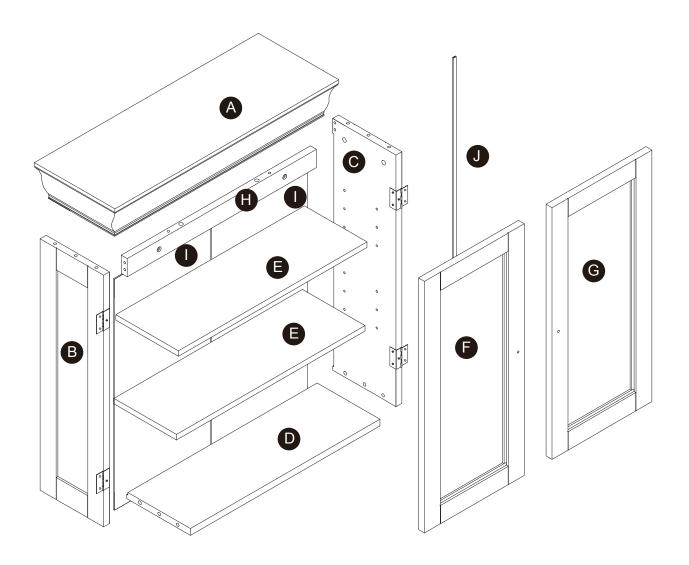

# **Exploded Drawing**

## **Product Parts**

| 1 | F | 9 | ) |
|---|---|---|---|
|   |   |   |   |

1PC

1PC

1PC

2PCS

1PC

1PC

1PC

2PCS

1PC

Scan for assembly instructions.