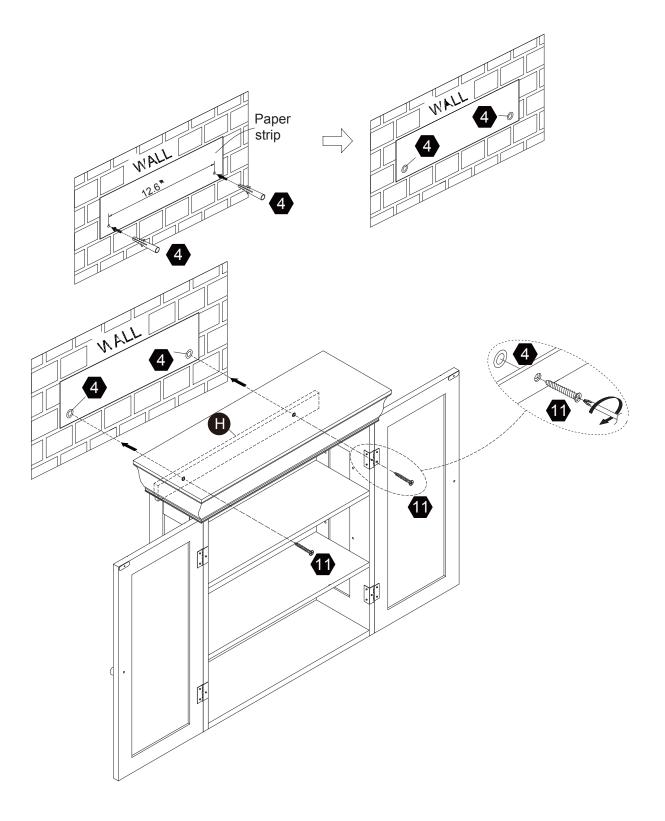

| 1 | F | 9 | ) |
|---|---|---|---|
|   |   |   |   |

1PC

1PC

1PC

2PCS













1PC

1PC

1PC

2PCS

1PC



Scan for assembly instructions.



## ▲ Care Instructions

Dust surface with a dry soft cloth. Do not use window cleaners or cleaning abrasives as they will scratch the surface and could damage the protective coating



### **▲** WARNING

Small parts and sharp edges may be present prior to assembly.

## Hardware





















Ø15x9mm

Ø6x33mm

Ø8x30mm

Ø3x12mm

 $8 \, \mathrm{pcs}$ 

**8** pcs

 $10+1_{pcs}$ 

 $2 \, \mathsf{pcs}$ 

8 pcs





8

9













5/32"x18mm

Ø3x12mm

Ø4x35mm

2 pcs

2 pcs

 $8 \, \mathrm{pcs}$ 

14+1 pcs

2 pcs



### **TEMPLATE PAPER**





Ø4x50mm

2 pcs

**1** pc









# Step 2



80









# Step 5









2 pcs