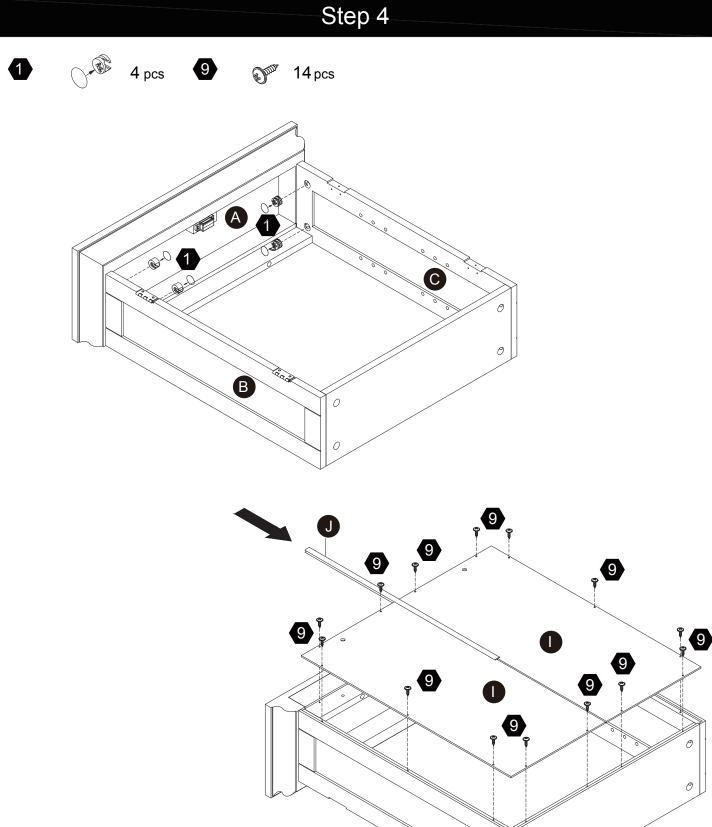

## **Product Parts**





















| 1 | F | 9 | ) |
|---|---|---|---|
|   |   |   |   |

1PC

1PC

1PC

2PCS













1PC

1PC

1PC

2PCS

1PC



Scan for assembly instructions.



## ▲ Care Instructions

Dust surface with a dry soft cloth. Do not use window cleaners or cleaning abrasives as they will scratch the surface and could damage the protective coating



### **▲** WARNING

Small parts and sharp edges may be present prior to assembly.

## Hardware





















Ø15x9mm

Ø6x33mm

Ø8x30mm

Ø3x12mm

 $8 \, \mathrm{pcs}$ 

**8** pcs

 $10+1_{pcs}$ 

 $2 \, \mathsf{pcs}$ 

8 pcs





8

9













5/32"x18mm

Ø3x12mm

Ø4x35mm

2 pcs

2 pcs

 $8 \, \mathrm{pcs}$ 

14+1 pcs

2 pcs



### **TEMPLATE PAPER**





Ø4x50mm

2 pcs

**1** pc









# Step 2



80









# Step 5









2 pcs