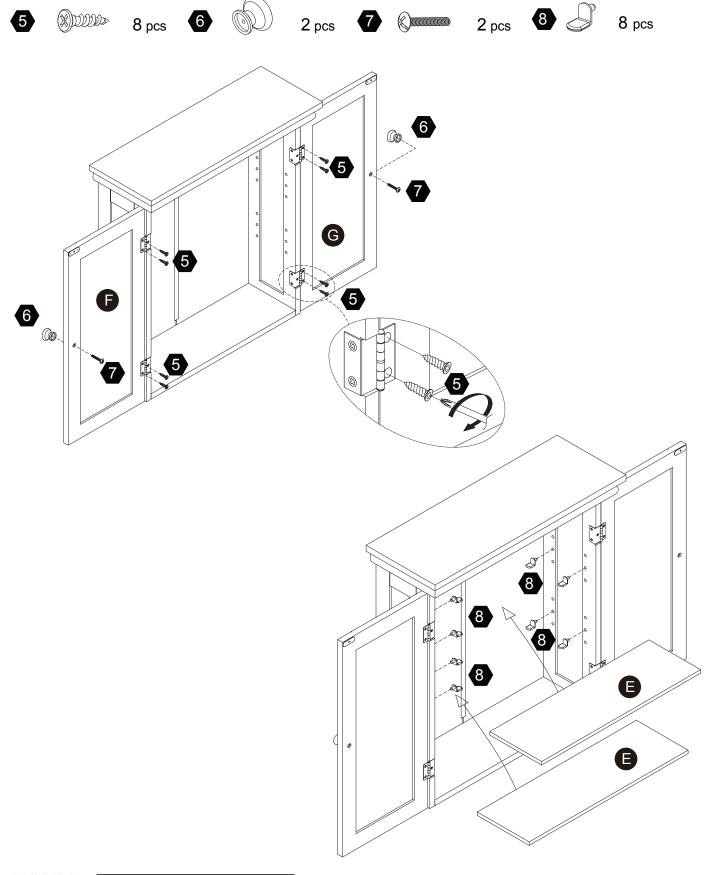

Parts**





















| 1 | F | 9 | ) |
|---|---|---|---|
|   |   |   |   |

1PC

1PC

1PC

2PCS













1PC

1PC

1PC

2PCS

1PC



Scan for assembly instructions.



## ▲ Care Instructions

Dust surface with a dry soft cloth. Do not use window cleaners or cleaning abrasives as they will scratch the surface and could damage the protective coating



### **▲** WARNING

Small parts and sharp edges may be present prior to assembly.

## Hardware





















Ø15x9mm

Ø6x33mm

Ø8x30mm

Ø3x12mm

 $8 \, \mathrm{pcs}$ 

**8** pcs

 $10+1_{pcs}$ 

 $2 \, \mathsf{pcs}$ 

8 pcs





8

9













5/32"x18mm

Ø3x12mm

Ø4x35mm

2 pcs

2 pcs

 $8 \, \mathrm{pcs}$ 

14+1 pcs

2 pcs



### **TEMPLATE PAPER**





Ø4x50mm

2 pcs

**1** pc









# Step 2



80









# Step 5









2 pcs