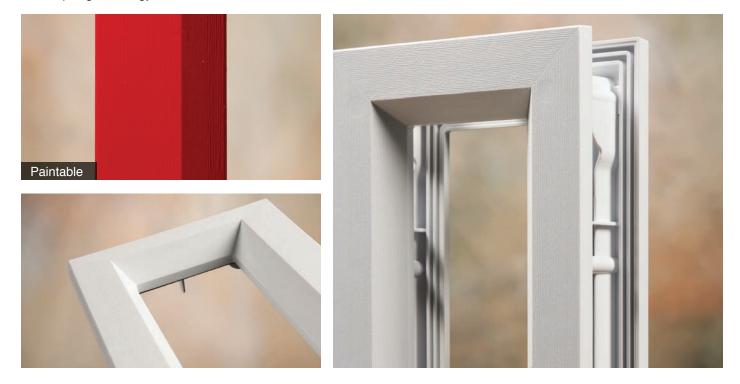

## Spotlights' FiberMate® Frame

Your Spotlight<sup>™</sup> door will need a stylish frame to match. Spotlights' FiberMate® molded frame can be easily painted. FiberMate's material formulation outperforms lesser quality frames; the frame's construction resists both warping and deformation from heat buildup and can be used with dark finishes.

Spotlights' **compression foam tape seal** construction eliminates the oozing and sticky mess of wet caulk products. The frame seal's design is also engineered to extend the life of your door frame. Insulated glass and a well-constructed frame unit make Spotlights energy efficient.