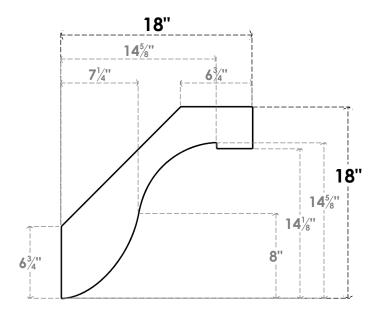

## ITEM NUMBER: BRCURO030X18000X18000DELRCPR

3"W X 18"D X 18"H DEL MONTE ROUGH CEDAR WOODGRAIN OPEN TIMBERTHANE BRACE, PRIMED TAN

SIDE PROFILE

**FRONT PROFILE** 

**ISOMETRIC** 

GENERATED DATE: 04/05/2023

**EKENA MILLWORK** 2300 WEST MAIN ST. CLARKSVILLE, TX 75426 TOLL FREE: 866-607-0453 WWW.EKENAMILLWORK.COM