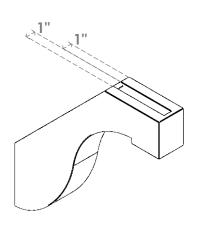

## ITEM NUMBER: BRCURO030X18000X18000DELRCPR

3"W X 18"D X 18"H DEL MONTE ROUGH CEDAR WOODGRAIN OPEN TIMBERTHANE BRACE, PRIMED TAN

SIDE PROFILE

**FRONT PROFILE** 

**ISOMETRIC** 

GENERATED DATE: 04/05/2023

**EKENA MILLWORK** 2300 WEST MAIN ST. CLARKSVILLE, TX 75426 TOLL FREE: 866-607-0453 WWW.EKENAMILLWORK.COM