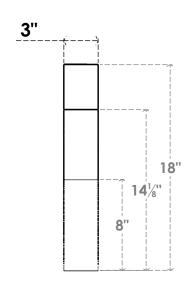

## ITEM NUMBER: BRCURO030X18000X18000DELRCPR

3"W X 18"D X 18"H DEL MONTE ROUGH CEDAR WOODGRAIN OPEN TIMBERTHANE BRACE, PRIMED TAN

SIDE PROFILE

**FRONT PROFILE** 

**ISOMETRIC** 

GENERATED DATE: 04/05/2023

**EKENA MILLWORK** 2300 WEST MAIN ST. CLARKSVILLE, TX 75426 TOLL FREE: 866-607-0453 WWW.EKENAMILLWORK.COM